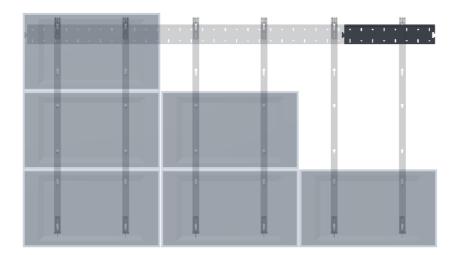

- 1 winding is needed to line/out a 2 x 2 or 2 x 3 system.
- 2 windings are needed to line/out a 3 x 2 or 3x3 system.

## Monitor cables.

#### **Attention:**

When the monitor cables are being installed, be sure to use the correct cable length. Below illustrated 2 wiring schemes.

Use the below adjustment featurs to perfectly align all monitors.