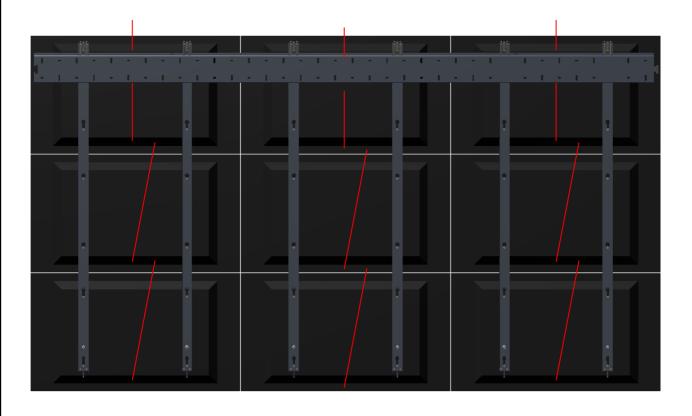

## Monitor cables.

#### **Attention:**

When the monitor cables are being installed, be sure to use the correct cable length. Below illustrated 2 wiring schemes.

Use the below adjustment featurs to perfectly align all monitors.