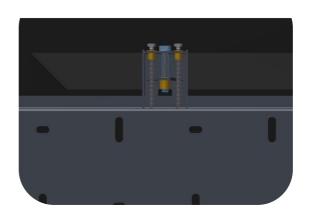

#### **Attention:**

When the monitor cables are being installed, be sure to use the correct cable length. Below illustrated 2 wiring schemes.

Use the below adjustment featurs to perfectly align all monitors.

Use the M8 to only adjust the height of the upper monitor.

**Use the lower M6 screw to** only adjust he lower monitor.

Use the horizontal screws to adjust the correct offset to the wall of the MA arm.

Audipack's general conditions of sales and delivery apply to all of Audipack's deliveries. These conditions can be downloaded from Audipack's website, www.audipack.com, or will be sent by post on request.