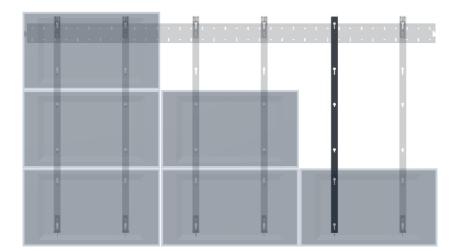

- 1 winding is needed to line/out a 2 x 2 or 2 x 3 system.
- 2 windings are needed to line/out a 3 x 2 or 3x3 system.

## Monitor cables.

#### **Attention:**

When the monitor cables are being installed, be sure to use the correct cable length. Below illustrated 2 wiring schemes.

Use the below adjustment featurs to perfectly align all monitors.