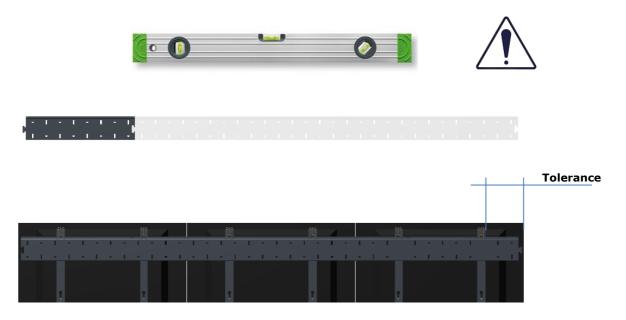

### Installing the wall mounting plates, the BPH.

Start with installing the BPH wall mounting plates.

Start with the centre plate and build up to the left and right. It is allowed that the total width of the BPH is a bit smaller than the total width of the monitors.

#### Be sure the BPH)s are installed level

Use enough wall mounting points to secure the VWM to the wall. Use as much mounting holes as possible.