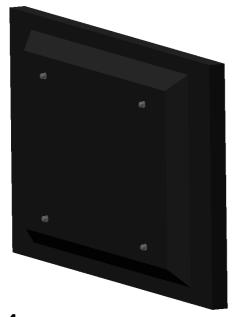

## 3. Preparing the monitors.

To install the monitors to the system please install the special cams at the back of the monitor. Please select the correct cam with correct winding for a proper installation.

M6part. no 392618M8part. no. 392318M10part. no 390618