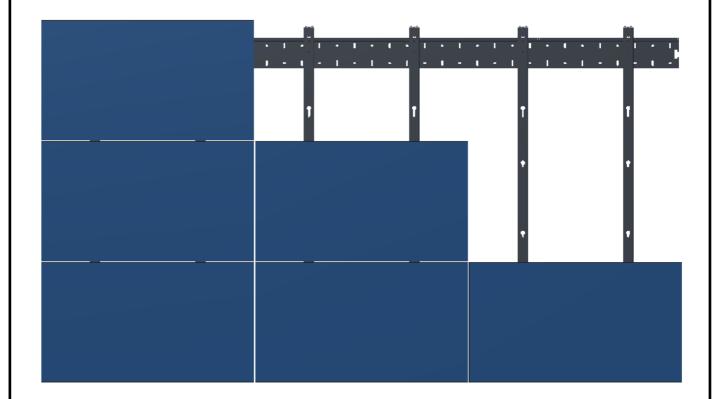

### Installing the wall mounting plates, the BPH.

Start with installing the BPH wall mounting plates.

Start with the centre plate and build up to the left and right. It is allowed that the total width of the BPH is a bit smaller than the total width of the monitors.

#### Be sure the BPH)s are installed level

Use enough wall mounting points to secure the VWM to the wall. Use as much mounting holes as possible.

## 2. Inserting the MA mounting arms.

When the BPH are installed it is time to install the mounting arms. These arms can easily be installed by clicking them on the BPH. The position and width is determined by the monitor mounting cams.

### Good to know before resuming the installation....

The MA mounting arms are standard equipped with special adjustment features. When a small error is being made during the installation of the BPH plates, a small offset of 5 mm can be corrected with the MA arms.