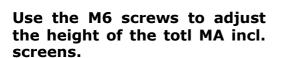

### Good to know before resuming the installation....

The MA mounting arms are standard equipped with special adjustment features. When a small error is being made during the installation of the BPH plates, a small offset of 5 mm can be corrected with the MA arms.

Use the M6 screws to level out the total MA arm on the BPH.

Use the M8 bolt to adjust only the upper monitor on the MA.

Use the lower M6 screw to adjust the ower monitor on the MA arm.

The center monitor needs no adjustment.