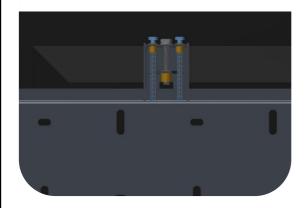

Use the M6 screws to level out the total MA arm on the BPH.

Use the M8 bolt to adjust only the upper monitor on the MA.

Use the lower M6 screw to adjust the ower monitor on the MA arm.

The center monitor needs no adjustment.

Use the M8 to only adjust the height of the upper monitor.

**Use the lower M6 screw to** only adjust he lower monitor.

Use the horizontal screws to adjust the correct offset to the wall of the MA arm.

Audipack's general conditions of sales and delivery apply to all of Audipack's deliveries. These conditions can be downloaded from Audipack's website, www.audipack.com, or will be sent by post on request.