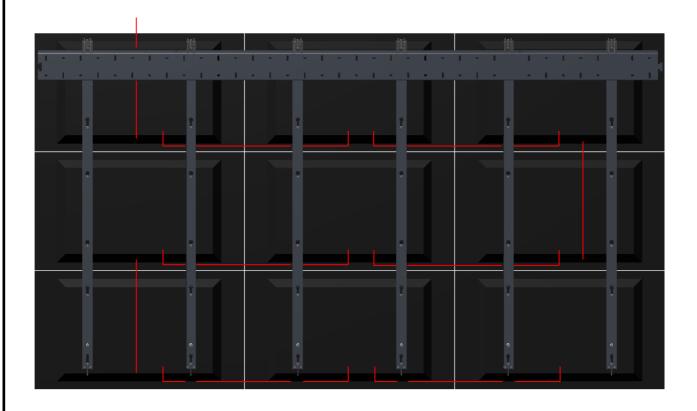

## Monitor cables.

#### **Attention:**

When the monitor cables are being installed, be sure to use the correct cable length. Below illustrated 2 wiring schemes.

Use the below adjustment featurs to perfectly align all monitors.