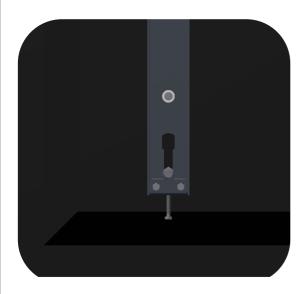

### Good to know before resuming the installation....

The MA mounting arms are standard equipped with special adjustment features. When a small error is being made during the installation of the BPH plates, a small offset of 5 mm can be corrected with the MA arms.

Use the M6 screws to level out the total MA arm on the BPH.

Use the M8 bolt to adjust only the upper monitor on the MA.

Use the lower M6 screw to adjust the ower monitor on the MA arm.

The center monitor needs no adjustment.