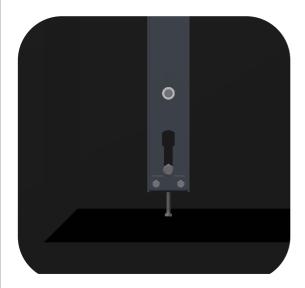

Use the M6 screws to level out the total MA arm on the BPH.

Use the M8 bolt to adjust only the upper monitor on the MA.

Use the lower M6 screw to adjust the ower monitor on the MA arm.

The center monitor needs no adjustment.

Use the M8 to only adjust the height of the upper monitor.

**Use the lower M6 screw to** only adjust he lower monitor.

Use the horizontal screws to adjust the correct offset to the wall of the MA arm.

Audipack's general conditions of sales and delivery apply to all of Audipack's deliveries. These conditions can be downloaded from Audipack's website, www.audipack.com, or will be sent by post on request.