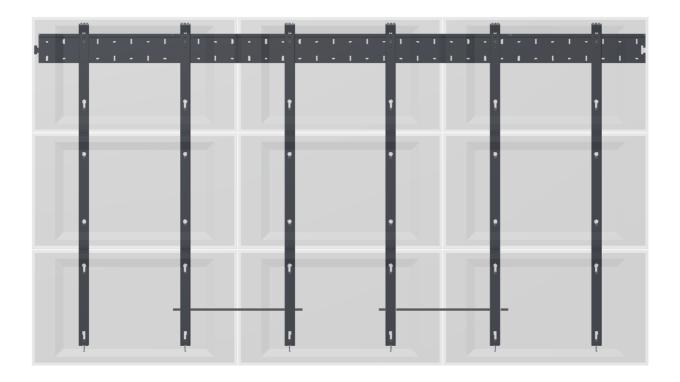

### Installing the wall mounting plates, the BPH.

Start with installing the BPH wall mounting plates.

Start with the centre plate and build up to the left and right. It is allowed that the total width of the BPH is a bit smaller than the total width of the monitors.

#### Be sure the BPH)s are installed level

Use enough wall mounting points to secure the VWM to the wall. Use as much mounting holes as possible.

## 2. Inserting the MA mounting arms.

When the BPH are installed it is time to install the mounting arms. These arms can easily be installed by clicking them on the BPH. The position and width is determined by the monitor mounting cams.

### Good to know before resuming the installation....

The MA mounting arms are standard equipped with special adjustment features. When a small error is being made during the installation of the BPH plates, a small offset of 5 mm can be corrected with the MA arms.

Use the M6 screws to level out the total MA arm on the BPH.

Use the M8 bolt to adjust only the upper monitor on the MA.

Use the lower M6 screw to adjust the ower monitor on the MA arm.

The center monitor needs no adjustment.