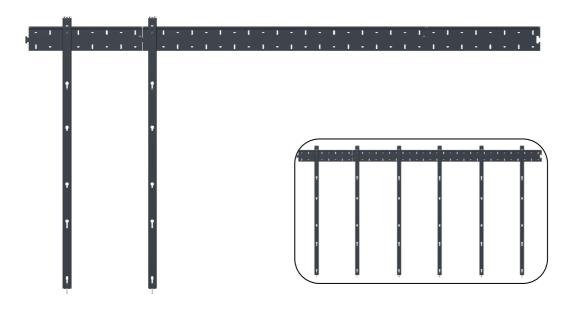

## 2. Inserting the MA mounting arms.

When the BPH are installed it is time to install the mounting arms. These arms can easily be installed by clicking them on the BPH. The position and width is determined by the monitor mounting cams.

### Good to know before resuming the installation....

The MA mounting arms are standard equipped with special adjustment features. When a small error is being made during the installation of the BPH plates, a small offset of 5 mm can be corrected with the MA arms.