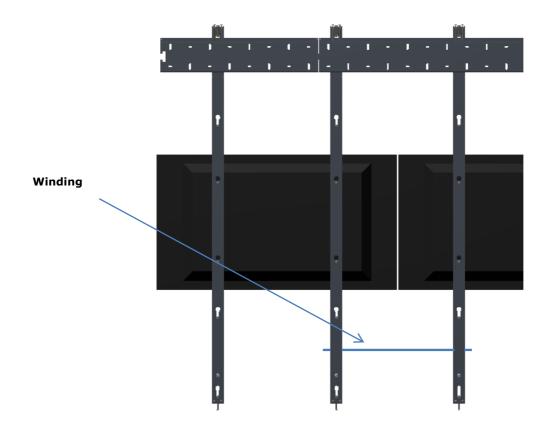

## 3. Preparing the monitors.

To install the monitors to the system please install the special cams at the back of the monitor. Please select the correct cam with correct winding for a proper installation.