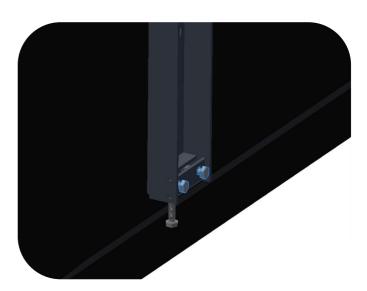

Use the M6 screws to level out the total MA arm on the BPH.

Use the M8 bolt to adjust only the upper monitor on the MA.

Use the lower M6 screw to adjust the ower monitor on the MA arm.

The center monitor needs no adjustment.

Use the M8 to only adjust the height of the upper monitor.

**Use the lower M6 screw to** only adjust he lower monitor.

Use the horizontal screws to adjust the correct offset to the wall of the MA arm.

Audipack's general conditions of sales and delivery apply to all of Audipack's deliveries. These conditions can be downloaded from Audipack's website, www.audipack.com, or will be sent by post on request.