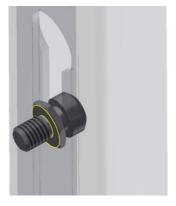

Use the M6 screws to level out the total MA arm on the BPH.

Use the M8 bolt to adjust only the upper monitor on the MA.

Use the lower M6 screw to adjust the ower monitor on the MA arm.

The center monitor needs no adjustment.

Use the M8 to only adjust the height of the upper monitor.

**Use the lower M6 screw to** only adjust he lower monitor.

Use the horizontal screws to adjust the correct offset to the wall of the MA arm.

Audipack's general conditions of sales and delivery apply to all of Audipack's deliveries. These conditions can be downloaded from Audipack's website, www.audipack.com, or will be sent by post on request.