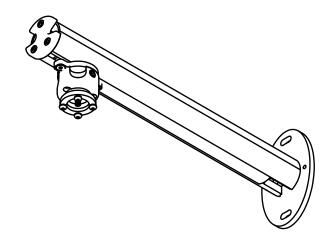

## **PROJECTOR BEUGEL**

AUDIPACK Industriestraat 2-4 2751 GT Moerkapelle the Netherlands

Tel: +31(0)795931671 Fax: +31(0)795933115

www.audipack.com

392665

PWM-0450

NOTE: All dimensions are ±..., in mm and subject to change

## **PROJECTOR BEUGEL**