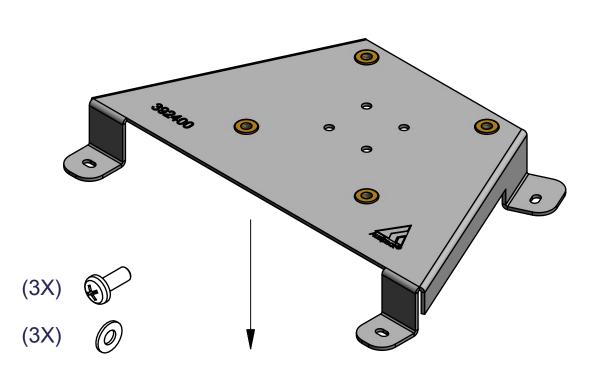

Dimensions are indications, not to be used for any preparations. No rights can be derived from the above dimensions.

## **PROJECTOR BEUGEL**

AUDIPACK Industriestraat 2-4 2751 GT Moerkapelle the Netherlands

Tel: +31(0)795931671 Fax: +31(0)795933115

www.audipack.com

392665

PWM-0450

NOTE: All dimensions are ±..., in mm and subject to change