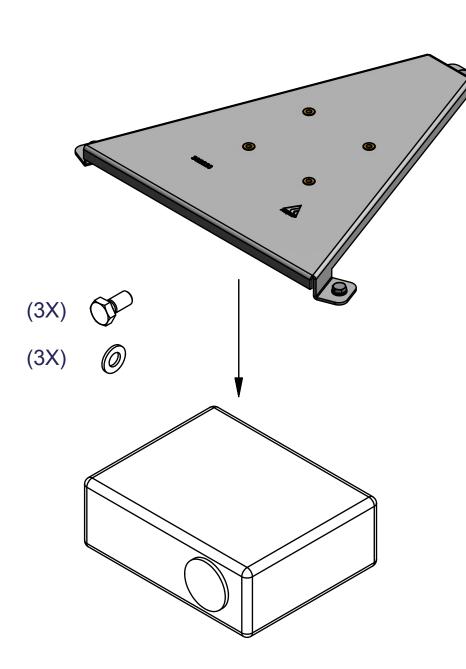

Dimensions are indications, not to be used for any preparations. No rights can be derived from the above dimensions.

392323

## PROJECTORBEUGEL



AUDIPACK Industriestraat 2-4 2751 GT Moerkapelle the Netherlands

Tel: +31(0)795931671 Fax: +31(0)795933115 www.audipack.com















NOTE: All dimensions are ±..., in mm and subject to change



Dimensions are indications, not to be used for any preparations. No rights can be derived from the above dimensions.





UTS-1000T





AUDIPACK Industriestraat 2-4 2751 GT Moerkapelle the Netherlands Tel: +31(0)795931671 Fax: +31(0)795933115

www.audipack.com

## PROJECTORBEUGEL