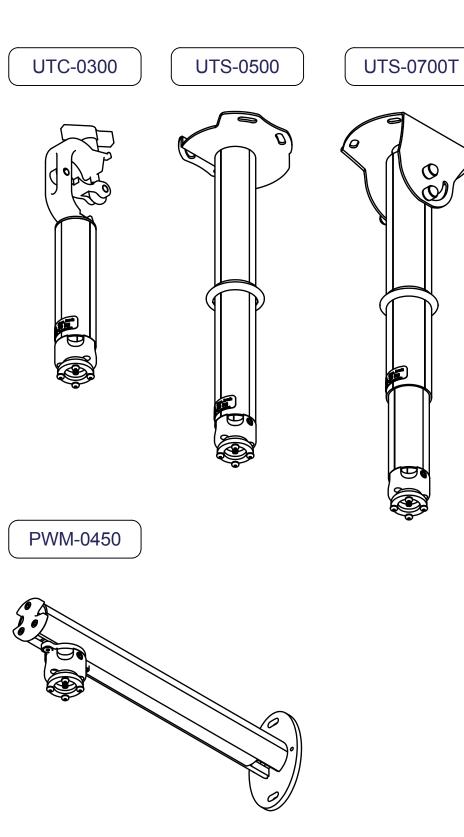

Dimensions are indications, not to be used for any preparations. No rights can be derived from the above dimensions.

392323

## PROJECTORBEUGEL



AUDIPACK Industriestraat 2-4 2751 GT Moerkapelle the Netherlands

Tel: +31(0)795931671 Fax: +31(0)795933115 www.audipack.com















NOTE: All dimensions are ±..., in mm and subject to change



Dimensions are indications, not to be used for any preparations. No rights can be derived from the above dimensions.





UTS-1000T





AUDIPACK Industriestraat 2-4 2751 GT Moerkapelle the Netherlands Tel: +31(0)795931671 Fax: +31(0)795933115

www.audipack.com

## PROJECTORBEUGEL