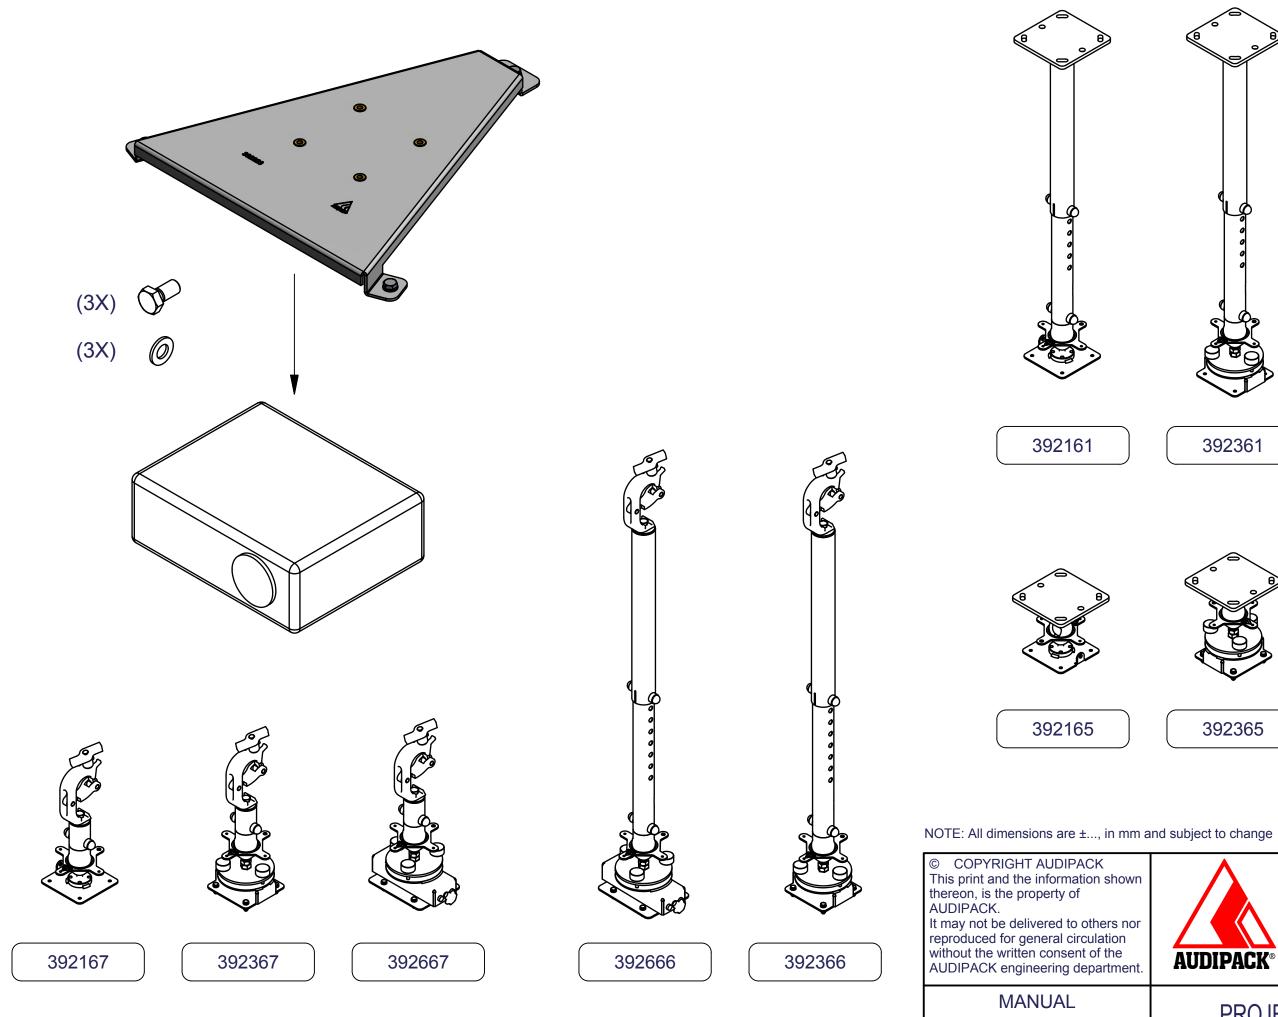

Dimensions are indications, not to be used for any preparations. No rights can be derived from the above dimensions.

392323

## PROJECTORBEUGEL

AUDIPACK Industriestraat 2-4 2751 GT Moerkapelle the Netherlands

Tel: +31(0)795931671 Fax: +31(0)795933115 www.audipack.com

NOTE: All dimensions are ±..., in mm and subject to change

Dimensions are indications, not to be used for any preparations. No rights can be derived from the above dimensions.

## PROJECTORBEUGEL