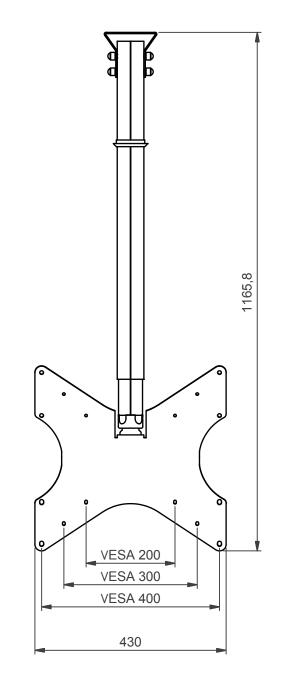

NOTE: All dimensions are  $\pm$ ..., in mm and subject to change

| © COPYRIGHT AUDIPACK<br>This print and the information shown<br>thereon, is the property of<br>AUDIPACK.<br>It may not be delivered to others nor<br>reproduced for general circulation<br>without the written consent of the<br>AUDIPACK engineering department. |
|-------------------------------------------------------------------------------------------------------------------------------------------------------------------------------------------------------------------------------------------------------------------|
| PRESENTATION<br>CMV4-1500T                                                                                                                                                                                                                                        |