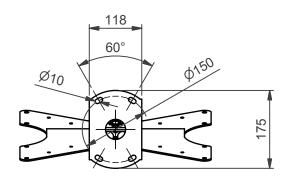

NOTE: All dimensions are  $\pm$ ..., in mm and subject to change

| © COPYRIGHT AUDIPACK<br>This print and the information shown<br>thereon, is the property of<br>AUDIPACK.<br>It may not be delivered to others nor<br>reproduced for general circulation<br>without the written consent of the<br>AUDIPACK engineering department. |
|-------------------------------------------------------------------------------------------------------------------------------------------------------------------------------------------------------------------------------------------------------------------|
| PRESENTATION<br>CMV4-1500T                                                                                                                                                                                                                                        |