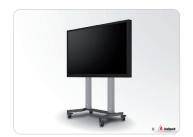

## Rigid trolley stand specially for screens up to 100 inch with VESA mounting interface.

A rigid and stable trolley floorstand for large screens up to 100 inch. The looks of the floor stand are equal to our known 900 series.

The screen can be installed on any desired height cause of the continuously height adjustment. Including VESA 600x400, 600x200, 400x400 and 400x200 mounting interface.

- Stable and rigid floor stand
- Easy screen installation
- Multi VESA mounting interface
- ▲ High quality swivel/break wheels

#### **Technical specifications**

W1077 x D733 x H1995 Dimensions in mm

100 inch Max. screen size Max. load 150 Kg

Max. presentation height 1625 mm (Centre screen) VESA 600x400, 600x200, Mounting interface 400x400 and 400x200