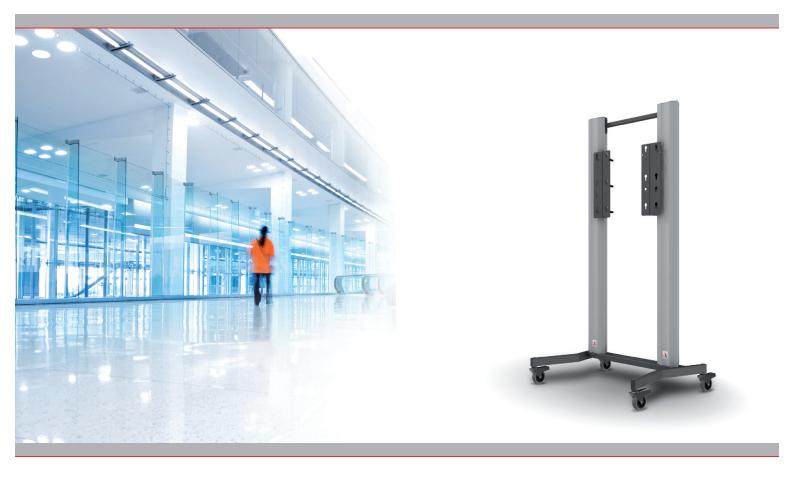

## Rigid trolley stand specially for screens up to 100 inch with VESA mounting interface.

A rigid and stable trolley floorstand for large screens up to 100 inch. The looks of the floor stand are equal to our known 900 series.

The screen can be installed on any desired height cause of the continuously height adjustment. Including VESA 600x400, 600x200, 400x400 and 400x200 mounting interface.

- Stable and rigid floor stand
- Easy screen installation
- Multi VESA mounting interface
- ▲ High quality swivel/break wheels