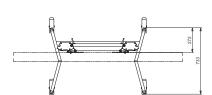

#### **Technical specifications**

W1077 x D733 x H1995 Dimensions in mm

100 inch Max. screen size Max. load 150 Kg

Max. presentation height 1625 mm (Centre screen) VESA 600x400, 600x200, Mounting interface 400x400 and 400x200