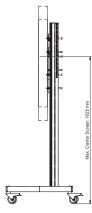

#### **Technical specifications**

W1077 x D733 x H1995 Dimensions in mm

100 inch Max. screen size Max. load 150 Kg

Max. presentation height 1625 mm (Centre screen) VESA 600x400, 600x200, Mounting interface 400x400 and 400x200