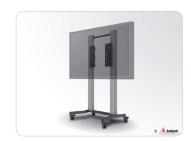

## Rigid trolley stand specially for screens up to 100 inch with VESA mounting interface.

A rigid and stable trolley floorstand for large screens up to 100 inch. The looks of the floor stand are equal to our known 900 series.

The screen can be installed on any desired height cause of the continuously height adjustment. Including VESA 600x400, 600x200, 400x400 and 400x200 mounting interface.

- Stable and rigid floor stand
- Easy screen installation
- Multi VESA mounting interface
- ▲ High quality swivel/break wheels

#### **Technical specifications**

W1077 x D733 x H1995 Dimensions in mm

100 inch Max. screen size Max. load 150 Kg

Max. presentation height 1625 mm (Centre screen) VESA 600x400, 600x200, Mounting interface 400x400 and 400x200