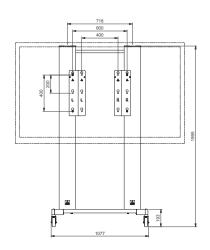

#### **Technical specifications**

W1077 x D733 x H1995 Dimensions in mm

100 inch Max. screen size Max. load 150 Kg

Max. presentation height 1625 mm (Centre screen) VESA 600x400, 600x200, Mounting interface 400x400 and 400x200