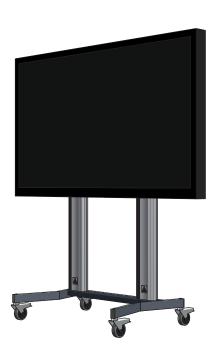

## Rigid trolley stand specially for screens up to 100 inch with VESA mounting interface.

A rigid and stable trolley floorstand for large screens up to 100 inch. The looks of the floor stand are equal to our known 900 series.

The screen can be installed on any desired height cause of the continuously height adjustment. Including VESA 600x400, 600x200, 400x400 and 400x200 mounting interface.

- Stable and rigid floor stand
- Easy screen installation
- Multi VESA mounting interface
- ▲ High quality swivel/break wheels