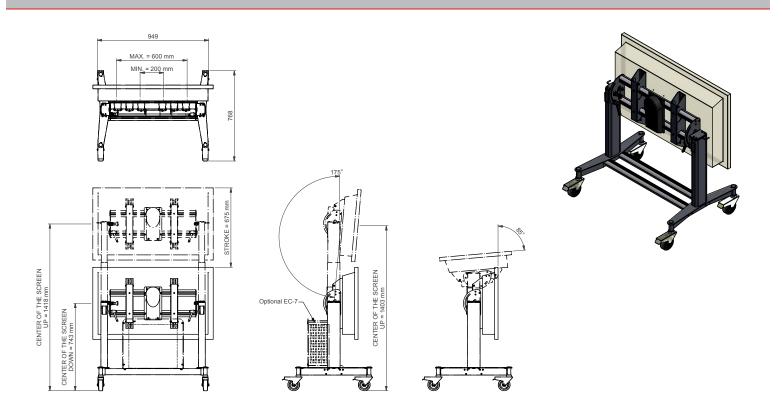

### Technical specifications

Height adjustment 675 mm.

Presentation height 745-1418 mm (centre screen)

Manual angle adjustment: -5 - +95 degrees
Power supply: 230 VAC 50-60 Hz

Max. load 60 Kg.
Max. screen size 40-55 inch

Mounting interface 200x200, 300x300, 400x400,

600x400