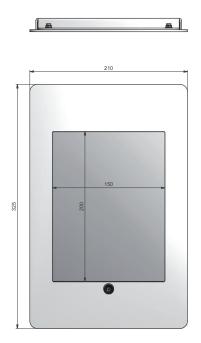

### **Technical specifications**

Dimensions in mm External access Colour

Suitable for Mounting interface W 220 x D 22 x H 321 Home button and camera Available in white, grey and black IPad 1, 2 and 3

VESA 75 & 100