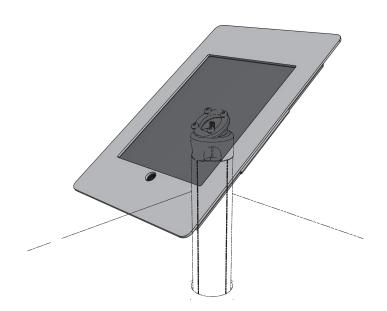

## **FACT SHEET**

### TC-IPAD-HA



#### Light weight iPAD casing. With "HOME" access.

Light weight theft delay tablet housing for the iPad 1,2 and 3.

Light weight alloy housing that encloses an iPad.

The tablet is installed inside icl. the dock connector.

Ideal for using in public places, also with wifi reception.

- Home access
- ▲ Easy installation
- ▲ Easy to combine with wall and table accessories
- Theft delay









# FACT SHEET TC-IPAD-HA







### **Technical specifications**

Dimensions in mm External access Colour

Suitable for Mounting interface W 220 x D 22 x H 321 Home button and camera Available in white, grey and black IPad 1, 2 and 3

VESA 75 & 100

Audipack ball jount mount

### **Optional**

Wall mount with angle adjustment

Floor stand

Several desk mounts

Transport case for 5 tablet housings