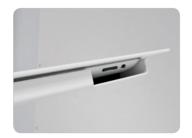

### **Technical specifications**

Dimensions in mm External access Colour

Suitable for Mounting interface W 220 x D 22 x H 321 Home button and camera Available in white, grey and black IPad 1, 2 and 3

VESA 75 & 100