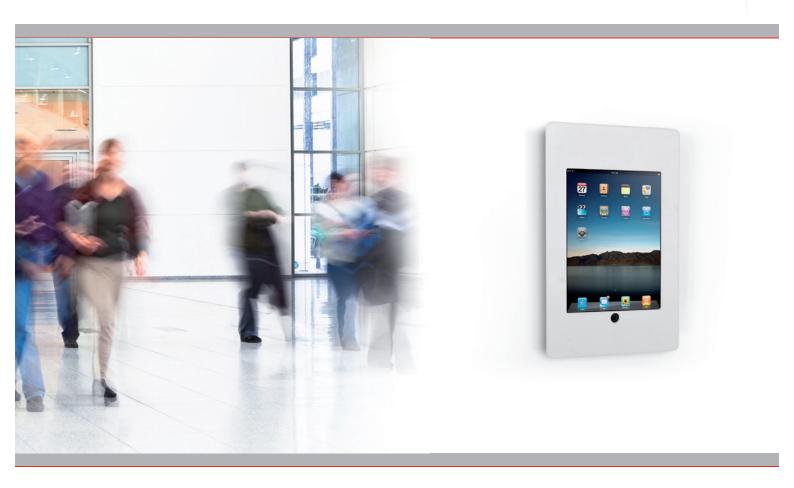

#### Light weight iPAD casing. With "HOME" access.

Light weight theft delay tablet housing for the iPad 1,2 and 3.

Light weight alloy housing that encloses an iPad.

The tablet is installed inside icl. the dock connector.

Ideal for using in public places, also with wifi reception.

- Home access
- ▲ Easy installation
- ▲ Easy to combine with wall and table accessories
- Theft delay

### **Technical specifications**

Dimensions in mm External access Colour

Suitable for Mounting interface W 220 x D 22 x H 321 Home button and camera Available in white, grey and black IPad 1, 2 and 3

VESA 75 & 100