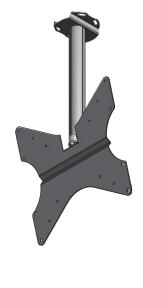

## VESA 200, 300 and 400 ceiling mount, length 500 mm

VESA 200, 300 and 400 ceiling mount with pivot, length 500 mm.

An elegant solution for installing flat panels with VESA 200, 300 and 400 to the ceiling.

The minimalistic designed ceiling mount hides all needed cables through the tube. With the new ball-joint the screen is easy to aim towards the viewer.

- A minimalistic design
- Excellent cable management
- Available in several lengths