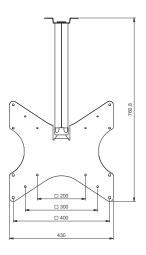

## VESA 200, 300 and 400 ceiling mount, length 500 mm

VESA 200, 300 and 400 ceiling mount with pivot, length 500 mm.

An elegant solution for installing flat panels with VESA 200, 300 and 400 to the ceiling.

### Technical specifications

Angle adjustment 32,5 degrees

Mounting interface VESA 200, 300 and 400

Length in mm 500 Max. load 30 Kg

Colour Grey RAL 9006