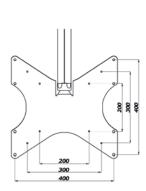

## VESA 200, 300 and 400 ceiling mount, length 500 mm

VESA 200, 300 and 400 ceiling mount with pivot, length 500 mm.

An elegant solution for installing flat panels with VESA 200, 300 and 400 to the ceiling.

### Technical specifications

Angle adjustment 32,5 degrees

Mounting interface VESA 200, 300 and 400

Length in mm 500 Max. load 30 Kg

Colour Grey RAL 9006