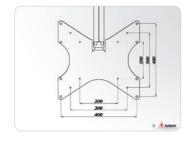

### Technical specifications

Angle adjustment 32,5 degrees

Mounting interface VESA 200, 300 and 400

Length in mm 500 Max. load 30 Kg

Colour Grey RAL 9006