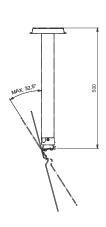

### Technical specifications

Angle adjustment 32,5 degrees

Mounting interface VESA 200, 300 and 400

Length in mm 500 Max. load 30 Kg

Colour Grey RAL 9006