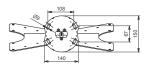

### Technical specifications

Angle adjustment 32,5 degrees

Mounting interface VESA 200, 300 and 400

Length in mm 500 Max. load 30 Kg

Colour Grey RAL 9006