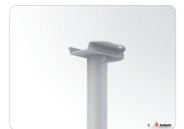

## VESA 200, 300 and 400 ceiling mount, length 500 mm

VESA 200, 300 and 400 ceiling mount with pivot, length 500 mm.

An elegant solution for installing flat panels with VESA 200, 300 and 400 to the ceiling.

The minimalistic designed ceiling mount hides all needed cables through the tube. With the new ball-joint the screen is easy to aim towards the viewer.

- A minimalistic design
- Excellent cable management
- Available in several lengths