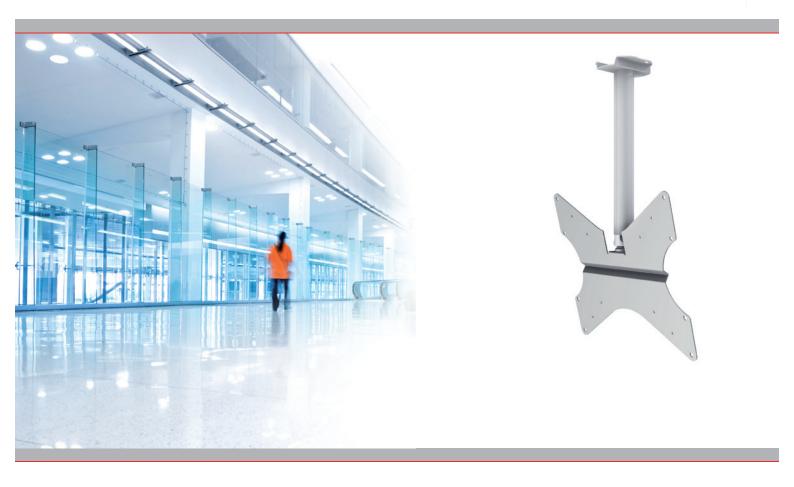

## VESA 200, 300 and 400 ceiling mount, length 500 mm

VESA 200, 300 and 400 ceiling mount with pivot, length 500 mm.

An elegant solution for installing flat panels with VESA 200, 300 and 400 to the ceiling.

The minimalistic designed ceiling mount hides all needed cables through the tube. With the new ball-joint the screen is easy to aim towards the viewer.

- A minimalistic design
- Excellent cable management
- Available in several lengths