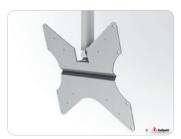

The minimalistic designed ceiling mount hides all needed cables through the tube. With the new ball-joint the screen is easy to aim towards the viewer.

- A minimalistic design
- Excellent cable management
- Available in several lengths