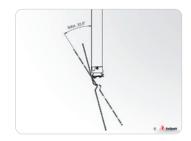

### Technical specifications

Angle adjustment 32,5 degrees

Mounting interface VESA 200, 300 and 400

Length in mm 500 Max. load 30 Kg

Colour Grey RAL 9006