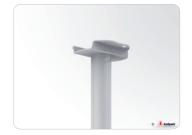

## VESA 200, 300 and 400 ceiling mount, length 500 mm

VESA 200, 300 and 400 ceiling mount with pivot, length 800 mm.

An elegant solution for installing flat panels with VESA 200, 300 and 400 to the ceiling.

The minimalistic designed ceiling mount hides all needed cables through the tube. With the new ball-joint the screen is easy to aim towards the viewer.

- A minimalistic design
- Excellent cable management
- ▲ Available in several lengths