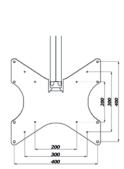

#### Technical specifications

Angle adjustment 32,5 degrees

Mounting interface VESA 200, 300 and 400

Length in mm 800 Max. load 30 Kg

Colour Grey RAL 9006