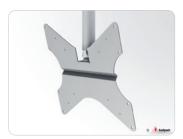

The minimalistic designed ceiling mount hides all needed cables through the tube. With the new ball-joint the screen is easy to aim towards the viewer.

- A minimalistic design
- Excellent cable management
- ▲ Available in several lengths