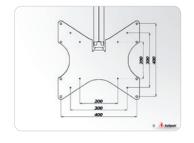

#### Technical specifications

Angle adjustment 32,5 degrees

Mounting interface VESA 200, 300 and 400

Length in mm 800 Max. load 30 Kg

Colour Grey RAL 9006