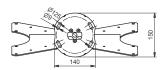

#### Technical specifications

Angle adjustment 32,5 degrees

Mounting interface VESA 200, 300 and 400

Length in mm 800 Max. load 30 Kg

Colour Grey RAL 9006