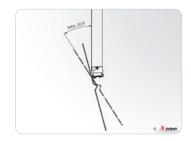

#### Technical specifications

Angle adjustment 32,5 degrees

Mounting interface VESA 200, 300 and 400

Length in mm 800 Max. load 30 Kg

Colour Grey RAL 9006