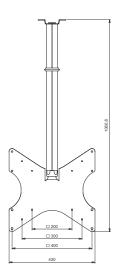

#### Technical specifications

Angle adjustment 32,5 degrees

Mounting interface VESA 200, 300 and 400

Length in mm 800 Max. load 30 Kg

Colour Grey RAL 9006