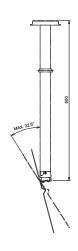

## VESA 200, 300 and 400 ceiling mount, length 500 mm

VESA 200, 300 and 400 ceiling mount with pivot, length 800 mm.

An elegant solution for installing flat panels with VESA 200, 300 and 400 to the ceiling.

The minimalistic designed ceiling mount hides all needed cables through the tube. With the new ball-joint the screen is easy to aim towards the viewer.

- A minimalistic design
- Excellent cable management
- ▲ Available in several lengths

#### Technical specifications

Angle adjustment 32,5 degrees

Mounting interface VESA 200, 300 and 400

Length in mm 800 Max. load 30 Kg

Colour Grey RAL 9006