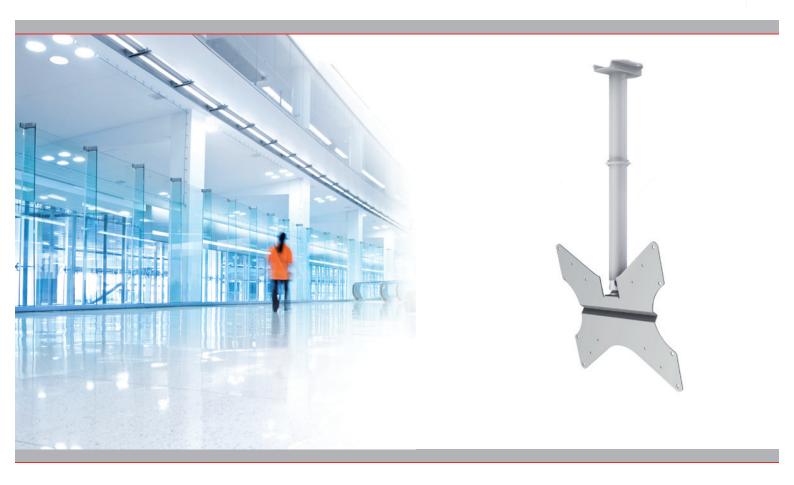

## VESA 200, 300 and 400 ceiling mount, length 500 mm

VESA 200, 300 and 400 ceiling mount with pivot, length 800 mm.

An elegant solution for installing flat panels with VESA 200, 300 and 400 to the ceiling.

The minimalistic designed ceiling mount hides all needed cables through the tube. With the new ball-joint the screen is easy to aim towards the viewer.

- A minimalistic design
- Excellent cable management
- ▲ Available in several lengths