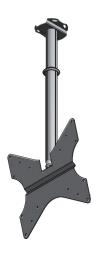

## VESA 200, 300 and 400 ceiling mount, length 500 mm

VESA 200, 300 and 400 ceiling mount with pivot, length 800 mm.

An elegant solution for installing flat panels with VESA 200, 300 and 400 to the ceiling.

The minimalistic designed ceiling mount hides all needed cables through the tube. With the new ball-joint the screen is easy to aim towards the viewer.

- A minimalistic design
- Excellent cable management
- ▲ Available in several lengths

#### Technical specifications

Angle adjustment 32,5 degrees

Mounting interface VESA 200, 300 and 400

Length in mm 800 Max. load 30 Kg

Colour Grey RAL 9006