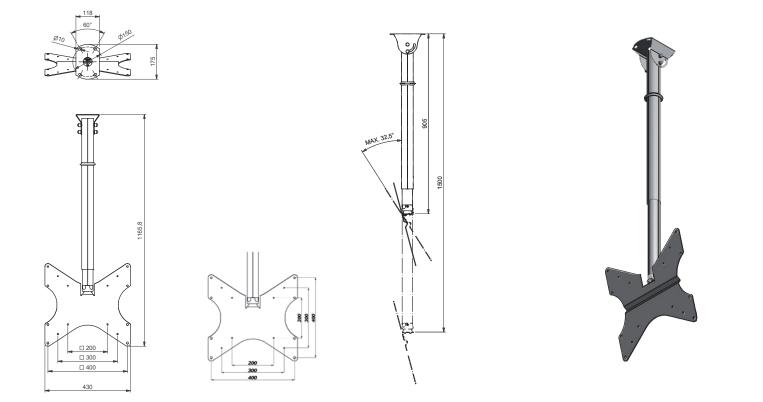

FACT SHEET

CMV4-1500TG

## Technical specifications

Angle adjustment

Mounting interface Length in mm Max. load Colour 32,5 degrees (Screen) -5 - +90 degrees (Tube set) VESA 200, 300 and 400 905-1500 telescopic 30 Kg Grey RAL 9006