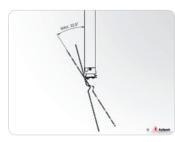

## Technical specifications

Angle adjustment

Mounting interface Length in mm Max. load Colour 32,5 degrees (Screen) -5 - +90 degrees (Tube set) VESA 200, 300 and 400 905-1500 telescopic 30 Kg Grey RAL 9006