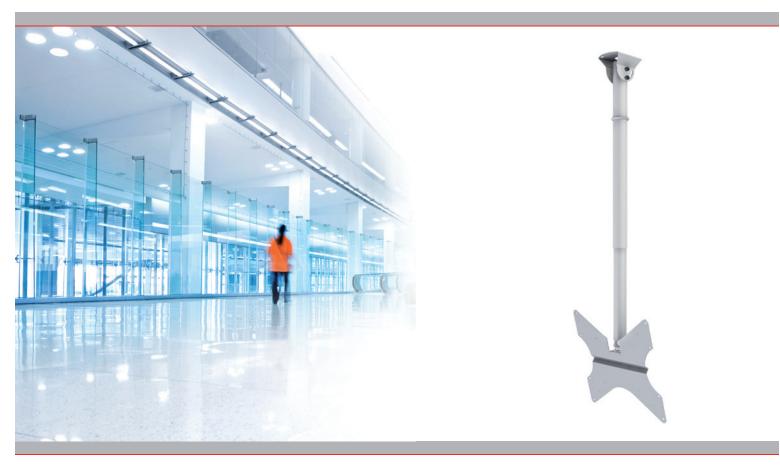

FACT SHEET

CMV4-1500TG

## *VESA 200, 300 and 400 ceiling mount, telescopic length 905-1500 mm*

VESA 200, 300 and 400 ceiling mount with pivot, telescopic length 905-1500 mm.

An elegant solution for installing flat panels with VESA 200, 300 and 400 to the ceiling.

The minimalistic designed ceiling mount hides all needed cables through the tube. With the new ball-joint the screen is easy to aim towards the viewer.

- A minimalistic design
- **Excellent cable management**
- Available in several lengths