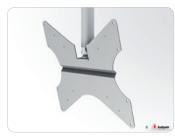

## *VESA 200, 300 and 400 ceiling mount, telescopic length 905-1500 mm*

VESA 200, 300 and 400 ceiling mount with pivot, telescopic length 905-1500 mm.

An elegant solution for installing flat panels with VESA 200, 300 and 400 to the ceiling.

The minimalistic designed ceiling mount hides all needed cables through the tube. With the new ball-joint the screen is easy to aim towards the viewer.

- A minimalistic design
- **Excellent cable management**
- Available in several lengths