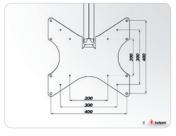

## Technical specifications

Angle adjustment

Mounting interface Length in mm Max. load Colour 32,5 degrees (Screen) -5 - +90 degrees (Tube set) VESA 200, 300 and 400 905-1500 telescopic 30 Kg Grey RAL 9006