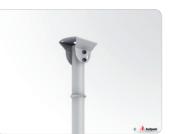

FACT SHEET

CMV4-1500TG

## *VESA 200, 300 and 400 ceiling mount, telescopic length 905-1500 mm*

VESA 200, 300 and 400 ceiling mount with pivot, telescopic length 905-1500 mm.

An elegant solution for installing flat panels with VESA 200, 300 and 400 to the ceiling.

The minimalistic designed ceiling mount hides all needed cables through the tube. With the new ball-joint the screen is easy to aim towards the viewer.

- A minimalistic design
- **Excellent cable management**
- Available in several lengths