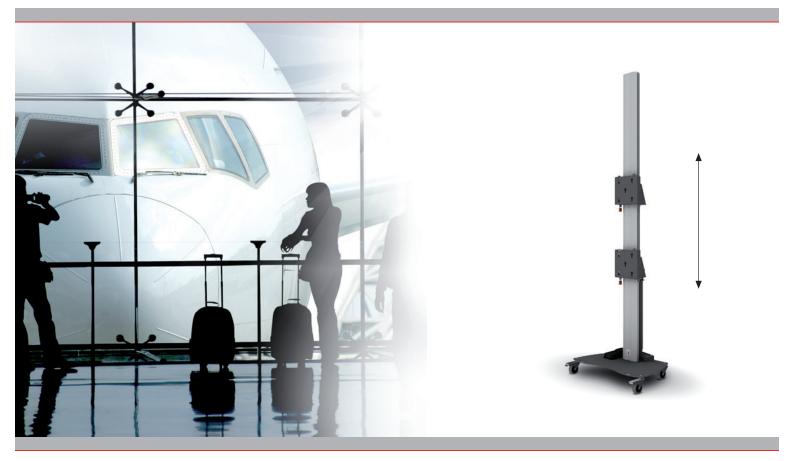

## Video wall trolley, electric height adjustable

The most easy, quick and flexible way to present with a mobile videowall solution.

Use the elcteic in height adjustable floor stand for 2 stacked screens up to 55 inch. The screens are mounted above eachother onto the floor stand. With the push on the button, both screen are lifted to presentation height.

Combine multiple floor stands and create a 2x2 or 2x3 and more videowall at an impressive presentation height. In transport mode the set is compact and, fitting most elevators.

- Comapct and ergonomic product
- ▲ Fits nearly any elevator
- Neat product finishing