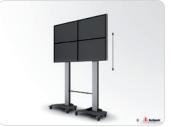

## Video wall trolley, electric height adjustable

The most easy, quick and flexible way to present with a mobile videowall solution.

Use the elcteic in height adjustable floor stand for 2 stacked screens up to 55 inch. The screens are mounted above eachother onto the floor stand. With the push on the button, both screen are lifted to presentation height.

Combine multiple floor stands and create a 2x2 or 2x3 and more videowall at an impressive presentation height. In transport mode the set is compact and, fitting most elevators.

- Comapct and ergonomic product
- ▲ Fits nearly any elevator
- Neat product finishing