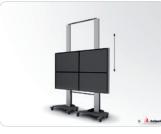

Combine multiple floor stands and create a 2x2 or 2x3 and more videowall at an impressive presentation height. In transport mode the set is compact and, fitting most elevators.

- Comapct and ergonomic product
- ▲ Fits nearly any elevator
- Neat product finishing