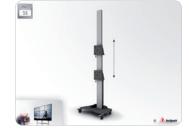

## Video wall trolley, electric height adjustable

The most easy, quick and flexible way to present with a mobile videowall solution.

Use the elcteic in height adjustable floor stand for 2 stacked screens up to 55 inch. The screens are mounted above eachother onto the floor stand. With the push on the button, both screen are lifted to presentation height.

## Technical specifications

1

| Dimensions          | W900 x D560 x H2839           |
|---------------------|-------------------------------|
| Netto stroke in mm  | 965                           |
| Max. screen size    | 55 inch                       |
| Max. load           | 35 Kg per screen              |
| Presentation height | 2250 mm (Centre screens)      |
| Mounting interface  | L&S5                          |
| Screen positioning  | Landscape                     |
| Standard colours:   | Base frame black RAL 9005 and |
|                     | columns anodized aluminium    |
|                     |                               |