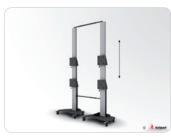

Combine multiple floor stands and create a 2x2 or 2x3 and more videowall at an impressive presentation height. In transport mode the set is compact and, fitting most elevators.

- Comapct and ergonomic product
- ▲ Fits nearly any elevator
- Neat product finishing

## Optional

Connector bar set, to connect several floor stands, **P5783**