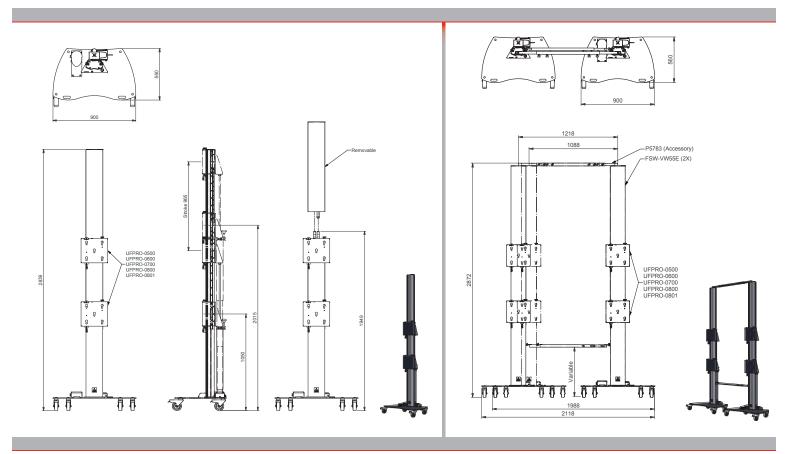

## Technical specifications

1

| Dimensions          | W900 x D560 x H2839           |
|---------------------|-------------------------------|
| Netto stroke in mm  | 965                           |
| Max. screen size    | 55 inch                       |
| Max. load           | 35 Kg per screen              |
| Presentation height | 2250 mm (Centre screens)      |
| Mounting interface  | L&S5                          |
| Screen positioning  | Landscape                     |
| Standard colours:   | Base frame black RAL 9005 and |
|                     | columns anodized aluminium    |
|                     |                               |

## Optional

Connector bar set, to connect several floor stands, **P5783**