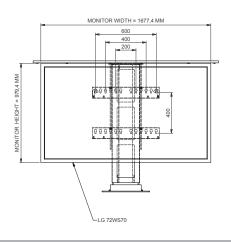

The universal flat panel mount is adjustable in height along the columns and provides an easy and simple flat panel installation.

- ▲ For screens up to 72 inch
- ▲ Extra rigid, suited for touch screens
- ▲ Incl mounting material for the hinged cabinet panel
- ▲ Easy installation

### Technical specifications

Max. screen size 72 inch
Max. load 80 Kg

Dimensions in mm W 400 x D 295 x H 1265-2315

Stroke in mm 1050 mm

Presentation height in mm 1815 (centre screen)

Max. mounting interface VESA 400x200, 400x400,

600x200, 600x400

Power supply 230 VAC 50-60 Hz/24 VDC