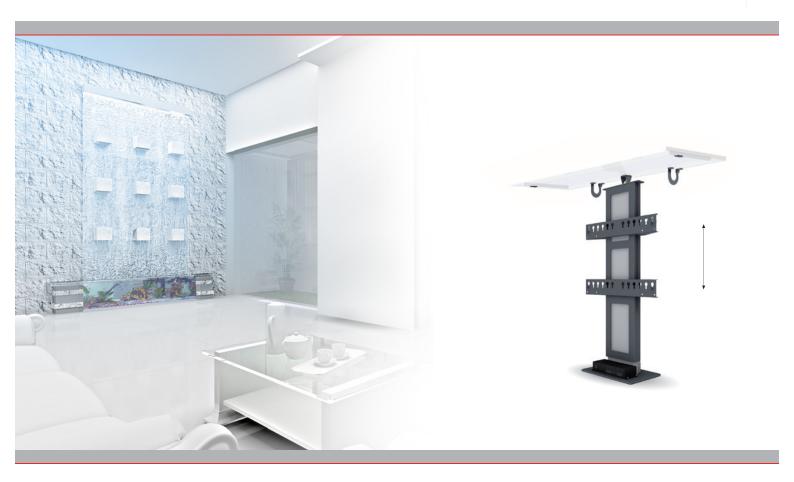

#### Telescopic lift system for a 70 inch flat panel.

Slim telescopic lift system suitable for bringing a flat panel into viewing position. With a simple press on a button the lift silently raises from the furniture. Standard supplied with mounting materials.

The universal flat panel mount is adjustable in height along the columns and provides an easy and simple flat panel installation.

- ▲ For screens up to 72 inch
- ▲ Extra rigid, suited for touch screens
- ▲ Incl mounting material for the hinged cabinet panel
- ▲ Easy installation