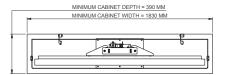

### Technical specifications

Max. screen size 72 inch
Max. load 80 Kg

Dimensions in mm W 400 x D 295 x H 1265-2315

Stroke in mm 1050 mm

Presentation height in mm 1815 (centre screen)

Max. mounting interface VESA 400x200, 400x400,