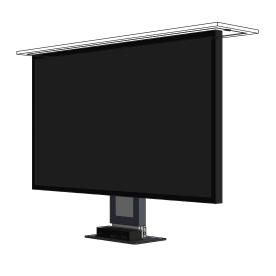

#### Telescopic lift system for a 70 inch flat panel.

Slim telescopic lift system suitable for bringing a flat panel into viewing position. With a simple press on a button the lift silently raises from the furniture. Standard supplied with mounting materials.