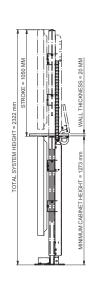

### Technical specifications

Max. screen size 72 inch
Max. load 80 Kg

Dimensions in mm W 400 x D 295 x H 1265-2315

Stroke in mm 1050 mm

Presentation height in mm 1815 (centre screen)

Max. mounting interface VESA 400x200, 400x400,