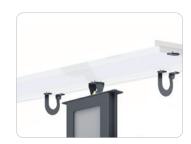

#### Telescopic lift system for a 70 inch flat panel.

Slim telescopic lift system suitable for bringing a flat panel into viewing position. With a simple press on a button the lift silently raises from the furniture. Standard supplied with mounting materials.