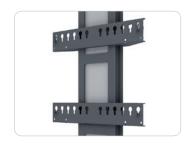

The universal flat panel mount is adjustable in height along the columns and provides an easy and simple flat panel installation.

- ▲ For screens up to 72 inch
- ▲ Extra rigid, suited for touch screens
- ▲ Incl mounting material for the hinged cabinet panel
- ▲ Easy installation