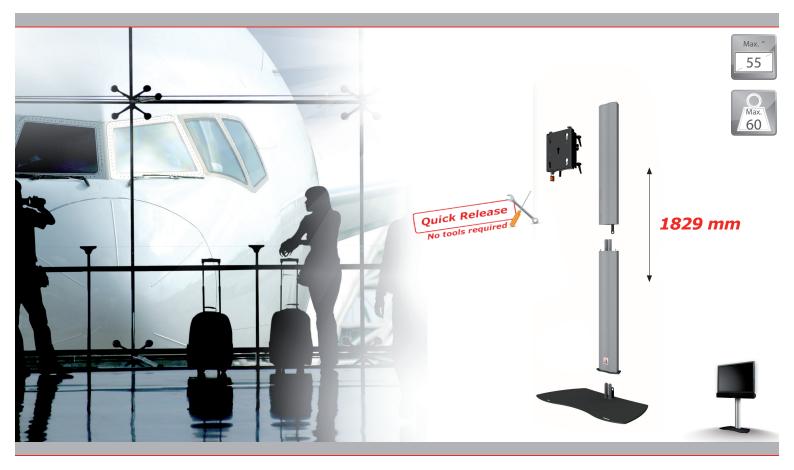

## One of the best dividable floor stand for flat panels up to 60 Kg. No tools needed for assembling. The perfect rental product.

Flat panel floor stand for rental purposes. The quick release feature allows you to install the floor stand and screen on any location without tools.

The floor stand consists of a strong an solid vertical column, supplied with a wide access hatch on the back for power, audio and data cables.

The presentation height of the flat panel is adjustable. This floor stand is suitable for flat panels with a maximum screen size of 55 inch, in landscape or portrait orientation.

- No tools required for installation
- ▲ Integrated ruler for screen height positioning
- Integrated yet easily accessible cable channel
- Suitable for all brands of flat panels
- Landscape and portrait orientation of the screen

## Technical specifications

| Dimensions in mm   | W900 x D450 x H1829          |
|--------------------|------------------------------|
| Max. screen size   | 55 inch                      |
| Max. load          | 60 Kg                        |
| Mounting interface | L&S 5                        |
| Colour             | Floor plate: Black, RAL 9005 |
|                    | Column: Anodized aluminium   |
| Weight             | 45 Kg                        |
| Screen orientation | Landscape or Portrait        |