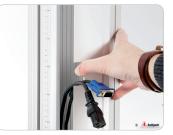

The floor stand consists of a strong an solid vertical column, supplied with a wide access hatch on the back for power, audio and data cables.

The presentation height of the flat panel is adjustable. This floor stand is suitable for flat panels with a maximum screen size of 55 inch, in landscape or portrait orientation.