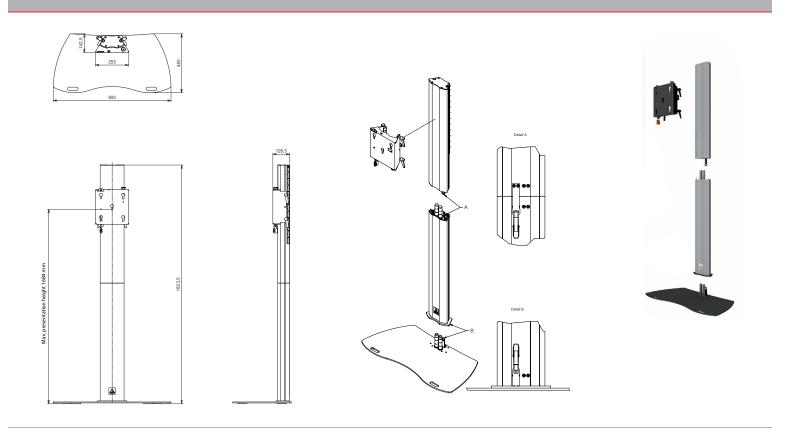

The floor stand consists of a strong an solid vertical column, supplied with a wide access hatch on the back for power, audio and data cables.

The presentation height of the flat panel is adjustable. This floor stand is suitable for flat panels with a maximum screen size of 55 inch, in landscape or portrait orientation.

## Technical specifications

| Dimensions in mm   | W900 x D450 x H1829          |
|--------------------|------------------------------|
| Max. screen size   | 55 inch                      |
| Max. load          | 60 Kg                        |
| Mounting interface | L&S 5                        |
| Colour             | Floor plate: Black, RAL 9005 |
|                    | Column: Anodized aluminium   |
| Weight             | 45 Kg                        |
| Screen orientation | Landscape or Portrait        |