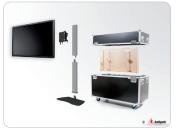

## One of the best dividable floor stand for flat panels up to 60 Kg. No tools needed for assembling. The perfect rental product.

Flat panel floor stand for rental purposes. The quick release feature allows you to install the floor stand and screen on any location without tools.

## Optional

Scratch resistant floor plate, *39091BK* Mounting bracket (required for screen installation) *universal models and brand related models available* Laptop supports, *390915, 390916* Laptop housings, *390937* Camera support, *390931* Equipment holders, *EC-1, EC-1AC, EC-935, EC-936* Mounting head for multiple screen installation, *390951* Video conference mounting head, *390969, 390970* Portrait/Landscape adapter, *P3496* Lock for protect the screen against theft, *230052* Soundbar mounting interface, *LSS-FS900* Top loader Flightcase for safe transport of the floor stand and screen Frontloader Flightcase for floor stand