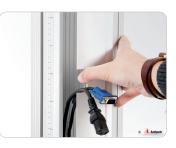

The floor stand consists of a strong an solid vertical column, supplied with a wide access hatch on the back for power, audio and data cables.

The presentation height of the flat panel is adjustable. This floor stand is suitable for flat panels with a maximum screen size of 55 inch, in landscape or portrait orientation.

- No tools required for installation
- ▲ Integrated ruler for screen height positioning
- Integrated yet easily accessible cable channel
- Suitable for all brands of flat panels
- Landscape and portrait orientation of the screen