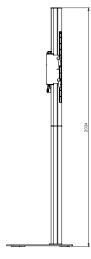

### Technical specifications

Dimensions in mm W900 x D560 x H2024

Max. screen size65 inchMax. load60 KgMounting interfaceL&S 5

Colour Floor plate: Black, RAL 9005

Column: Anodized aluminium

Weight 46 Kg

Screen orientation Landscape or Portrait