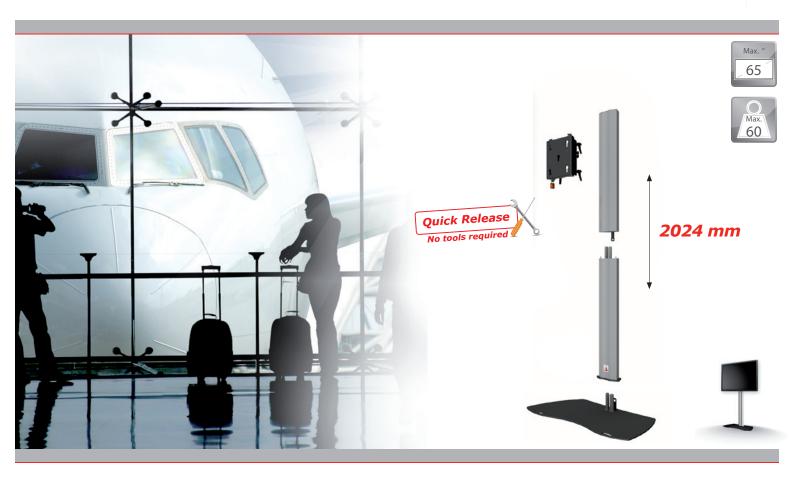

## 390902

One of the best dividable floor stand for flat panels up to 60 Kg. No tools needed for assembling. The perfect rental product.

Flat panel floor stand for rental purposes. The quick release feature allows you to install the floor stand and screen on any location without tools.

The floor stand consists of a strong an solid vertical column, supplied with a wide access hatch on the back for power, audio and data cables.

The presentation height of the flat panel is adjustable. This floor stand is suitable for flat panels with a maximum screen size of 65 inch, in landscape or portrait orientation.

- No tools required for installation
- ▲ Integrated ruler for screen height positioning
- ▲ Integrated yet easily accessible cable channel
- Suitable for all brands of flat panels
- ▲ Landscape and portrait orientation of the screen

### Technical specifications

Dimensions in mm W900 x D560 x H2024

Max. screen size65 inchMax. load60 KgMounting interfaceL&S 5

Colour Floor plate: Black, RAL 9005

Column: Anodized aluminium

Weight 46 Kg

Screen orientation Landscape or Portrait