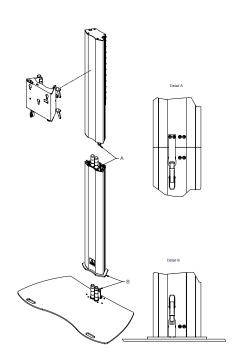

The floor stand consists of a strong an solid vertical column, supplied with a wide access hatch on the back for power, audio and data cables.

The presentation height of the flat panel is adjustable. This floor stand is suitable for flat panels with a maximum screen size of 65 inch, in landscape or portrait orientation.

- No tools required for installation
- ▲ Integrated ruler for screen height positioning
- ▲ Integrated yet easily accessible cable channel
- Suitable for all brands of flat panels
- ▲ Landscape and portrait orientation of the screen