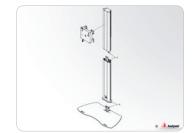

## 390902

One of the best dividable floor stand for flat panels up to 60 Kg. No tools needed for assembling. The perfect rental product.

Flat panel floor stand for rental purposes. The quick release feature allows you to install the floor stand and screen on any location without tools.

The floor stand consists of a strong an solid vertical column, supplied with a wide access hatch on the back for power, audio and data cables.

The presentation height of the flat panel is adjustable. This floor stand is suitable for flat panels with a maximum screen size of 65 inch, in landscape or portrait orientation.

- No tools required for installation
- ▲ Integrated ruler for screen height positioning
- ▲ Integrated yet easily accessible cable channel
- Suitable for all brands of flat panels
- ▲ Landscape and portrait orientation of the screen