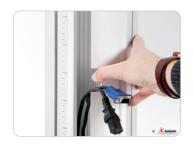

The floor stand consists of a strong an solid vertical column, supplied with a wide access hatch on the back for power, audio and data cables.

The presentation height of the flat panel is adjustable. This floor stand is suitable for flat panels with a maximum screen size of 65 inch, in landscape or portrait orientation.

- No tools required for installation
- ▲ Integrated ruler for screen height positioning
- ▲ Integrated yet easily accessible cable channel
- Suitable for all brands of flat panels
- ▲ Landscape and portrait orientation of the screen