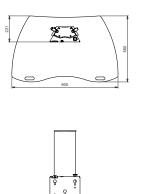

### Technical specifications

Dimensions in mm W900 x D560 x H2024

Max. screen size65 inchMax. load60 KgMounting interfaceL&S 5

Colour Floor plate: Black, RAL 9005

Column: Anodized aluminium

Weight 46 Kg

Screen orientation Landscape or Portrait