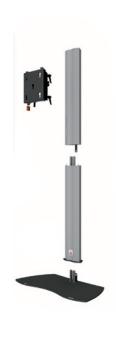

## 390902

One of the best dividable floor stand for flat panels up to 60 Kg. No tools needed for assembling. The perfect rental product.

Flat panel floor stand for rental purposes. The quick release feature allows you to install the floor stand and screen on any location without tools.

The floor stand consists of a strong an solid vertical column, supplied with a wide access hatch on the back for power, audio and data cables.

The presentation height of the flat panel is adjustable. This floor stand is suitable for flat panels with a maximum screen size of 65 inch, in landscape or portrait orientation.

- No tools required for installation
- ▲ Integrated ruler for screen height positioning
- ▲ Integrated yet easily accessible cable channel
- Suitable for all brands of flat panels
- ▲ Landscape and portrait orientation of the screen

### Technical specifications

Dimensions in mm W900 x D560 x H2024

Max. screen size65 inchMax. load60 KgMounting interfaceL&S 5

Colour Floor plate: Black, RAL 9005

Column: Anodized aluminium

Weight 46 Kg

Screen orientation Landscape or Portrait