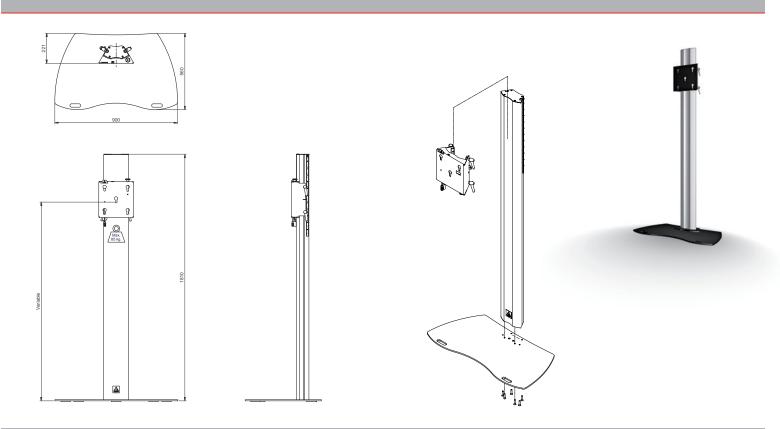

### Technical specifications

Dimensions in mm W900 x D560 x H1821

Max. screen size65 inchMax. load85 KgMounting interfaceL&S 5

Colour Floor plate: Black, RAL 9005

Column: Anodized aluminium

Weight 42 Kg

Screen orientation Landscape or Portrait

The presentation height of the flat panel is adjustable. This floor stand is suitable for flat panels with a maximum screen size of approx. 65 inch, in landscape or portrait orientation.

- ▲ Modern design with anodized aluminium column
- Integrated ruler for screen height positioning
- ▲ Integrated yet easily accessible cable channel
- ▲ Suitable for all brands of flat panels
- ▲ Landscape and portrait orientation of the screen