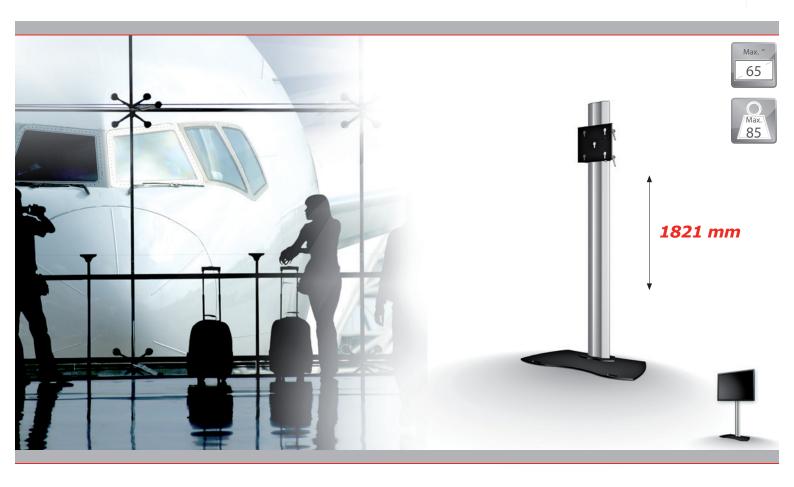

#### One of the best floor stand for flat panels up to 85 Kg. More suitable for fixed positions.

Flat panel floor stand for semi-permanent use, it consists of a strong and solid vertical column, screwed to the bottom, supplied with a wide access hatch on the back for power, audio and data cables.

The presentation height of the flat panel is adjustable. This floor stand is suitable for flat panels with a maximum screen size of approx. 65 inch, in landscape or portrait orientation.

- ▲ Modern design with anodized aluminium column
- Integrated ruler for screen height positioning
- ▲ Integrated yet easily accessible cable channel
- ▲ Suitable for all brands of flat panels
- ▲ Landscape and portrait orientation of the screen

### Technical specifications

Dimensions in mm W900 x D560 x H1821

Max. screen size65 inchMax. load85 KgMounting interfaceL&S 5

Colour Floor plate: Black, RAL 9005

Column: Anodized aluminium

Weight 42 Kg

Screen orientation Landscape or Portrait