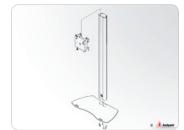

#### One of the best floor stand for flat panels up to 85 Kg. More suitable for fixed positions.

Flat panel floor stand for semi-permanent use, it consists of a strong and solid vertical column, screwed to the bottom, supplied with a wide access hatch on the back for power, audio and data cables.

The presentation height of the flat panel is adjustable. This floor stand is suitable for flat panels with a maximum screen size of approx. 65 inch, in landscape or portrait orientation.

- ▲ Modern design with anodized aluminium column
- Integrated ruler for screen height positioning
- ▲ Integrated yet easily accessible cable channel
- ▲ Suitable for all brands of flat panels
- ▲ Landscape and portrait orientation of the screen