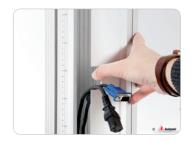

#### One of the best floor stand for flat panels up to 85 Kg. More suitable for fixed positions.

Flat panel floor stand for semi-permanent use, it consists of a strong and solid vertical column, screwed to the bottom, supplied with a wide access hatch on the back for power, audio and data cables.