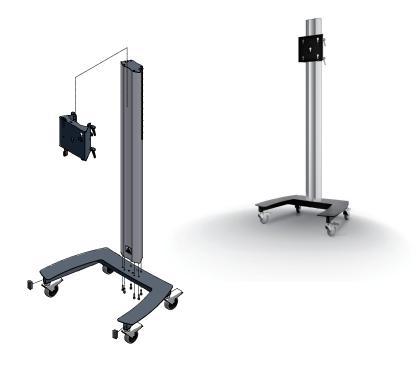

### One of the best floor stand on wheels for flat panels up to 60 Kg.

Free standing and movable floor stand for flat screens. The floor stand is supplied with high quality swivel/break wheels.

The floor stand consists of a strong an solid vertical column, supplied with a wide access hatch on the back for power, audio and data cables.

The presentation height of the flat panel is adjustable. This floor stand is suitable for flat panels with a maximum screen size of approx. 60 inch, in landscape or portrait orientation.

- High quality swivel/break wheels
- ▲ Integrated ruler for screen height positioning
- ▲ Integrated yet easily accessible cable channel
- ▲ Suitable for all brands of flat panels
- ▲ Landscape and portrait orientation of the screen