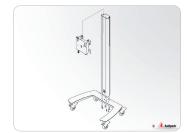

### One of the best floor stand on wheels for flat panels up to 60 Kg.

Free standing and movable floor stand for flat screens. The floor stand is supplied with high quality swivel/break wheels.

The floor stand consists of a strong an solid vertical column, supplied with a wide access hatch on the back for power, audio and data cables.

The presentation height of the flat panel is adjustable. This floor stand is suitable for flat panels with a maximum screen size of approx. 60 inch, in landscape or portrait orientation.

- High quality swivel/break wheels
- ▲ Integrated ruler for screen height positioning
- ▲ Integrated yet easily accessible cable channel
- ▲ Suitable for all brands of flat panels
- ▲ Landscape and portrait orientation of the screen