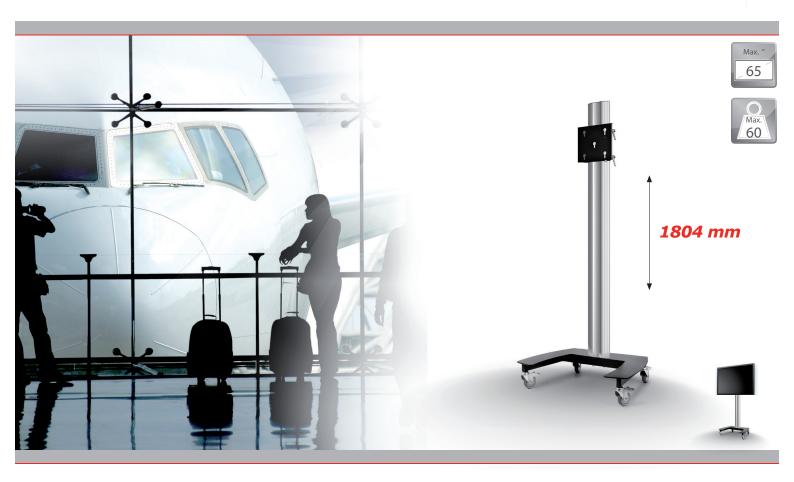

### One of the best floor stand on wheels for flat panels up to 60 Kg.

Free standing and movable floor stand for flat screens. The floor stand is supplied with high quality swivel/break wheels.

The floor stand consists of a strong an solid vertical column, supplied with a wide access hatch on the back for power, audio and data cables.

The presentation height of the flat panel is adjustable. This floor stand is suitable for flat panels with a maximum screen size of approx. 60 inch, in landscape or portrait orientation.

- High quality swivel/break wheels
- ▲ Integrated ruler for screen height positioning
- ▲ Integrated yet easily accessible cable channel
- ▲ Suitable for all brands of flat panels
- ▲ Landscape and portrait orientation of the screen

### Technical specifications

70

Dimensions in mm  $W900 \times D560 \times H1804$ 

Max. screen size65 inchMax. load60 KgMounting interfaceL&S 5

Colour Floor plate: Black, RAL 9005
Column: Anodised aluminium