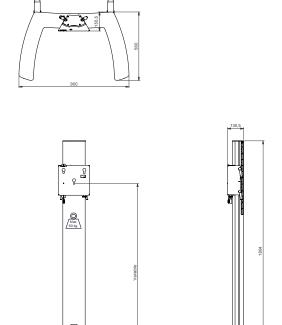

### Technical specifications

70

Dimensions in mm  $W900 \times D560 \times H1804$ 

Max. screen size65 inchMax. load60 KgMounting interfaceL&S 5

Colour Floor plate: Black, RAL 9005
Column: Anodised aluminium

Weight 40 Kg

Screen orientation Landscape or Portrait