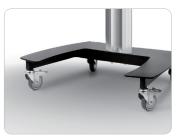

### One of the best floor stand on wheels for flat panels up to 60 Kg.

Free standing and movable floor stand for flat screens. The floor stand is supplied with high quality swivel/break wheels.

The floor stand consists of a strong an solid vertical column, supplied with a wide access hatch on the back for power, audio and data cables.

The presentation height of the flat panel is adjustable. This floor stand is suitable for flat panels with a maximum screen size of approx. 60 inch, in landscape or portrait orientation.

- High quality swivel/break wheels
- ▲ Integrated ruler for screen height positioning
- ▲ Integrated yet easily accessible cable channel
- ▲ Suitable for all brands of flat panels
- ▲ Landscape and portrait orientation of the screen