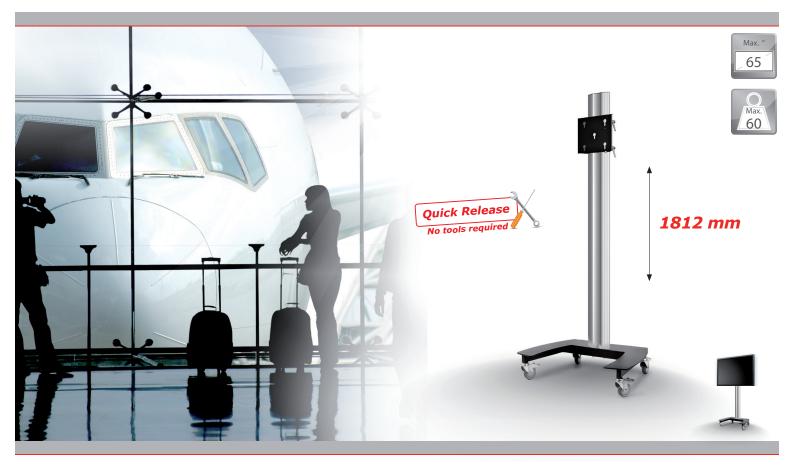

## One of the best dividable floor stand on wheels for flat panels up to 60 Kg.

Free standing, dividable and movable floor stand for flat screens. The floor stand is supplied with high quality swivel/ break wheels. The quick release feature allows you to install the floor stand and screen on any location without tools.

The floor stand consists of a strong an solid vertical column, supplied with a wide access hatch on the back for power, audio and data cables.

The presentation height of the flat panel is adjustable. This floor stand is suitable for flat panels with a maximum screen size of approx. 65 inch, in landscape or portrait orientation.

- High quality swivel/break wheels
- No tools required for installation
- Integrated yet easily accessible cable channel
- Suitable for all brands of flat panels
- Landscape and portrait orientation of the screen

## Technical specifications

| Dimensions in mm   | W900 x D560 x H1812          |
|--------------------|------------------------------|
| Max. screen size   | 65 inch                      |
| Max. load          | 60 Kg                        |
| Mounting interface | L&S 5                        |
| Colour             | Floor plate: Black, RAL 9005 |
|                    | Column: Anodised aluminium   |
| Weight             | 51 Kg                        |
| Screen orientation | Landscape or Portrait        |