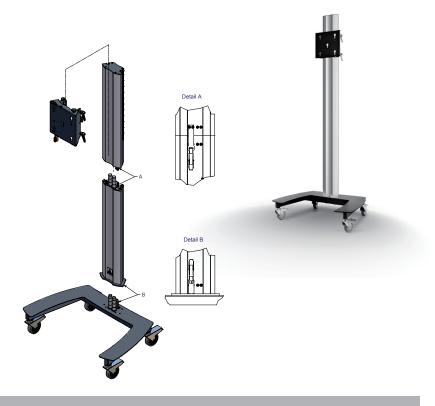

## One of the best dividable floor stand on wheels for flat panels up to 60 Kg.

Free standing, dividable and movable floor stand for flat screens. The floor stand is supplied with high quality swivel/ break wheels. The quick release feature allows you to install the floor stand and screen on any location without tools.

The floor stand consists of a strong an solid vertical column, supplied with a wide access hatch on the back for power, audio and data cables.

The presentation height of the flat panel is adjustable. This floor stand is suitable for flat panels with a maximum screen size of approx. 65 inch, in landscape or portrait orientation.

- High quality swivel/break wheels
- No tools required for installation
- Integrated yet easily accessible cable channel
- Suitable for all brands of flat panels
- Landscape and portrait orientation of the screen