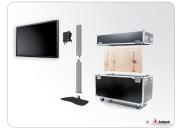

## Optional

Mounting bracket (required for screen installation) *universal models and brand related models available* Laptop supports, *390915, 390916* Laptop housings, *390937* Equipment cabinets, *EC-935, EC-936* Mounting head for multiple screen installation, *390915* Video conference mounting head, *390969, 390970* Portrait/Landscape adapter, *P3496* Lock for protect the screen against theft, *230045, 230052*