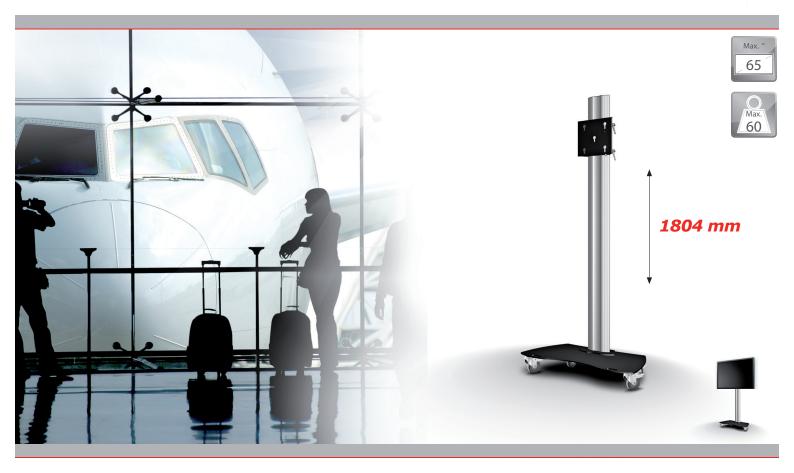

## One of the best floor stand on wheels for flat panels up to 60 Kg.

Free standing and movable floor stand for flat screens. The floor stand is supplied with high quality swivel/break wheels.

The floor stand consists of a strong an solid vertical column, supplied with a wide access hatch on the back for power, audio and data cables.

The presentation height of the flat panel is adjustable. This floor stand is suitable for flat panels with a maximum screen size of approx. 65 inch, in landscape or portrait orientation.

- High quality swivel/break wheels
- ▲ Integrated ruler for screen height positioning
- Integrated yet easily accessible cable channel
- Suitable for all brands of flat panels
- Landscape and portrait orientation of the screen

## Technical specifications

| Dimensions in mm   | W900 x D560 x H1804          |
|--------------------|------------------------------|
| Max. screen size   | 65 inch                      |
| Max. load          | 60 Kg                        |
| Mounting interface | L&S 5                        |
| Colour             | Floor plate: Black, RAL 9005 |
|                    | Column: Anodised aluminium   |
| Weight             | 45 Kg                        |
| Screen orientation | Landscape or Portrait        |