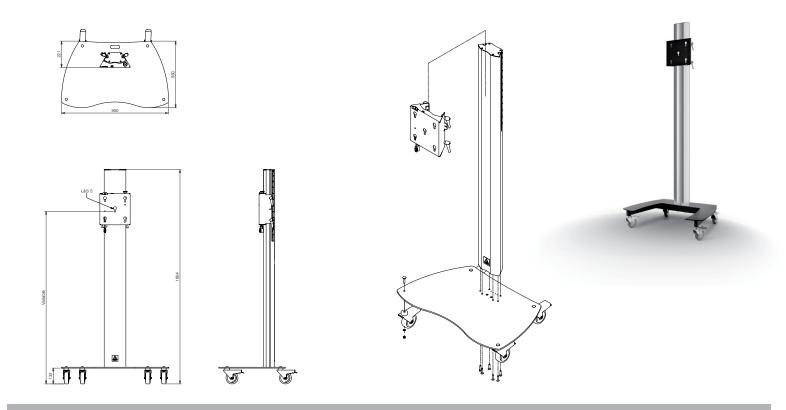

## One of the best floor stand on wheels for flat panels up to 60 Kg.

Free standing and movable floor stand for flat screens. The floor stand is supplied with high quality swivel/break wheels.

The floor stand consists of a strong an solid vertical column, supplied with a wide access hatch on the back for power, audio and data cables.

The presentation height of the flat panel is adjustable. This floor stand is suitable for flat panels with a maximum screen size of approx. 65 inch, in landscape or portrait orientation.

- High quality swivel/break wheels
- ▲ Integrated ruler for screen height positioning
- Integrated yet easily accessible cable channel
- Suitable for all brands of flat panels
- Landscape and portrait orientation of the screen

## Technical specifications

| Dimensions in mm   | W900 x D560 x H1804          |
|--------------------|------------------------------|
| Max. screen size   | 65 inch                      |
| Max. load          | 60 Kg                        |
| Mounting interface | L&S 5                        |
| Colour             | Floor plate: Black, RAL 9005 |
|                    | Column: Anodised aluminium   |
| Weight             | 45 Kg                        |
| Screen orientation | Landscape or Portrait        |