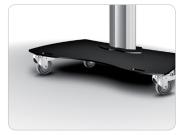

## One of the best floor stand on wheels for flat panels up to 60 Kg.

Free standing and movable floor stand for flat screens. The floor stand is supplied with high quality swivel/break wheels.

The floor stand consists of a strong an solid vertical column, supplied with a wide access hatch on the back for power, audio and data cables.