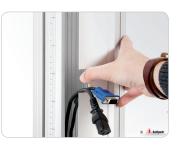

## One of the best floor stand on wheels for flat panels up to 60 Kg.

Free standing and movable floor stand for flat screens. The floor stand is supplied with high quality swivel/break wheels.

The floor stand consists of a strong an solid vertical column, supplied with a wide access hatch on the back for power, audio and data cables.

The presentation height of the flat panel is adjustable. This floor stand is suitable for flat panels with a maximum screen size of approx. 65 inch, in landscape or portrait orientation.

- High quality swivel/break wheels
- ▲ Integrated ruler for screen height positioning
- Integrated yet easily accessible cable channel
- Suitable for all brands of flat panels
- Landscape and portrait orientation of the screen