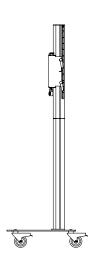

## One of the best dividable floor stand on wheels for flat panels up to 60 Kg.

Free standing, dividable and movable floor stand for flat screens. The floor stand is supplied with high quality swivel/ break wheels. The quick release feature allows you to install the floor stand and screen on any location without tools.

The floor stand consists of a strong an solid vertical column, supplied with a wide access hatch on the back for power, audio and data cables.

The presentation height of the flat panel is adjustable. This floor stand is suitable for flat panels with a maximum screen size of approx. 65 inch, in landscape or portrait orientation.