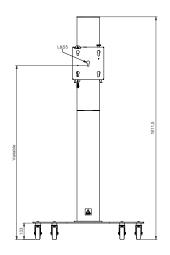

#### Technical specifications

Dimensions in mm  $W900 \times D560 \times H1812$ 

Max. screen size65 inchMax. load60 KgMounting interfaceL&S 5

Colour Floor plate: Black, RAL 9005
Column: Anodised aluminium