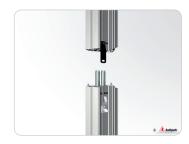

## One of the best dividable floor stand on wheels for flat panels up to 60 Kg.

Free standing, dividable and movable floor stand for flat screens. The floor stand is supplied with high quality swivel/ break wheels. The quick release feature allows you to install the floor stand and screen on any location without tools.

- High quality swivel/break wheels
- ▲ No tools required for installation
- ▲ Integrated yet easily accessible cable channel
- ▲ Suitable for all brands of flat panels
- Landscape and portrait orientation of the screen