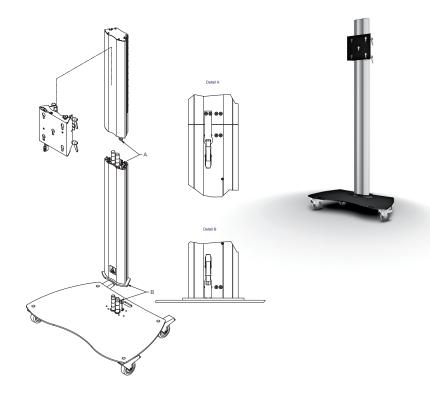

## One of the best dividable floor stand on wheels for flat panels up to 60 Kg.

Free standing, dividable and movable floor stand for flat screens. The floor stand is supplied with high quality swivel/ break wheels. The quick release feature allows you to install the floor stand and screen on any location without tools.

The floor stand consists of a strong an solid vertical column, supplied with a wide access hatch on the back for power, audio and data cables.

The presentation height of the flat panel is adjustable. This floor stand is suitable for flat panels with a maximum screen size of approx. 65 inch, in landscape or portrait orientation.

- High quality swivel/break wheels
- ▲ No tools required for installation
- ▲ Integrated yet easily accessible cable channel
- ▲ Suitable for all brands of flat panels
- Landscape and portrait orientation of the screen