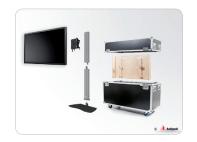

#### **Optional**

Mounting bracket (required for screen installation)

universal models and brand related models available

Laptop supports, 390915, 390916

Laptop housings, 390937

Equipment cabinets, EC-935, EC-936

Mounting head for multiple screen installation, 390915 Video conference mounting head, 390969, 390970

Portrait/Landscape adapter, P3496

Lock for protect the screen against theft, 230045, 230052