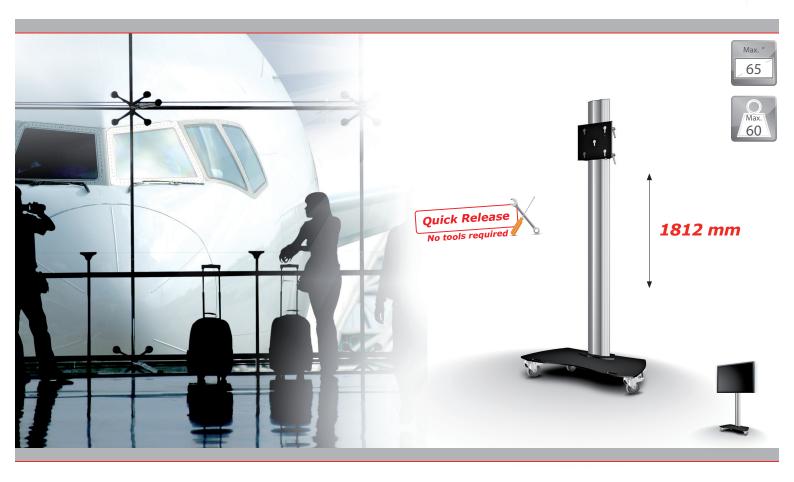

## One of the best dividable floor stand on wheels for flat panels up to 60 Kg.

Free standing, dividable and movable floor stand for flat screens. The floor stand is supplied with high quality swivel/ break wheels. The quick release feature allows you to install the floor stand and screen on any location without tools.

The floor stand consists of a strong an solid vertical column, supplied with a wide access hatch on the back for power, audio and data cables.

The presentation height of the flat panel is adjustable. This floor stand is suitable for flat panels with a maximum screen size of approx. 65 inch, in landscape or portrait orientation.

- High quality swivel/break wheels
- ▲ No tools required for installation
- ▲ Integrated yet easily accessible cable channel
- ▲ Suitable for all brands of flat panels
- Landscape and portrait orientation of the screen

#### Technical specifications

Dimensions in mm  $W900 \times D560 \times H1812$ 

Max. screen size65 inchMax. load60 KgMounting interfaceL&S 5

Colour Floor plate: Black, RAL 9005
Column: Anodised aluminium