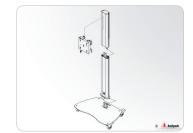

## One of the best dividable floor stand on wheels for flat panels up to 60 Kg.

Free standing, dividable and movable floor stand for flat screens. The floor stand is supplied with high quality swivel/ break wheels. The quick release feature allows you to install the floor stand and screen on any location without tools.

The floor stand consists of a strong an solid vertical column, supplied with a wide access hatch on the back for power, audio and data cables.

The presentation height of the flat panel is adjustable. This floor stand is suitable for flat panels with a maximum screen size of approx. 65 inch, in landscape or portrait orientation.

- High quality swivel/break wheels
- ▲ No tools required for installation
- ▲ Integrated yet easily accessible cable channel
- ▲ Suitable for all brands of flat panels
- Landscape and portrait orientation of the screen