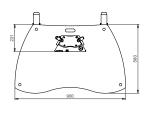

#### Technical specifications

Dimensions in mm  $W900 \times D560 \times H1812$ 

Max. screen size65 inchMax. load60 KgMounting interfaceL&S 5

Colour Floor plate: Black, RAL 9005
Column: Anodised aluminium