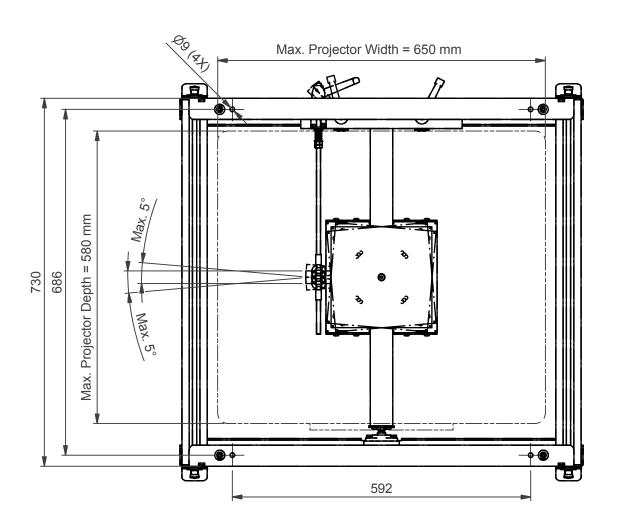

NOTE: All dimensions are ±..., in mm and subject to change

Max. allowed equipment dimensions:

Width (W) = 650 mm

Depth (D) = 580 mm + Lens extension 13 mm

Height (H) = 300 mm

Max. 30 Kg

© COPYRIGHT AUDIPACK
This print and the information shown thereon, is the property of AUDIPACK.