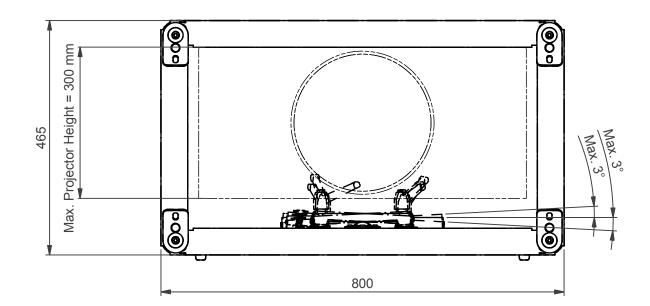

NOTE: All dimensions are ±..., in mm and subject to change

Max. allowed equipment dimensions:

Width (W) = 650 mm

Depth (D) = 580 mm + Lens extension 13 mm

Height (H) = 300 mm

Max. 30 Kg

© COPYRIGHT AUDIPACK
This print and the information shown thereon, is the property of AUDIPACK.