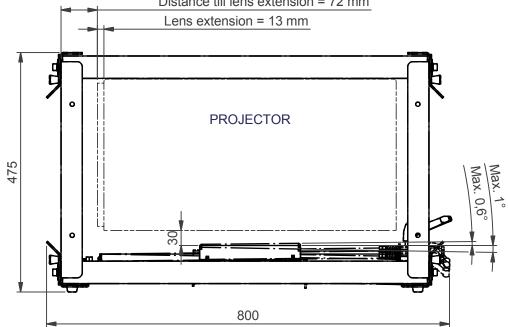

NOTE: All dimensions are ±..., in mm and subject to change

Max. allowed equipment dimensions:

Width (W) = 650 mm

Depth (D) = 580 mm + Lens extension 13 mm

Height (H) = 300 mm

Max. 30 Kg

© COPYRIGHT AUDIPACK
This print and the information shown thereon, is the property of AUDIPACK.