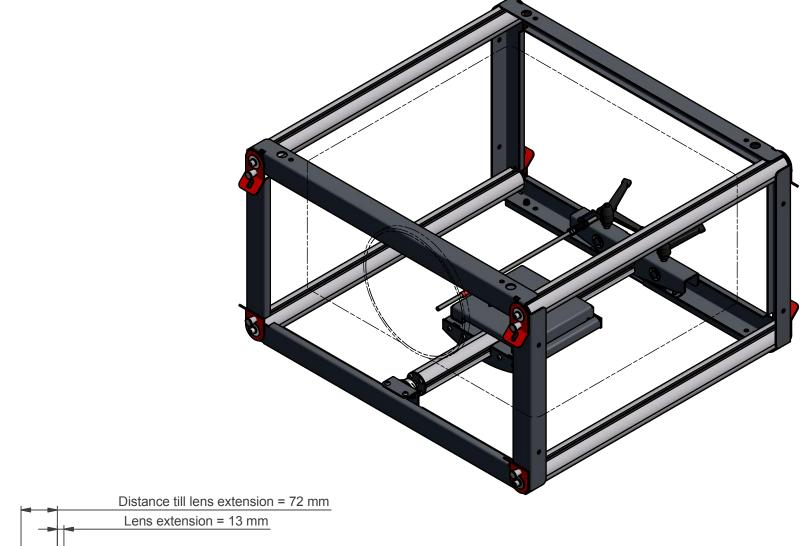

NOTE: All dimensions are ±..., in mm and subject to change

Max. allowed equipment dimensions:

Width (W) = 650 mm

Depth (D) = 580 mm + Lens extension 13 mm

Height (H) = 300 mm

Max. 30 Kg

© COPYRIGHT AUDIPACK
This print and the information shown thereon, is the property of AUDIPACK.