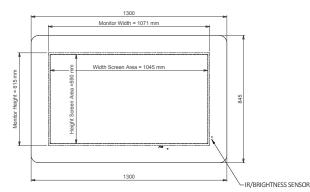

#### **Technical specifications**

Suitable for LG-47WX50MF

Screen size 47 inch

Dimensions W1300 x H845 x D260 Max. screen dimensions W1071 x H615 x D157

Service mode 188 mm
Standard colour Bezel: Black
Housing: White