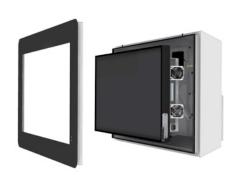

The light weight housing is standard equipped with a hardened glass front secured by two hidden locks. Standard equipped with thermostatically controlled heating and extra ventilation and extra filters.

- Perfect monitor service access
- Standard supplied with service mode of the screen
- ▲ Modern design
- Durable build
- ▲ Easy installation