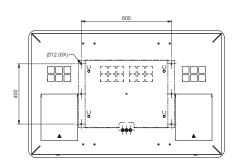

#### **Technical specifications**

Suitable for LG-47WX50MF

Screen size 47 inch

Dimensions W1300 x H845 x D260 Max. screen dimensions W1071 x H615 x D157

Service mode 188 mm
Standard colour Bezel: Black
Housing: White