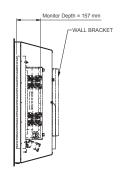

#### **Technical specifications**

Suitable for LG-47WX50MF

Screen size 47 inch

Dimensions W1300 x H845 x D260 Max. screen dimensions W1071 x H615 x D157

Service mode 188 mm
Standard colour Bezel: Black
Housing: White

#### **Optional**

Wall mount

Touch foil, for interactive applications Logo stickers, for corporate identity