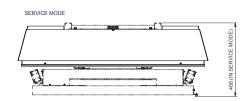

- Perfect monitor service access
- Standard supplied with service mode of the screen
- ▲ Modern design
- Durable build
- ▲ Easy installation

#### **Technical specifications**

Suitable for LG-47WX50MF

Screen size 47 inch

Dimensions W1300 x H845 x D260 Max. screen dimensions W1071 x H615 x D157

Service mode 188 mm
Standard colour Bezel: Black
Housing: White