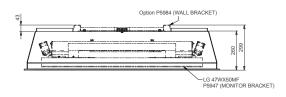

#### **Technical specifications**

Suitable for LG-47WX50MF

Screen size 47 inch

Dimensions W1300 x H845 x D260 Max. screen dimensions W1071 x H615 x D157

Service mode 188 mm
Standard colour Bezel: Black
Housing: White