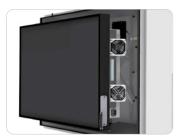

- Perfect monitor service access
- Standard supplied with service mode of the screen
- ▲ Modern design
- Durable build
- ▲ Easy installation

#### FSMO-47HBV

This housing is supplied with extra ventilation, an forced airflow in front of the screen is created to remove warm air.

Because of the extra ventilation for fresh air inlet, the housing is supplied with extra filters. Therefore only clean air will entry the housing.