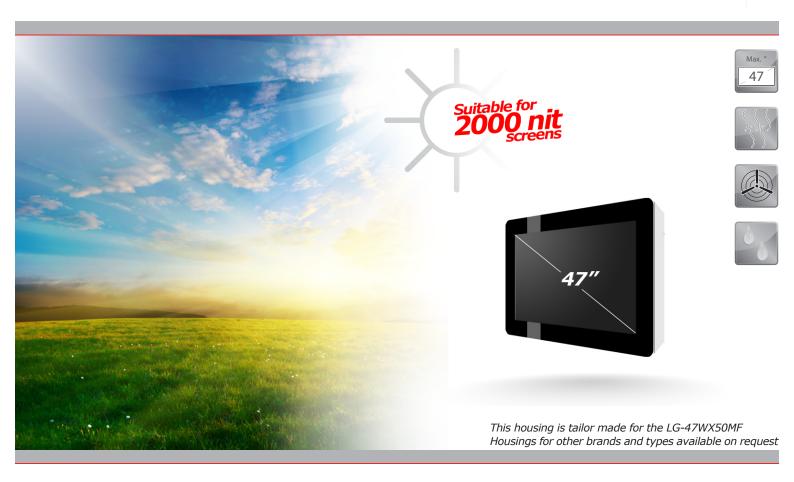

### The perfect landscape outdoor housing for your 47 inch high brightness 2000 NIT flat panel.

The housing is specially designed to protect and brand the 2000 nit screens in outdoor applications. The unique and modern design allow it to be installed in almost any environment.

#### **Technical specifications**

Suitable for LG-47WX50MF

Screen size 47 inch

Dimensions W1300 x H845 x D260 Max. screen dimensions W1071 x H615 x D157

Service mode 188 mm
Standard colour Bezel: Black
Housing: White