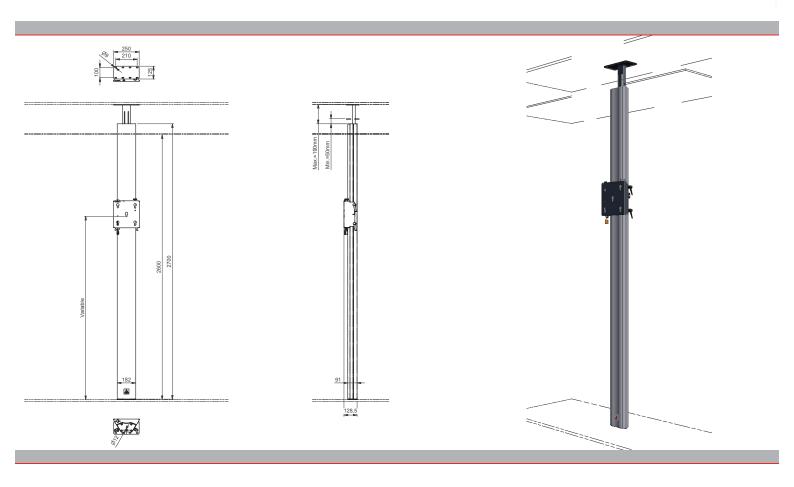

#### Technical specifications

Length in mm 2700

Other lengths available on request

Mounting interface L&S 5

Max. load 1 screen: 1x 85 Kg

2 screens: 2x 50 Kg 3 screens: 3x 50 Kg

Screen position Adjustable along the entire length of the column

Screen orientation Landscape

Portrait

Colour Mounting head and material: Black RAL 9005

Column: Anodized aluminium