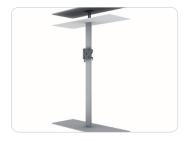

#### Technical specifications

Length in mm 2700

Other lengths available on request

Mounting interface L&S 5

Max. load 1 screen: 1x 85 Kg

2 screens: 2x 50 Kg 3 screens: 3x 50 Kg

Screen position Adjustable along the entire length of the column

Screen orientation Landscape

Portrait

Colour Mounting head and material: Black RAL 9005

Column: Anodized aluminium