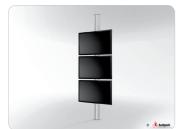

# Single column 900 series ceiling to floor installation for flat panels.

A free standing and solid solution in any environment.

A flat panel or touch screen is easily installed in the middle of the room or in front of a glass wall with the Audipack ceiling to floor solutions.

The 900 series column is invisible mounted between the floor and ceiling and makes it possible to mount one or several screens on one location.

The monitor cabling is easily stored in the internal cable duct which is accessible from the outside.

- A free standing solution
- Rigid and flexible construction
- ▲ Single or multi screen installation
- ▲ Integrated cable duct