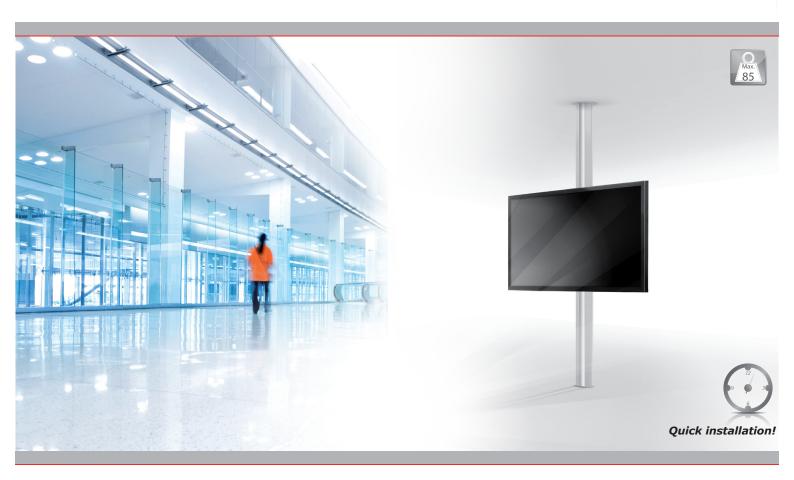

# Single column 900 series ceiling to floor installation for flat panels.

A free standing and solid solution in any environment.

A flat panel or touch screen is easily installed in the middle of the room or in front of a glass wall with the Audipack ceiling to floor solutions.

The 900 series column is invisible mounted between the floor and ceiling and makes it possible to mount one or several screens on one location.

The monitor cabling is easily stored in the internal cable duct which is accessible from the outside.

- A free standing solution
- Rigid and flexible construction
- ▲ Single or multi screen installation
- ▲ Integrated cable duct

#### Technical specifications

Length in mm 2700

Other lengths available on request

Mounting interface L&S 5

Max. load 1 screen: 1x 85 Kg

2 screens: 2x 50 Kg 3 screens: 3x 50 Kg

Screen position Adjustable along the entire length of the column