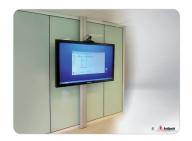

# Single column 900 series ceiling to floor installation for flat panels.

A free standing and solid solution in any environment.

A flat panel or touch screen is easily installed in the middle of the room or in front of a glass wall with the Audipack ceiling to floor solutions.

The 900 series column is invisible mounted between the floor and ceiling and makes it possible to mount one or several screens on one location.

The monitor cabling is easily stored in the internal cable duct which is accessible from the outside.