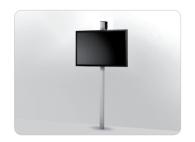

#### Single column floor to wall installation for flat panels.

A solid solution in any environment.

With the floor to wall column it is very easy to install a relative large flat panel to fragile wall constructions.

The column is mounted on the floor and wall and makes it possible to mount one or several screens on one location.

The monitor can be installed at any desired height.

The monitor cabling is easily stored in the internal cable ducts which are accessible from the outside.