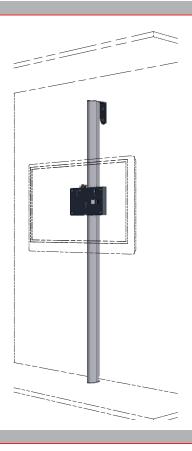

#### Single column floor to wall installation for flat panels.

A solid solution in any environment.

With the floor to wall column it is very easy to install a relative large flat panel to fragile wall constructions.

The column is mounted on the floor and wall and makes it possible to mount one or several screens on one location.

The monitor can be installed at any desired height.

The monitor cabling is easily stored in the internal cable ducts which are accessible from the outside.

- Suitable for fragile wall constructions
- ▲ Rigid and flexible construction
- ▲ Single or multi screen installation
- ▲ Integrated cable ducts