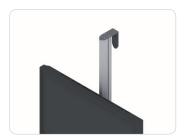

#### Single column floor to wall installation for flat panels.

A solid solution in any environment.

With the floor to wall column it is very easy to install a relative large flat panel to fragile wall constructions.

The column is mounted on the floor and wall and makes it possible to mount one or several screens on one location.

The monitor can be installed at any desired height.

The monitor cabling is easily stored in the internal cable ducts which are accessible from the outside.