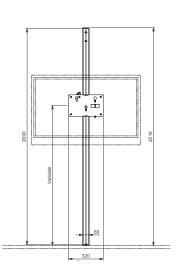

#### Technical specifications

Length in mm 2000

Other lengths available on request

Mounting interface L&S 3

Max. load 1 screen: 1x 50 Kg

2 screens: 2x 40 Kg 3 screens: 3x 30 Kg

Screen position Adjustable along the entire length of the column

Screen orientation Landscape

Portrait

Colour Mounting head and material: Black RAL 9005

Column: Anodized aluminium