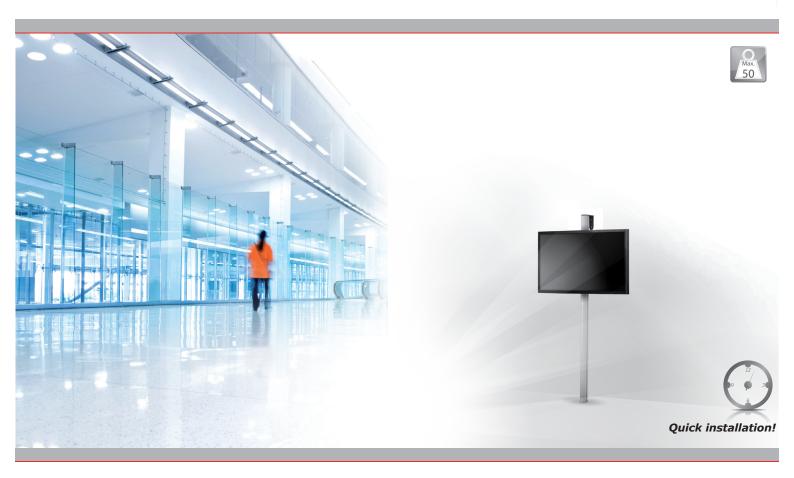

#### Single column floor to wall installation for flat panels.

A solid solution in any environment.

With the floor to wall column it is very easy to install a relative large flat panel to fragile wall constructions.

The column is mounted on the floor and wall and makes it possible to mount one or several screens on one location.

The monitor can be installed at any desired height.

The monitor cabling is easily stored in the internal cable ducts which are accessible from the outside.

- Suitable for fragile wall constructions
- ▲ Rigid and flexible construction
- ▲ Single or multi screen installation
- ▲ Integrated cable ducts