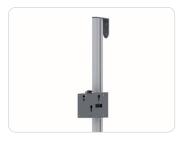

The column is mounted on the floor and wall and makes it possible to mount one or several screens on one location.

The monitor can be installed at any desired height.

The monitor cabling is easily stored in the internal cable ducts which are accessible from the outside.

#### Technical specifications

Length in mm 2000

Other lengths available on request

Mounting interface L&S 3

Max. load 1 screen: 1x 50 Kg

2 screens: 2x 40 Kg 3 screens: 3x 30 Kg

Screen position Adjustable along the entire length of the column