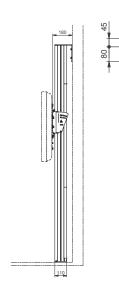

#### Technical specifications

Length in mm 2000

Other lengths available on request

Mounting interface L&S 3

Max. load 1 screen: 1x 50 Kg

2 screens: 2x 40 Kg 3 screens: 3x 30 Kg

Screen position Adjustable along the entire length of the column

Screen orientation Landscape

Portrait

Colour Mounting head and material: Black RAL 9005

Column: Anodized aluminium