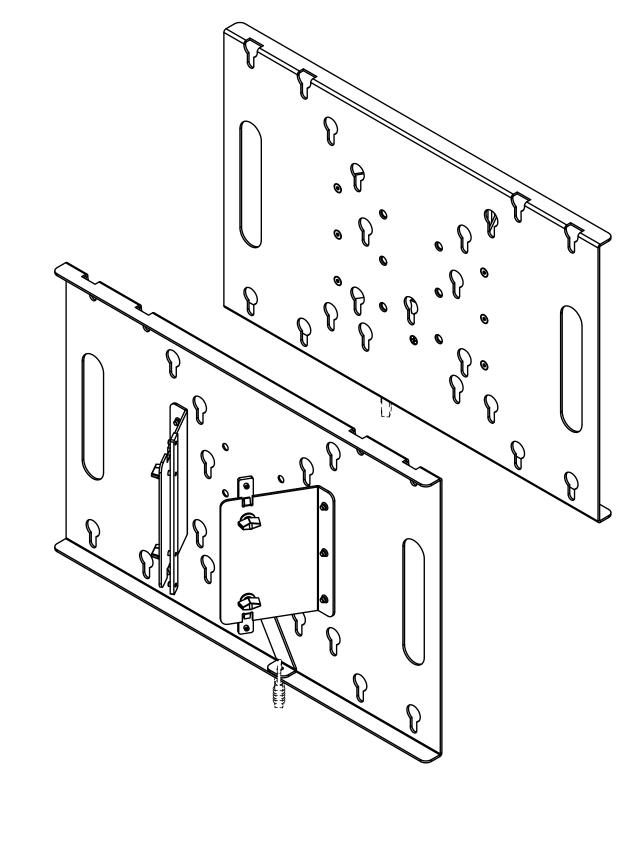

## **AUDIPACK**

Industriestraat 2-4 2751 GT Moerkapelle the Netherlands Tel: +31(0)795931671 Fax: +31(0)795933115

www.audipack.com

**PRESENTATION** 390955

VESA MOUNTING HEAD for 900 **SERIES** 

Dimensions are indications, not to be used for any preparations. No rights can be derived from the above dimensions.