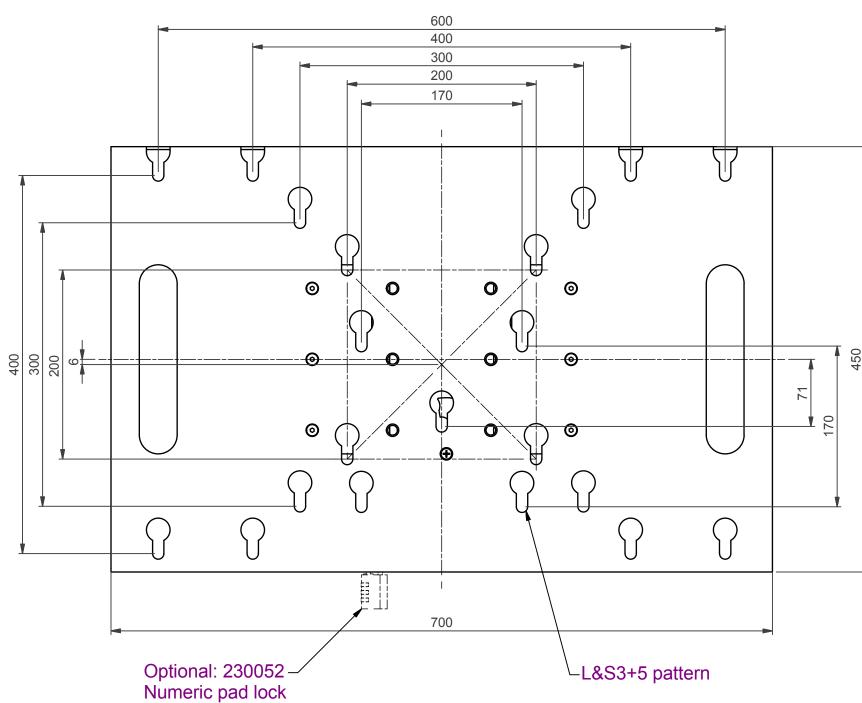

Max. 60 Kg

NOTE: All dimensions are ±..., in mm and subject to change

© COPYRIGHT AUDIPACK This print and the information shown thereon, is the property of AUDIPACK.

It may not be delivered to others nor reproduced for general circulation without the written consent of the AUDIPACK engineering department.