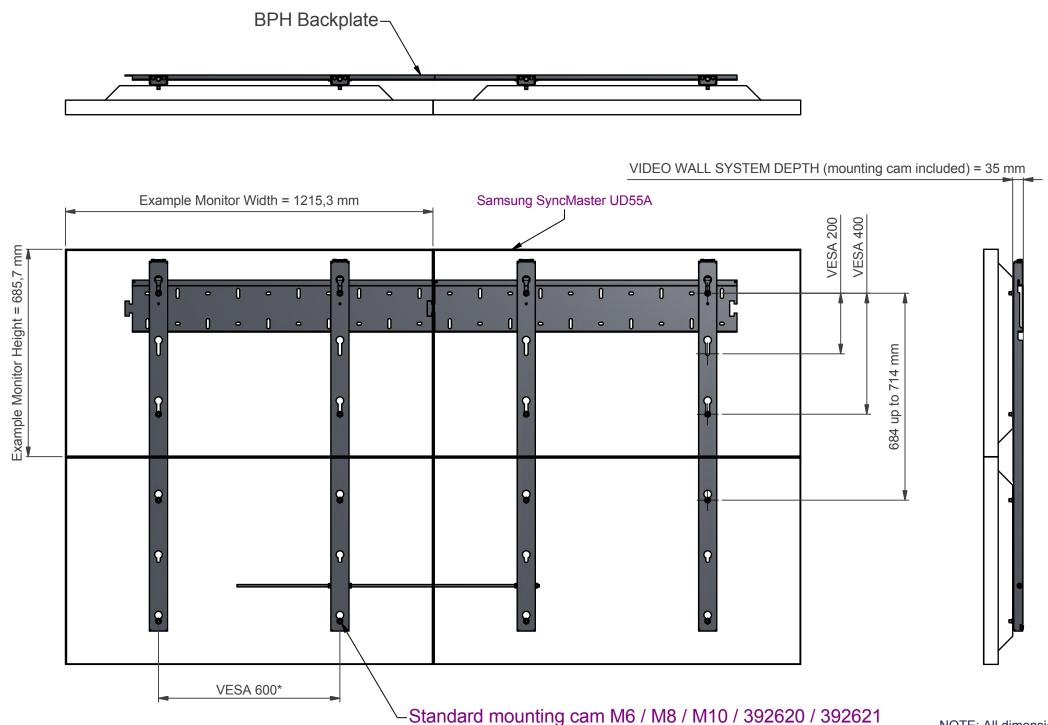

## VIDEO WALL VESA 200 and 400 DOUBLE MOUNTING ARM FOR CENTRIC VESA PATTERN OUTLINE

NOTE: All dimensions are ±..., in mm and subject to change

© COPYRIGHT AUDIPACK
This print and the information shown thereon, is the property of AUDIPACK.

Tel: +31(0)795931671 Fax: +31(0)795933115 www.audipack.com

VIDEO WALL MOUNTING ARM DOUBLE 55 inch VESA 200/400

\*) It is variable depends on the width of the monitor.