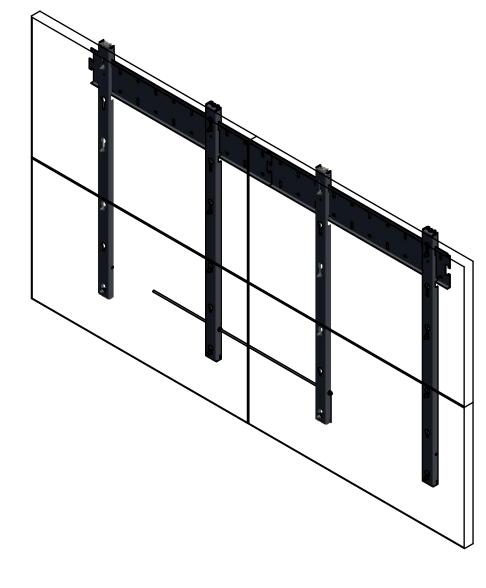

## VIDEO WALL VESA 200 and 400 DOUBLE MOUNTING ARM FOR CENTRIC VESA PATTERN OUTLINE

NOTE: All dimensions are ±..., in mm and subject to change

© COPYRIGHT AUDIPACK
This print and the information shown thereon, is the property of AUDIPACK.

Tel: +31(0)795931671 Fax: +31(0)795933115 www.audipack.com

VIDEO WALL MOUNTING ARM DOUBLE 55 inch VESA 200/400

\*) It is variable depends on the width of the monitor.