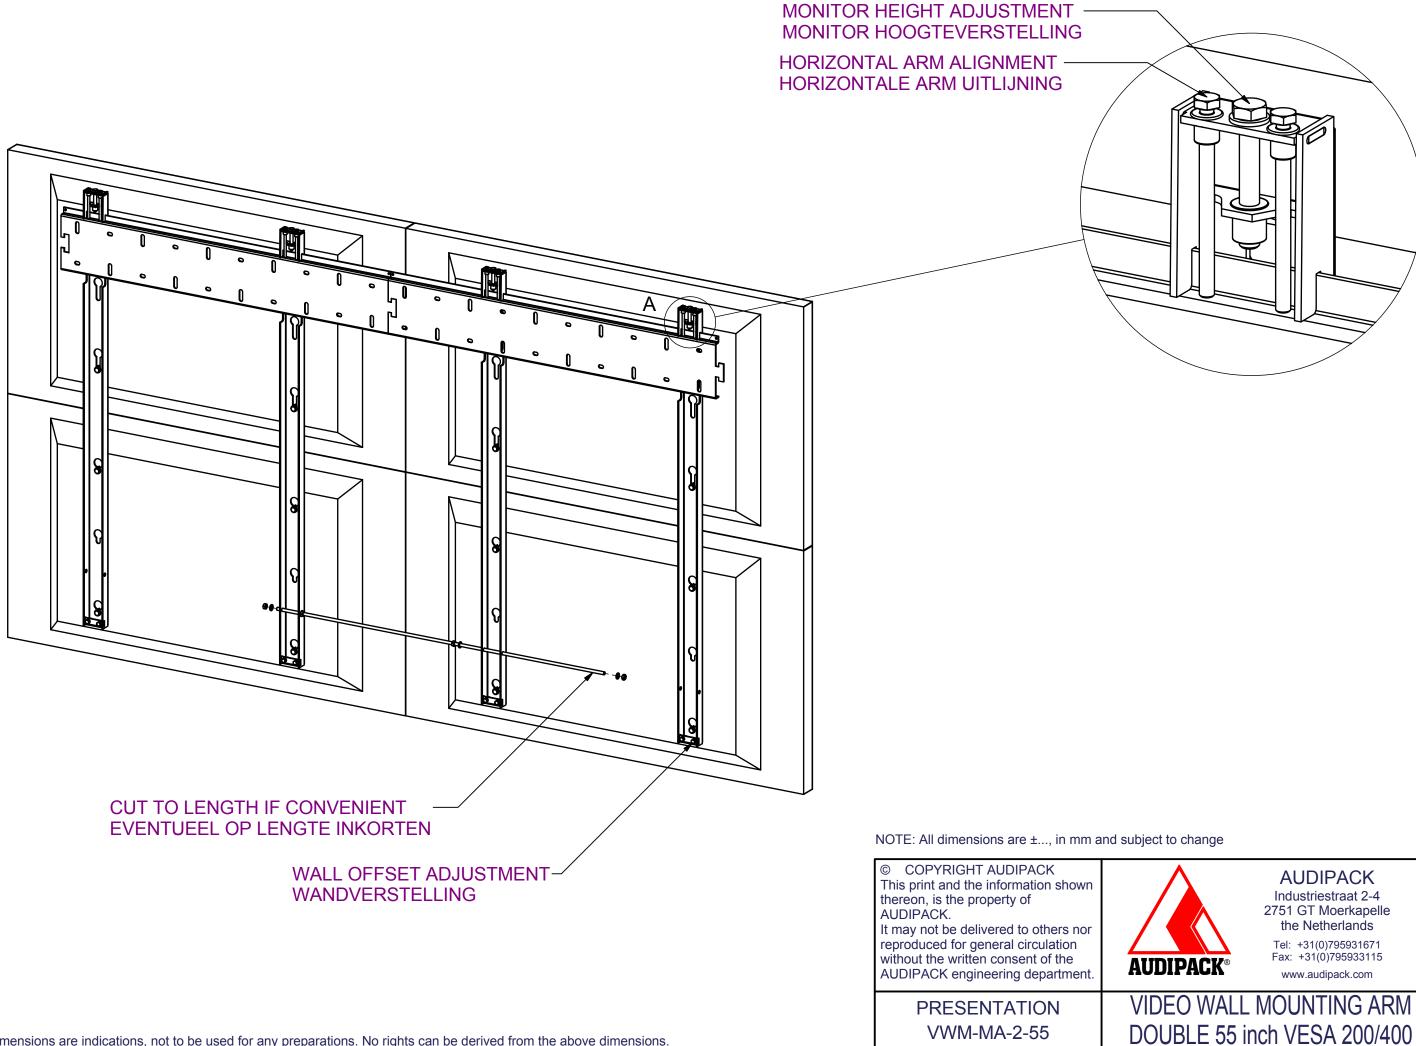

## VIDEO WALL VESA 200 and 400 DOUBLE MOUNTING ARM FOR CENTRIC VESA PATTERN OUTLINE

NOTE: All dimensions are ±..., in mm and subject to change

© COPYRIGHT AUDIPACK
This print and the information shown thereon, is the property of AUDIPACK.

Tel: +31(0)795931671 Fax: +31(0)795933115 www.audipack.com

VIDEO WALL MOUNTING ARM DOUBLE 55 inch VESA 200/400

\*) It is variable depends on the width of the monitor.