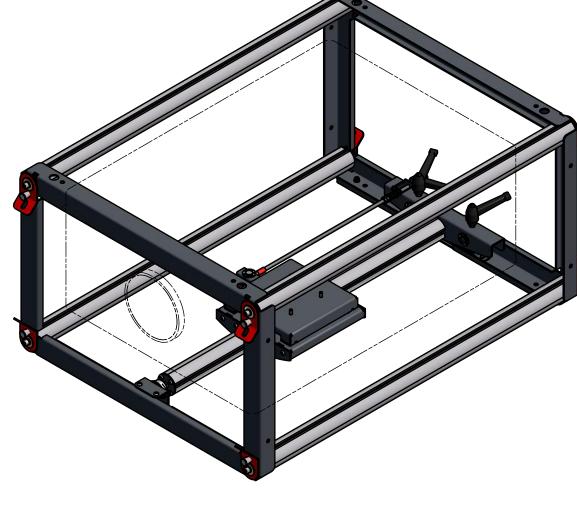

**PRESENTATION** PSF-578030

## **AUDIPACK**

Industriestraat 2-4 2751 GT Moerkapelle the Netherlands

Tel: +31(0)795931671 Fax: +31(0)795933115 www.audipack.com

PROJECTOR STACKFRAME