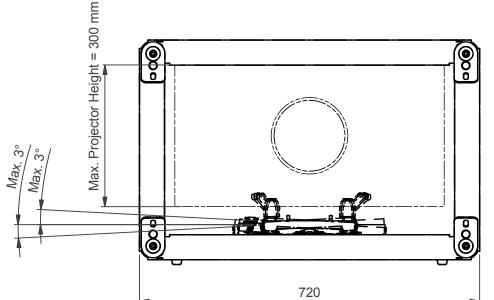

NOTE: All dimensions are ±..., in mm and subject to change

Width (W) = 570 mm

Depth (D) = 800 mm \*

Height (H) = 300 mm

\* Lensextension (L) = 16 mm

Max. equipment dimensions: