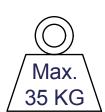

NOTE: All dimensions are ±..., in mm and subject to change

Width (W) = 570 mm

Depth (D) = 800 mm \*

Height (H) = 300 mm

\* Lensextension (L) = 16 mm

Max. equipment dimensions: