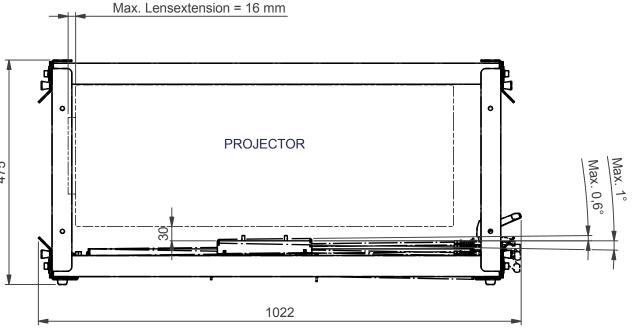

NOTE: All dimensions are ±..., in mm and subject to change

Width (W) = 570 mm

Depth (D) = 800 mm \*

Height (H) = 300 mm

\* Lensextension (L) = 16 mm

Max. equipment dimensions: