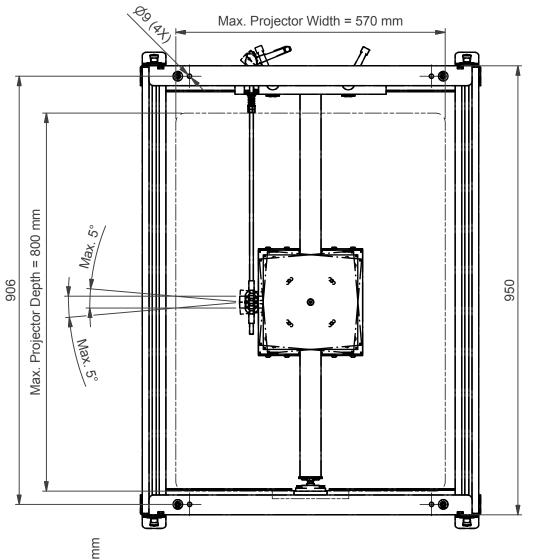

NOTE: All dimensions are ±..., in mm and subject to change

Width (W) = 570 mm

Depth (D) = 800 mm \*

Height (H) = 300 mm

\* Lensextension (L) = 16 mm

Max. equipment dimensions: