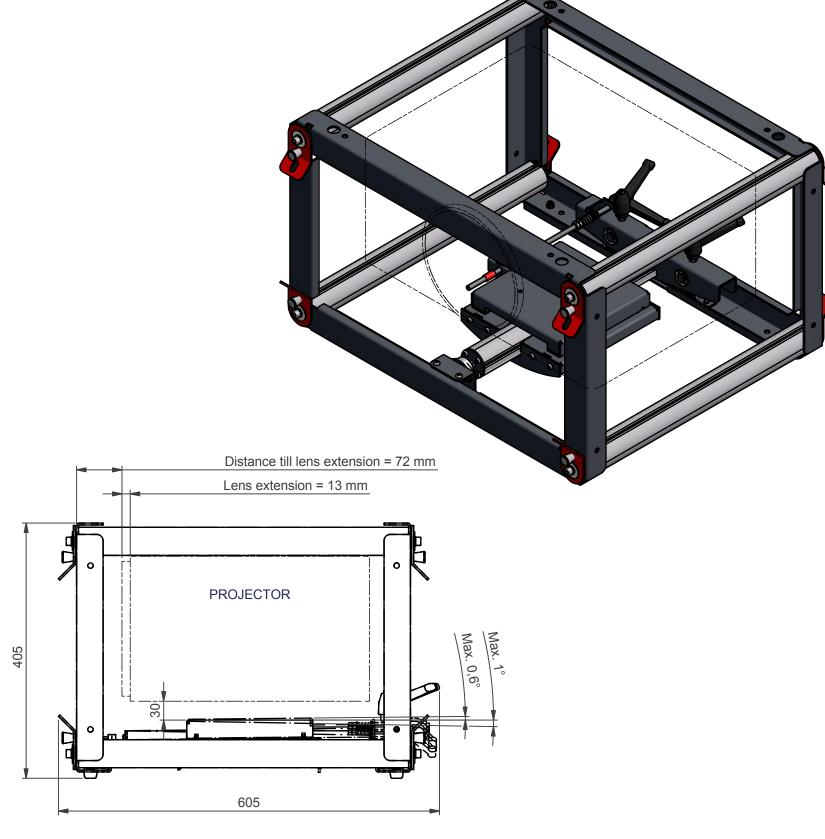

NOTE: All dimensions are ±..., in mm and subject to change

Max. allowed equipment dimensions:

Width (W) = 520 mm

Depth (D) = 520 mm + Lens extension 13 mm

Height (H) = 230 mm

Max. 25 Kg

© COPYRIGHT AUDIPACK
This print and the information shown thereon, is the property of AUDIPACK.