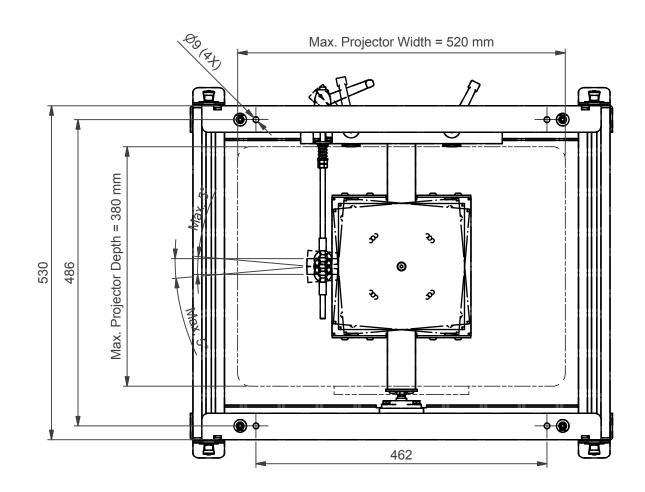

NOTE: All dimensions are ±..., in mm and subject to change

Max. allowed equipment dimensions:

Width (W) = 520 mm

Depth (D) = 520 mm + Lens extension 13 mm

Height (H) = 230 mm

Max. 25 Kg

© COPYRIGHT AUDIPACK
This print and the information shown thereon, is the property of AUDIPACK.