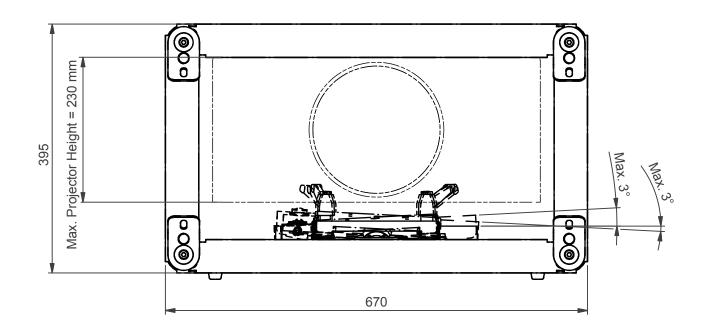

NOTE: All dimensions are ±..., in mm and subject to change

Max. allowed equipment dimensions:

Width (W) = 520 mm

Depth (D) = 520 mm + Lens extension 13 mm

Height (H) = 230 mm

Max. 25 Kg

© COPYRIGHT AUDIPACK
This print and the information shown thereon, is the property of AUDIPACK.