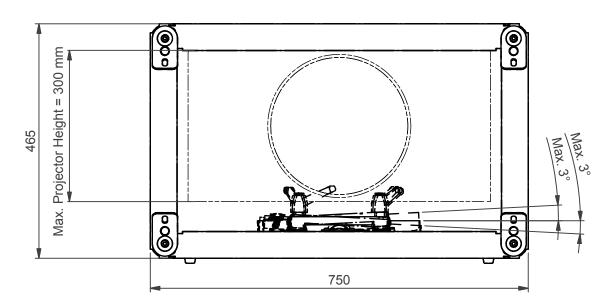

NOTE: All dimensions are ±..., in mm and subject to change

Max. allowed equipment dimensions:

Width (W) = 600 mm

Depth (D) = 700 mm + Lens extension 13 mm

Height (H) = 300 mm

© COPYRIGHT AUDIPACK This print and the information shown thereon, is the property of AUDIPACK.