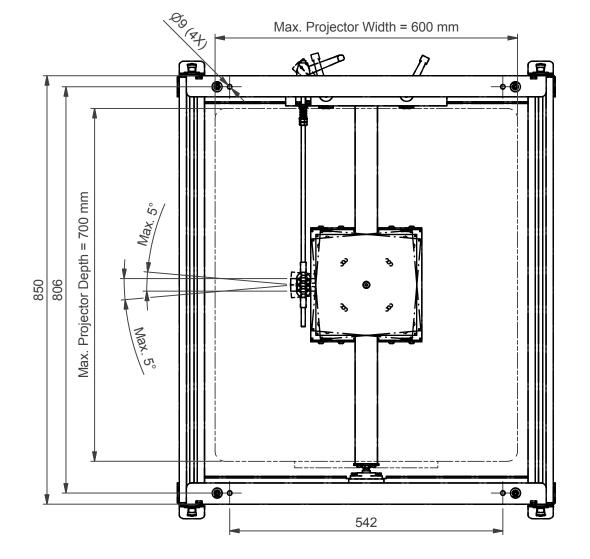

NOTE: All dimensions are ±..., in mm and subject to change

Max. allowed equipment dimensions:

Width (W) = 600 mm

Depth (D) = 700 mm + Lens extension 13 mm

Height (H) = 300 mm

© COPYRIGHT AUDIPACK This print and the information shown thereon, is the property of AUDIPACK.