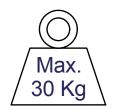

NOTE: All dimensions are ±..., in mm and subject to change

Max. allowed equipment dimensions:

Width (W) = 600 mm

Depth (D) = 700 mm + Lens extension 13 mm

Height (H) = 300 mm

© COPYRIGHT AUDIPACK This print and the information shown thereon, is the property of AUDIPACK.