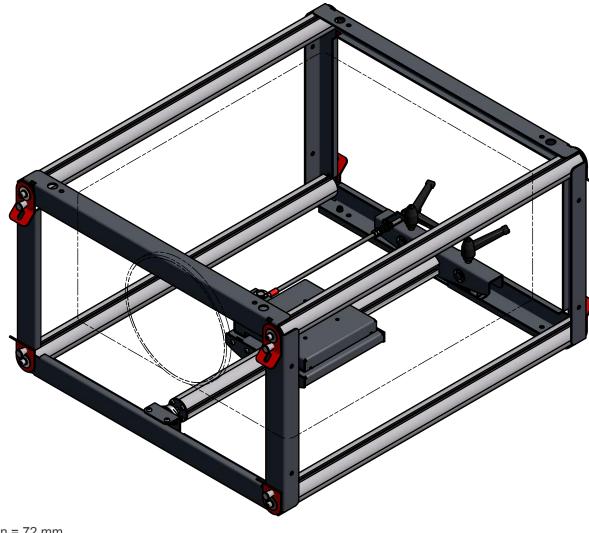

NOTE: All dimensions are ±..., in mm and subject to change

Max. allowed equipment dimensions:

Width (W) = 600 mm

Depth (D) = 700 mm + Lens extension 13 mm

Height (H) = 300 mm

© COPYRIGHT AUDIPACK This print and the information shown thereon, is the property of AUDIPACK.