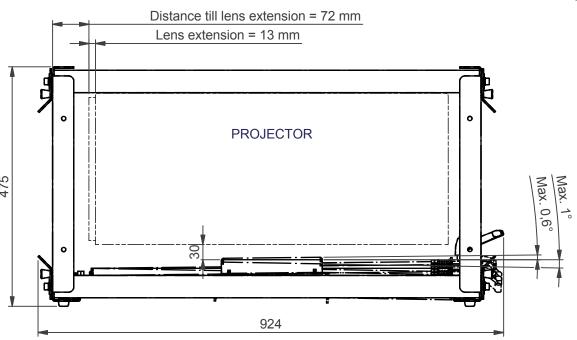

NOTE: All dimensions are ±..., in mm and subject to change

Max. allowed equipment dimensions:

Width (W) = 600 mm

Depth (D) = 700 mm + Lens extension 13 mm

Height (H) = 300 mm

© COPYRIGHT AUDIPACK This print and the information shown thereon, is the property of AUDIPACK.