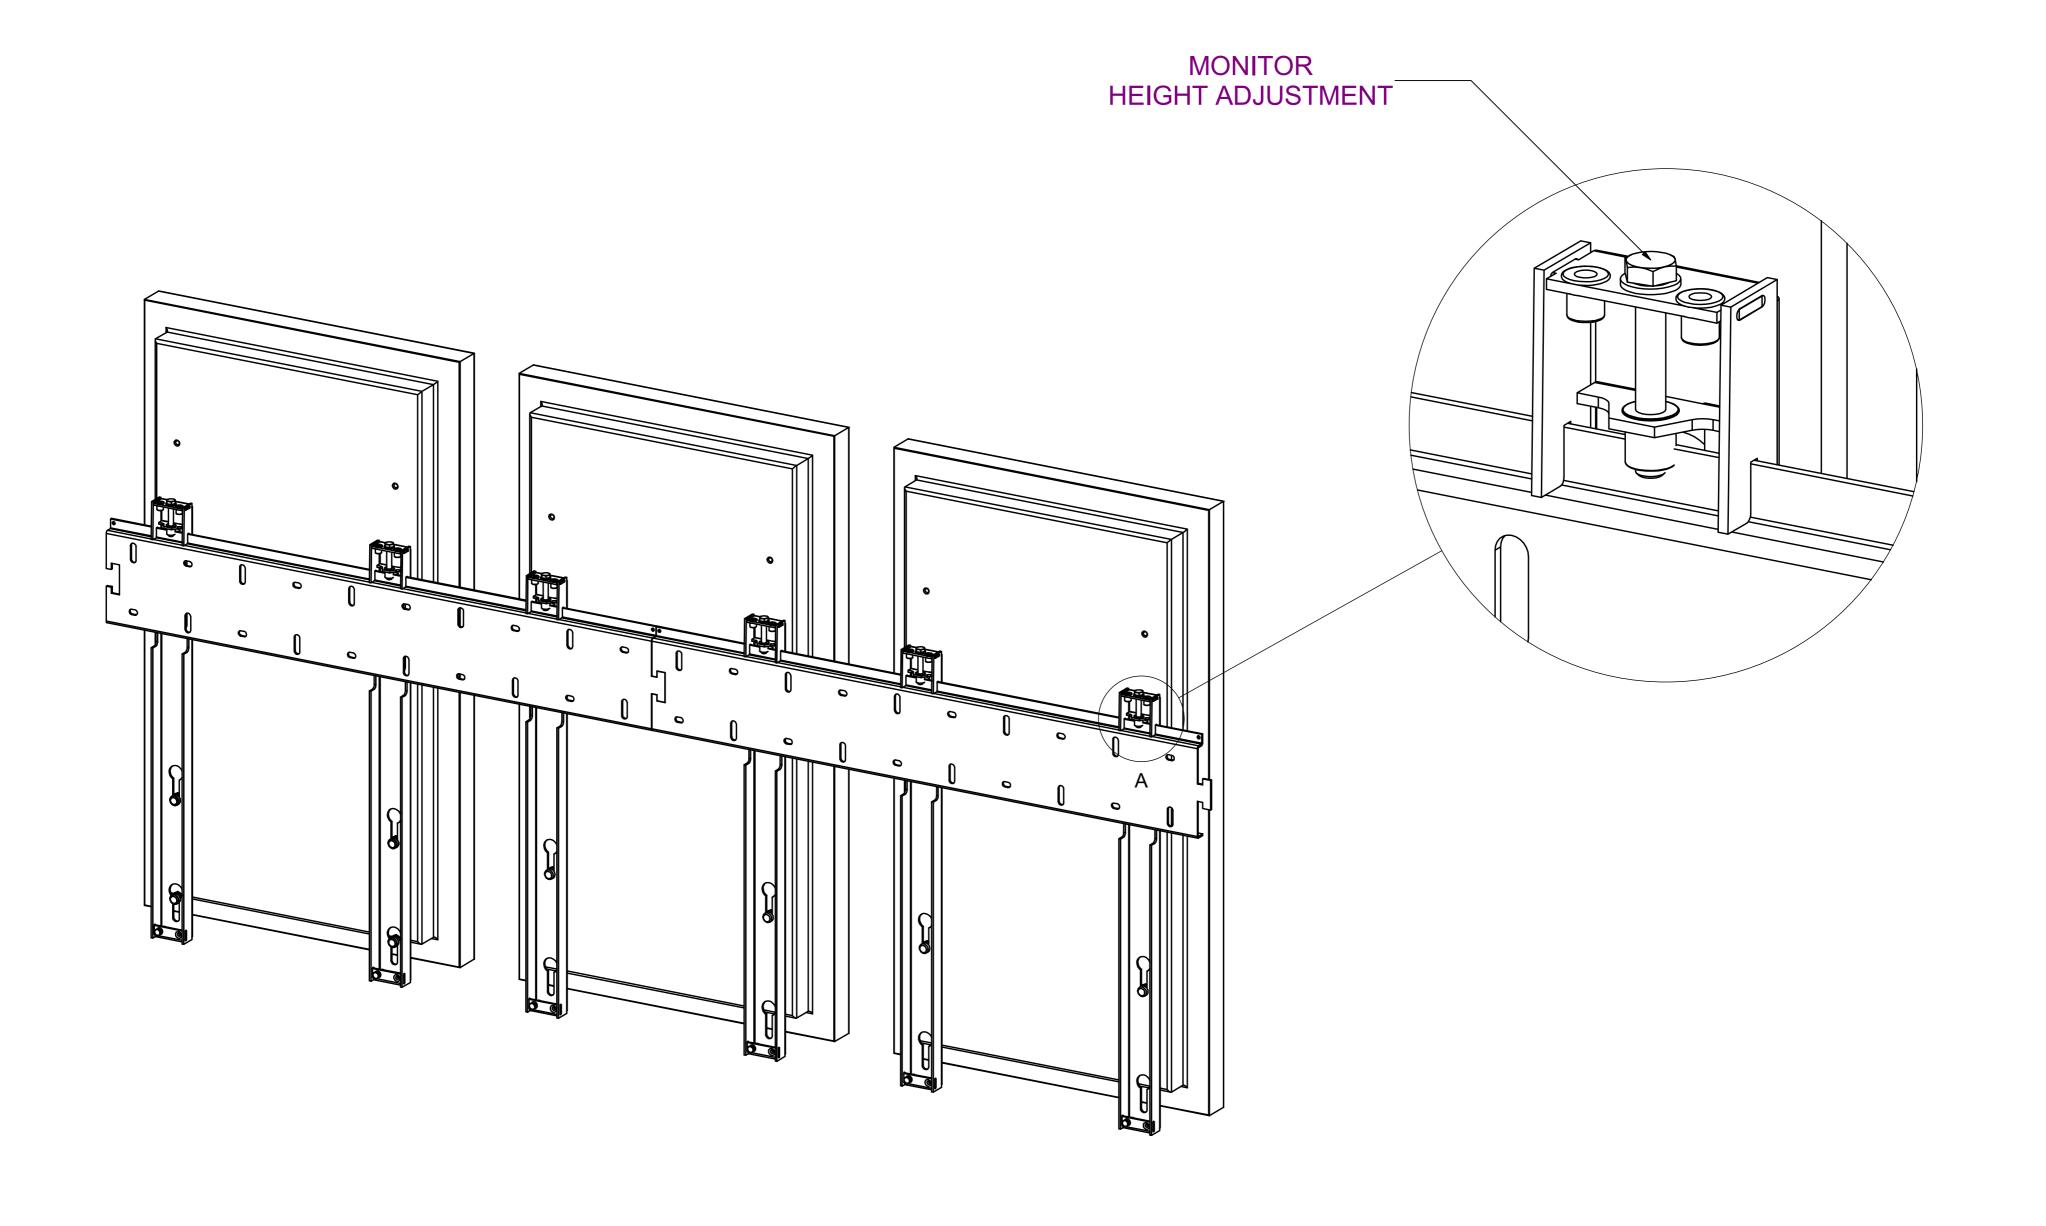

AUDIPACK Industriestraat 2-4 2751 GT Moerkapelle the Netherlands Tel: +31(0)795931671 Fax: +31(0)795933115 www.audipack.com

PRESENTATION VWM-MA-600\_presentation

VIDEO WALL MOUNTING ARM VESA 200/300/400/600

**AUDIPACK** Industriestraat 2-4 2751 GT Moerkapelle the Netherlands Tel: +31(0)795931671 Fax: +31(0)795933115 www.audipack.com

PRESENTATION VWM-MA-600\_presentation

VIDEO WALL MOUNTING ARM VESA 200/300/400/600