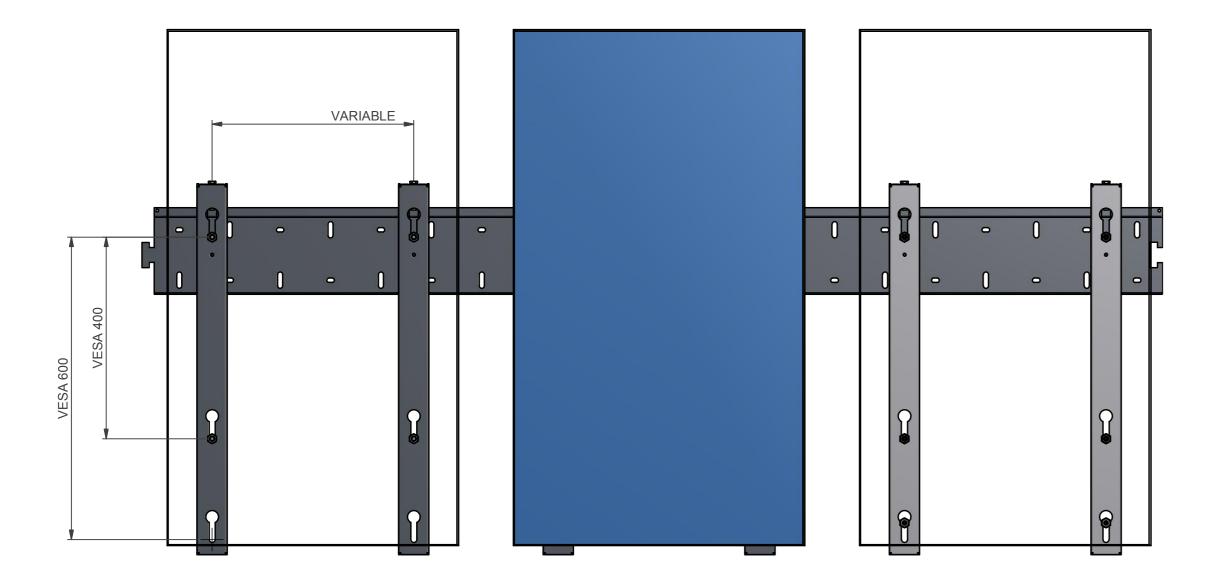

AUDIPACK Industriestraat 2-4 2751 GT Moerkapelle the Netherlands Tel: +31(0)795931671 Fax: +31(0)795933115 www.audipack.com

PRESENTATION VWM-MA-600\_presentation

VIDEO WALL MOUNTING ARM VESA 200/300/400/600

**AUDIPACK** Industriestraat 2-4 2751 GT Moerkapelle the Netherlands Tel: +31(0)795931671 Fax: +31(0)795933115 www.audipack.com

PRESENTATION VWM-MA-600\_presentation

VIDEO WALL MOUNTING ARM VESA 200/300/400/600