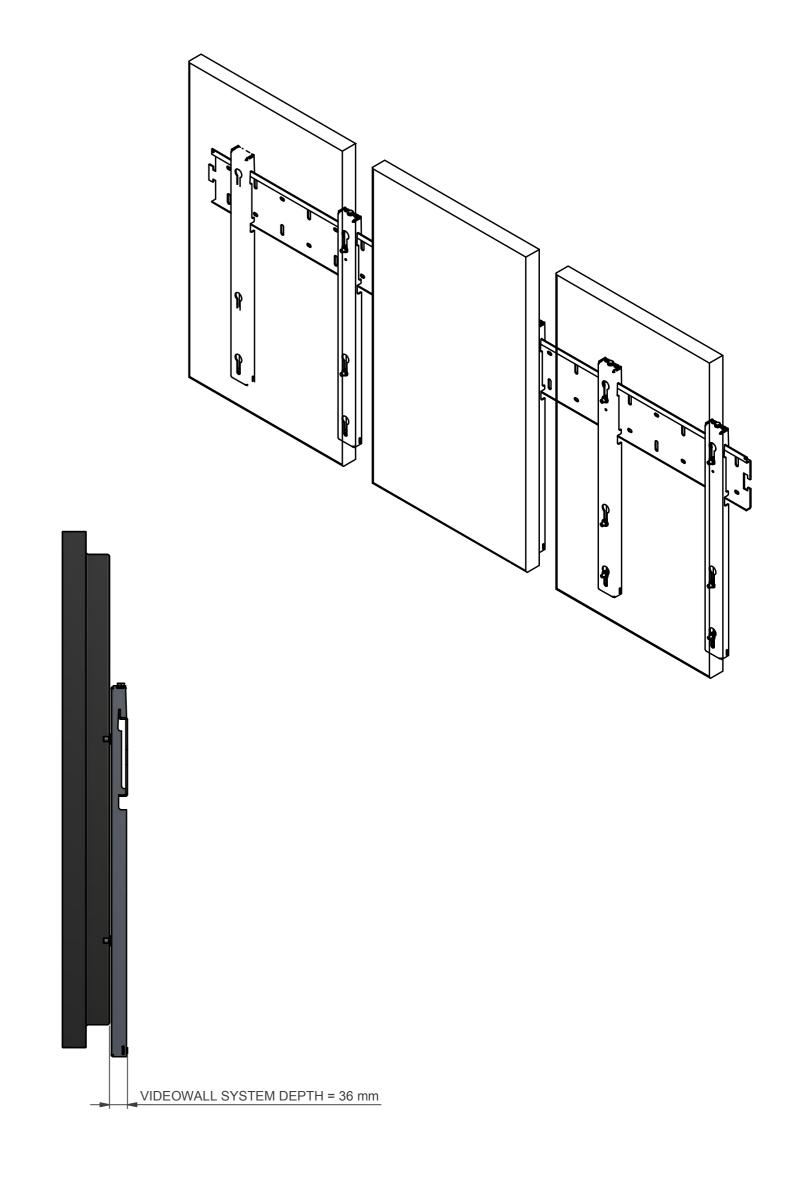

AUDIPACK Industriestraat 2-4 2751 GT Moerkapelle the Netherlands Tel: +31(0)795931671 Fax: +31(0)795933115 www.audipack.com

PRESENTATION VWM-MA-600\_presentation

VIDEO WALL MOUNTING ARM VESA 200/300/400/600

**AUDIPACK** Industriestraat 2-4 2751 GT Moerkapelle the Netherlands Tel: +31(0)795931671 Fax: +31(0)795933115 www.audipack.com

PRESENTATION VWM-MA-600\_presentation

VIDEO WALL MOUNTING ARM VESA 200/300/400/600