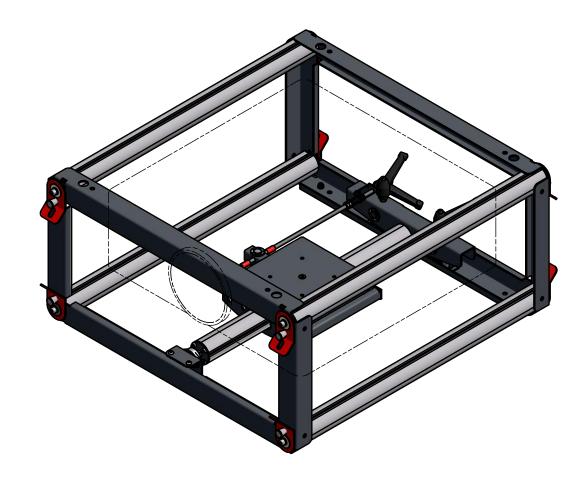

## **AUDIPACK** Industriestraat 2-4 2751 GT Moerkapelle the Netherlands

Tel: +31(0)795931671 Fax: +31(0)795933115 www.audipack.com

**PRESENTATION** PSF-555618

PROJECTOR STACKFRAME