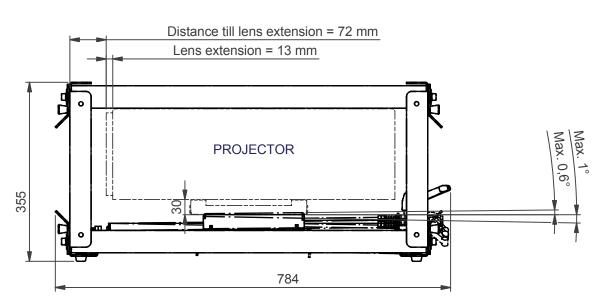

NOTE: All dimensions are ±..., in mm and subject to change

Max. allowed equipment dimensions:

Width (W) = 550 mm

Depth (D) = 560 mm + Lens extension 13 mm

Height (H) = 180 mm

Max. 30 Kg

© COPYRIGHT AUDIPACK This print and the information shown thereon, is the property of AUDIPACK.