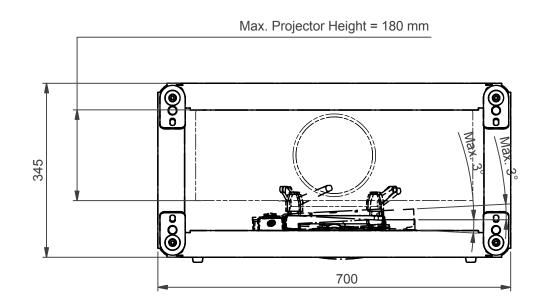

NOTE: All dimensions are ±..., in mm and subject to change

Max. allowed equipment dimensions:

Width (W) = 550 mm

Depth (D) = 560 mm + Lens extension 13 mm

Height (H) = 180 mm

Max. 30 Kg

© COPYRIGHT AUDIPACK This print and the information shown thereon, is the property of AUDIPACK.