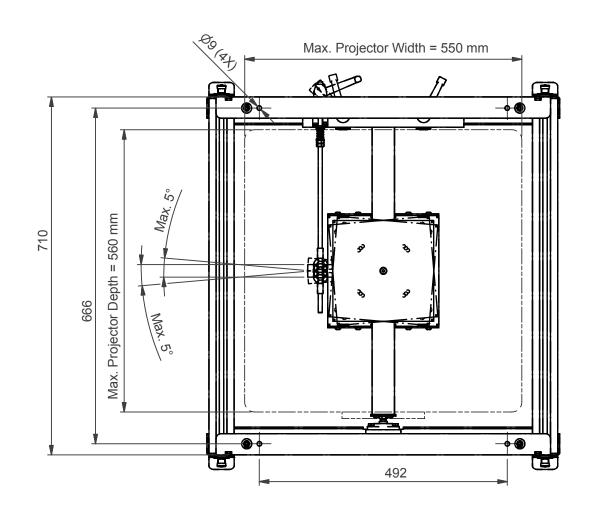

NOTE: All dimensions are ±..., in mm and subject to change

Max. allowed equipment dimensions:

Width (W) = 550 mm

Depth (D) = 560 mm + Lens extension 13 mm

Height (H) = 180 mm

Max. 30 Kg

© COPYRIGHT AUDIPACK This print and the information shown thereon, is the property of AUDIPACK.