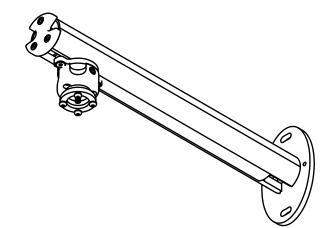

## UTS-0500

UTS-0700T

Ø

 $\mathbf{O}$ 

 $\mathcal{O}$ 

a

PWM-0450

### NOTE: All dimensions are ±..., in mm and subject to change

Dimensions are indications, not to be used for any preparations. No rights can be derived from the above dimensions.

AUDIPACK Industriestraat 2-4 2751 GT Moerkapelle the Netherlands Tel: +31(0)795931671 Fax: +31(0)795933115