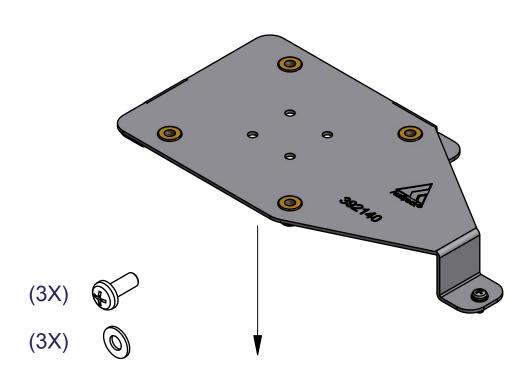

Dimensions are indications, not to be used for any preparations. No rights can be derived from the above dimensions.

392140