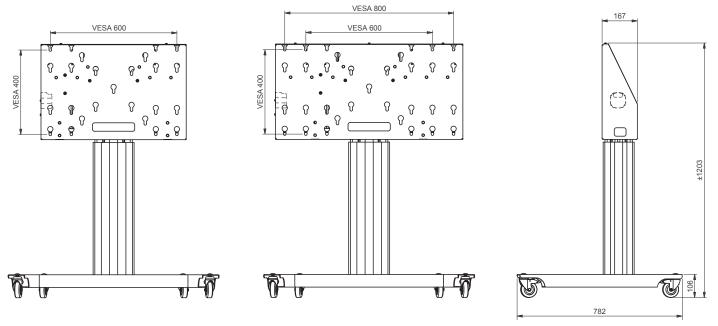

Multi-Vesa mounting interface

**FSW-T150** 

FSW-T150V6

FSW-T150V8

## Technical specifications

Max. Load Minimum presentation height Max. Presentation heigt Wheelframe size W x D Max. Vesa interface Standard colour Power consumption 150 Kg ± 975 mm (center screen) ± 1460 mm (center screen) 100 x 782 mm up to 600x400 or 800 x 400 black & anodized aluminium 90-230 Volt, 300 Watt