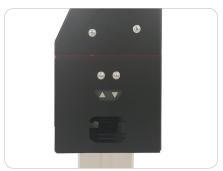

Many types of touch screens can be fitted directly to the trolley with its various VESA mounting pattern.

The beautiful finish and airy design make this trolley a pleasure to use.

Build-in control button & interface panel