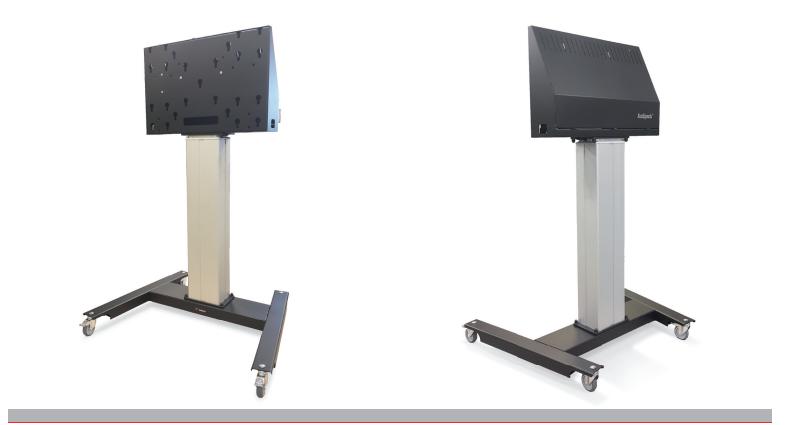

## Modern design, highly functional trolley floor stand for (touch) screens.

A rigid trolly special designed for the larger touch screens up to 150 Kg Audipack offers this floor stand on wheels. A modern single column and timeless design that has much to offer.

Many types of touch screens can be fitted directly to the trolley with its various VESA mounting pattern.

The beautiful finish and airy design make this trolley a pleasure to use.

Build-in control button & interface panel