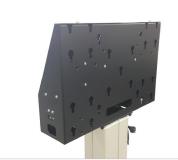

FACT SHEET

FSW-T150



## Modern design, highly functional trolley floor stand for (touch) screens.

A rigid trolly special designed for the larger touch screens up to 150 Kg Audipack offers this floor stand on wheels. A modern single column and timeless design that has much to offer.

Many types of touch screens can be fitted directly to the trolley with its various VESA mounting pattern.

The beautiful finish and airy design make this trolley a pleasure to use.



Build-in control button & interface panel



Multi-Vesa mounting interface





**FSW-T150** 



FSW-T150V6

FSW-T150V8

## Technical specifications

Max. Load Minimum presentation height Max. Presentation heigt Wheelframe size W x D Max. Vesa interface Standard colour Power consumption 150 Kg ± 975 mm (center screen) ± 1460 mm (center screen) 100 x 782 mm up to 600x400 or 800 x 400 black & anodized aluminium 90-230 Volt, 300 Watt

## Optional

UFPRO universal mounting bracket (max. 85 Kg) Penn tray Custom models