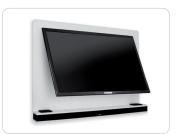

# The perfect all-in-one presentation solutions for equipment and screens up to 65 inch.

The FPB is a quick install wall mounted accessory to provide a compact and neatly organized presentation product for screens, audio and camera.

For small sized presentation solutions the FPB allows an easy installation. Just install the finishing board on the wall, the equipment in the monitor bracket and install te screen and camera.

Depending on the thickness of the extra equipment behind the screen, the screen distance tot the panel can be adapted. The FPB is standard equipped with space for an audio optin and space for installing a VC camera.