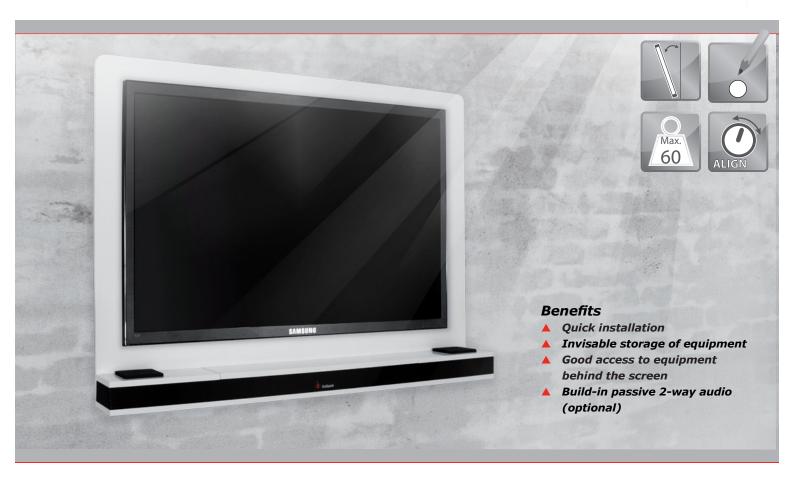

# The perfect all-in-one presentation solutions for equipment and screens up to 65 inch.

The FPB is a quick install wall mounted accessory to provide a compact and neatly organized presentation product for screens, audio and camera.

For small sized presentation solutions the FPB allows an easy installation. Just install the finishing board on the wall, the equipment in the monitor bracket and install te screen and camera.

Depending on the thickness of the extra equipment behind the screen, the screen distance tot the panel can be adapted. The FPB is standard equipped with space for an audio optin and space for installing a VC camera.

The FPB board is standard available in white, other colours or veneer are on request available.

Service application

Standard storage cabinet

Stereo 2-way audio + storage cabinet (optional)