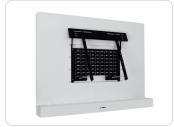

For small sized presentation solutions the FPB allows an easy installation. Just install the finishing board on the wall, the equipment in the monitor bracket and install te screen and camera.

Depending on the thickness of the extra equipment behind the screen, the screen distance tot the panel can be adapted. The FPB is standard equipped with space for an audio optin and space for installing a VC camera.

The FPB board is standard available in white, other colours or veneer are on request available.

Service application

Standard storage cabinet

Stereo 2-way audio + storage cabinet (optional)