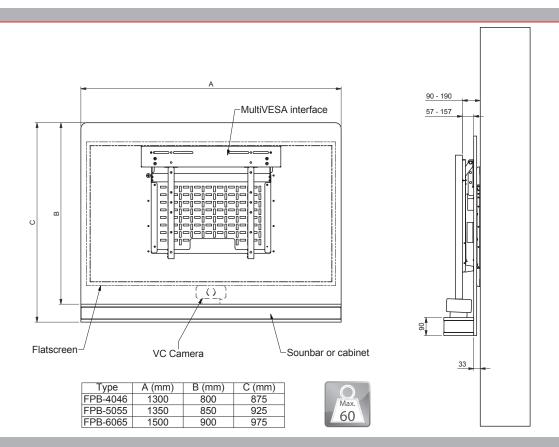

For small sized presentation solutions the FPB allows an easy installation. Just install the finishing board on the wall, the equipment in the monitor bracket and install te screen and camera.

Depending on the thickness of the extra equipment behind the screen, the screen distance tot the panel can be adapted. The FPB is standard equipped with space for an audio optin and space for installing a VC camera.

### Technical specifications

#### Flat panel presentation board

|                                  | FPB-4046                | FPB-5055                | FPB-6065                |
|----------------------------------|-------------------------|-------------------------|-------------------------|
| Dimensions in mm (w x h x d)     | 1300 x 875 x 90-190     | 1350 x 925 x 90-190     | 350 x 925 x 90-190      |
| Max. screen size in mm (w x h    | ) 1190 x 670 (approx.)  | 1250 x 750 (approx.)    | 1400 x 800 (approx.)    |
| Mounting interface in mm         | Universal max 600 x 400 | Universal max 600 x 400 | Universal max 600 x 400 |
| Internal storage in cabinet in r | nm 1265 x 60 x 105      | 1315 x 160 x 105        | 1465 x 60 x 105         |