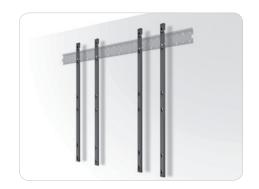

The "single row wall mount feature" prevents unnecessary drilling in the wall and the vertical mounting arms provide perfect vertical screen alignment in an instant.

All screens are fully adjustable in horizontal, height and wall-offset position.

Even a corner-to-corner adjustment feature is built-in as standard. All these features in a wall offset of only 35 mm!