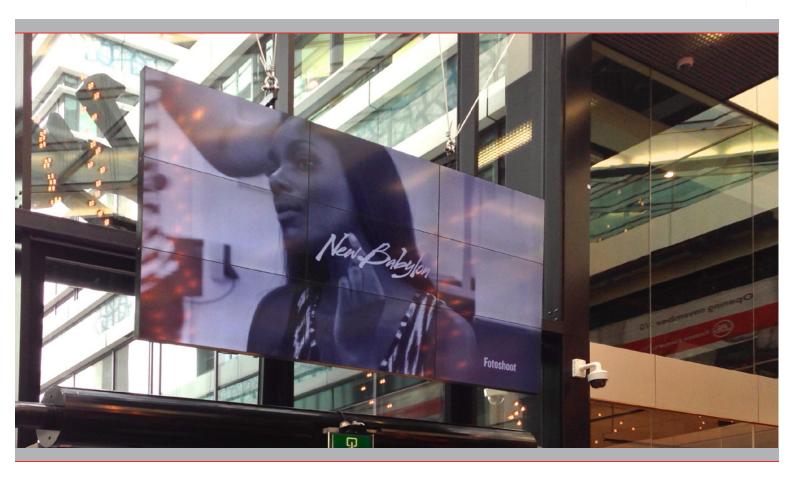

### The best mounting system for videowalls....period

The "VWM basic" is the most easy to use mounting system for installing video walls to walls, ceilings and even for suspended applications

The VWM basic system takes care of uneven wall surfaces, unintentional curves or defects in the wall.

The "single row wall mount feature" prevents unnecessary drilling in the wall and the vertical mounting arms provide perfect vertical screen alignment in an instant.

All screens are fully adjustable in horizontal, height and wall-offset position.