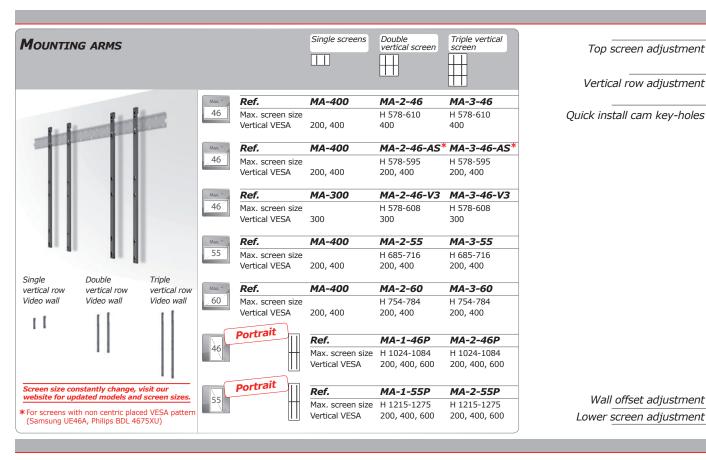

# Technical specifications

Dimensions Only 35 mm wall offset

Standard colour black RAL 9005

Adjustment performed with 11 & 13 mm tools

Use the website or general catalogue for an updated model listing and available options.