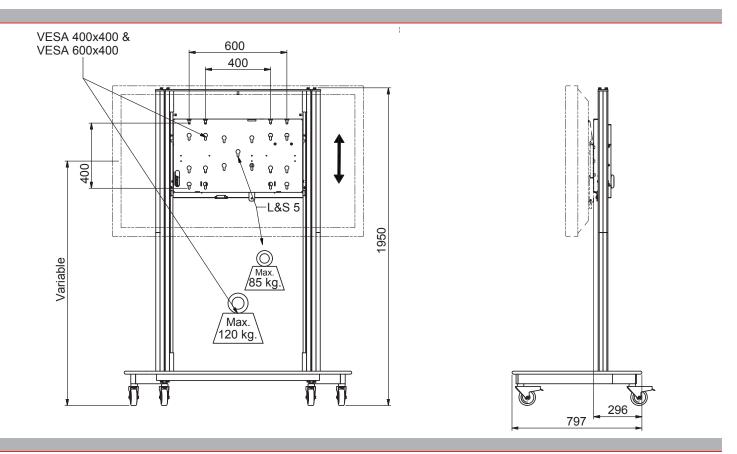

# DFS-120E flat screen trolley

### Lifting your presentation to a higher level...

The DFS-120E flat panel trolley is the ideal presentation companion for class rooms and meeting rooms.

An integrated lift system enables the user to bring flat panels and touch screens to the preferred height quickly, and because of the wheels the system is easy to manoeuvre to the required position in the room.

With its clean appearance, heavy lifting capacity, VESA mounting points and the possibility to fit an optionally available Audipack soundbar, the DFS-120E offers great flexibility and userfriendliness.

#### **Benefits:**

- Agile trolley stand
- Quick lifting speed for the user

**Technical specifications** 

- Rigid but lean construction
- Easy to install and use