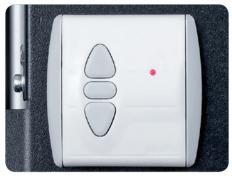

#### **Benefits:**

- Agile trolley stand
- Quick lifting speed for the user

**Technical specifications** 

- Rigid but lean construction
- Easy to install and use