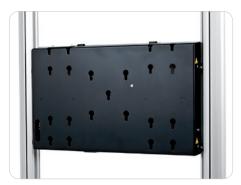

#### Needed components:

UFPRO universal mounting bracket Mounting cams available in various sizes and threading

Multi-Vesa and L&S5 interface