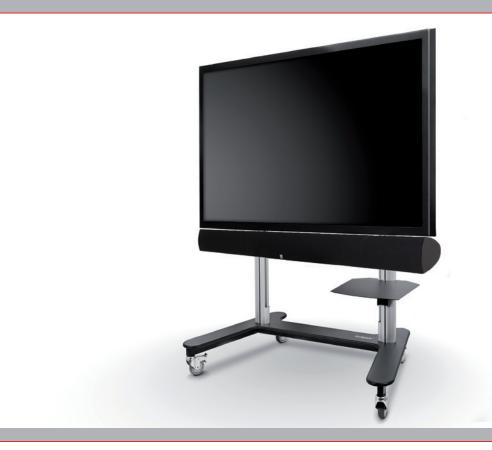

# DFS-120E flat screen trolley

### Lifting your presentation to a higher level...

The DFS-120E flat panel trolley is the ideal presentation companion for class rooms and meeting rooms.

An integrated lift system enables the user to bring flat panels and touch screens to the preferred height quickly, and because of the wheels the system is easy to manoeuvre to the required position in the room.

With its clean appearance, heavy lifting capacity, VESA mounting points and the possibility to fit an optionally available Audipack soundbar, the DFS-120E offers great flexibility and userfriendliness.