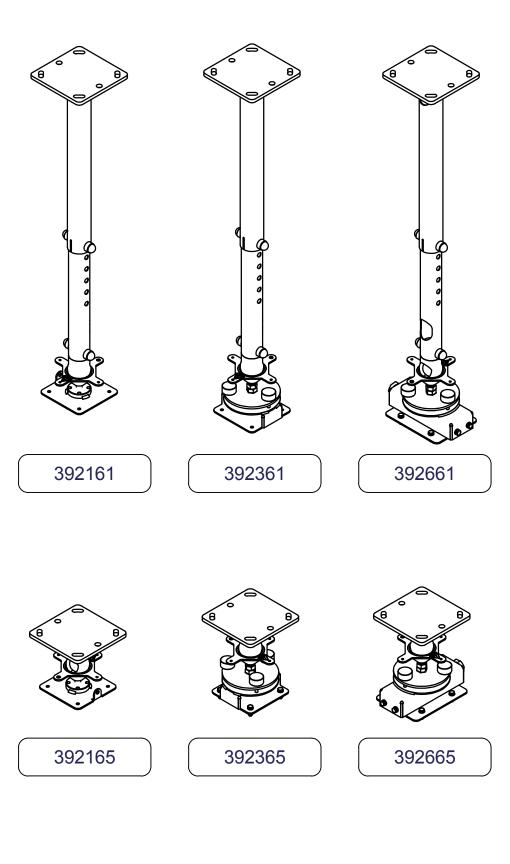

**AUDIPACK®** 

**AUDIPACK** Industriestraat 2-4 2751 GT Moerkapelle the Netherlands

Tel: +31(0)795931671 Fax: +31(0)795933115 www.audipack.com

**MANUAL** 392434

PROJECTOR MOUNT

NOTE: All dimensions are ±..., in mm and subject to change

MANUAL 392434