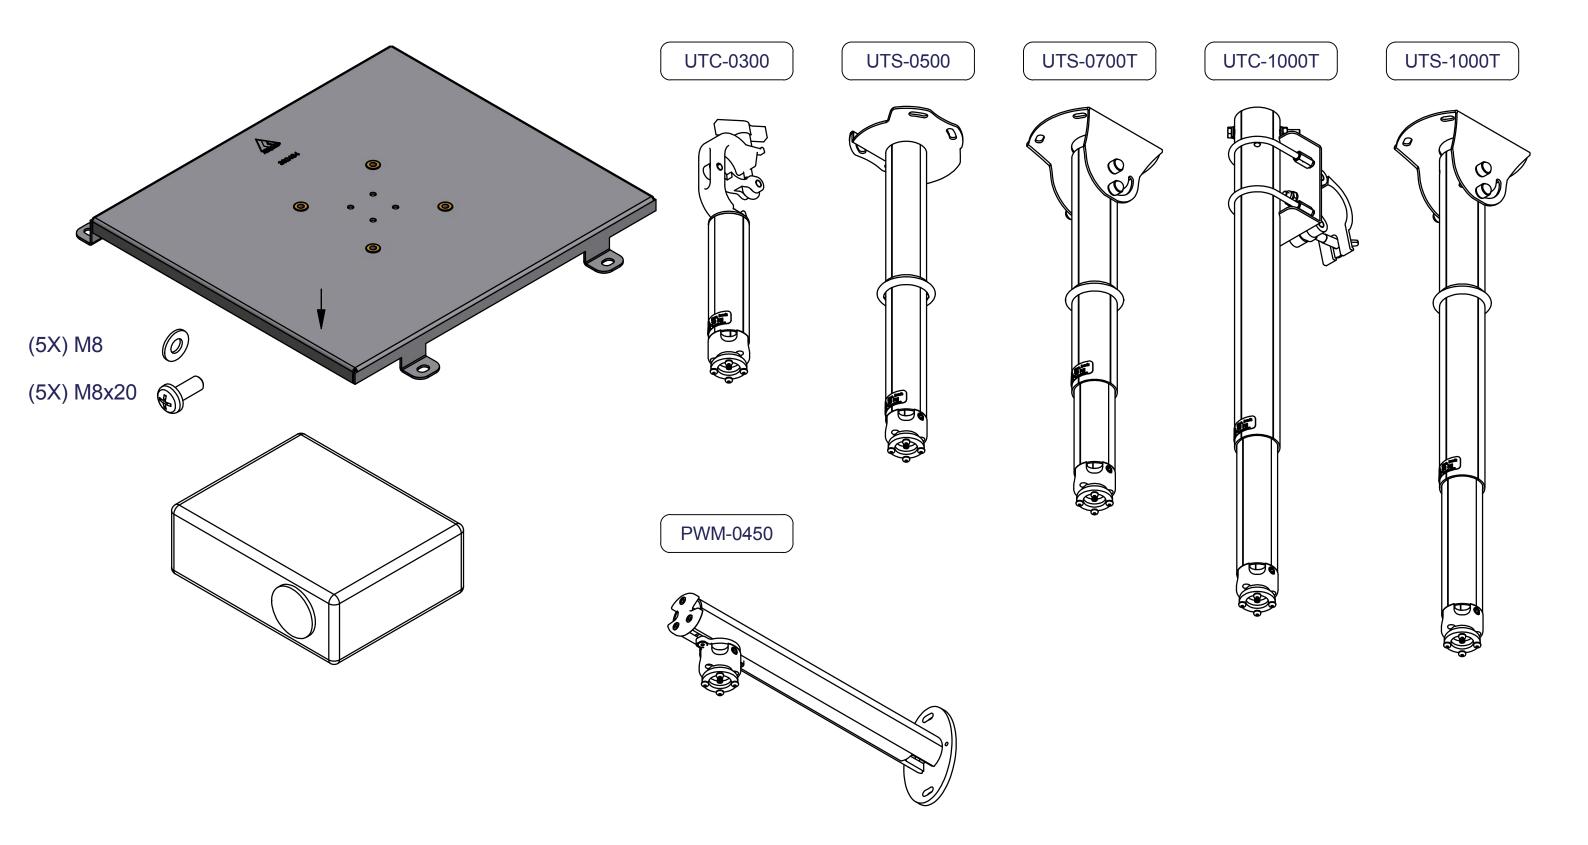

## AUDIPACK Industriestraat 2-4 2751 GT Moerkapelle the Netherlands

Tel: +31(0)795931671 Fax: +31(0)795933115 www.audipack.com

PROJECTOR MOUNT