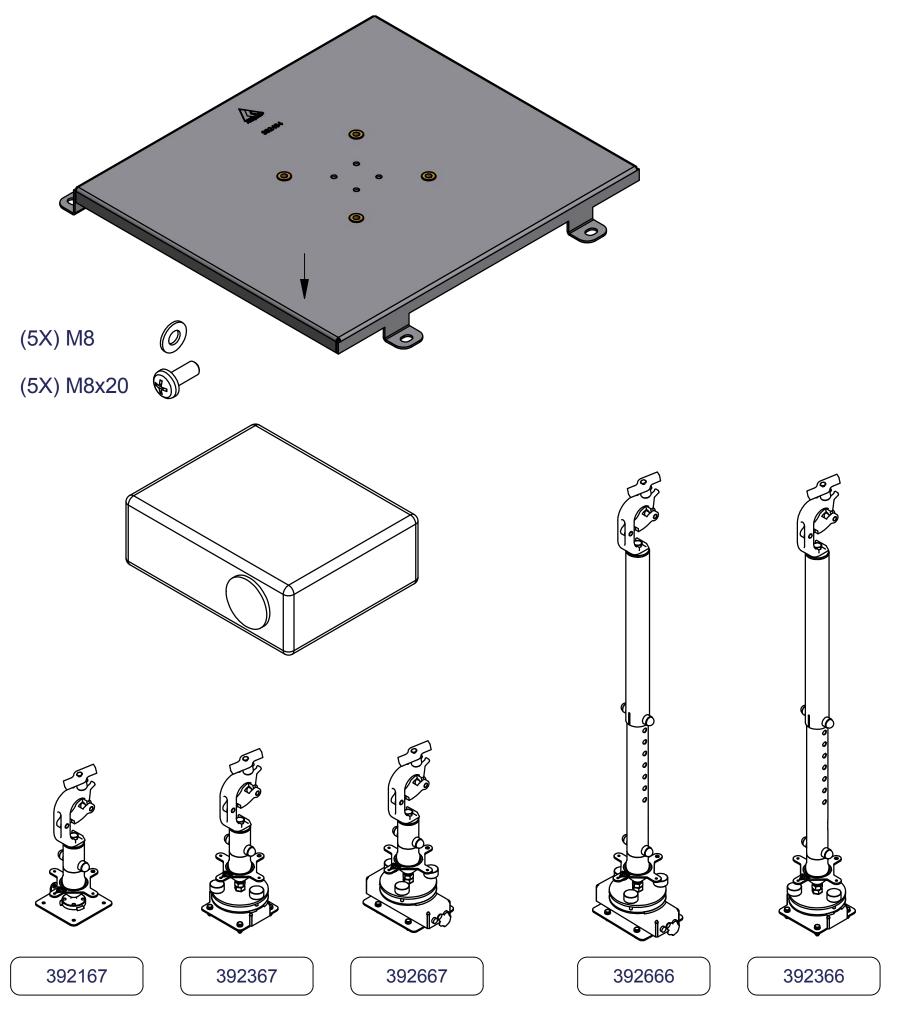

**AUDIPACK®** 

**AUDIPACK** Industriestraat 2-4 2751 GT Moerkapelle the Netherlands

Tel: +31(0)795931671 Fax: +31(0)795933115 www.audipack.com

**MANUAL** 392434

PROJECTOR MOUNT

NOTE: All dimensions are ±..., in mm and subject to change

MANUAL 392434