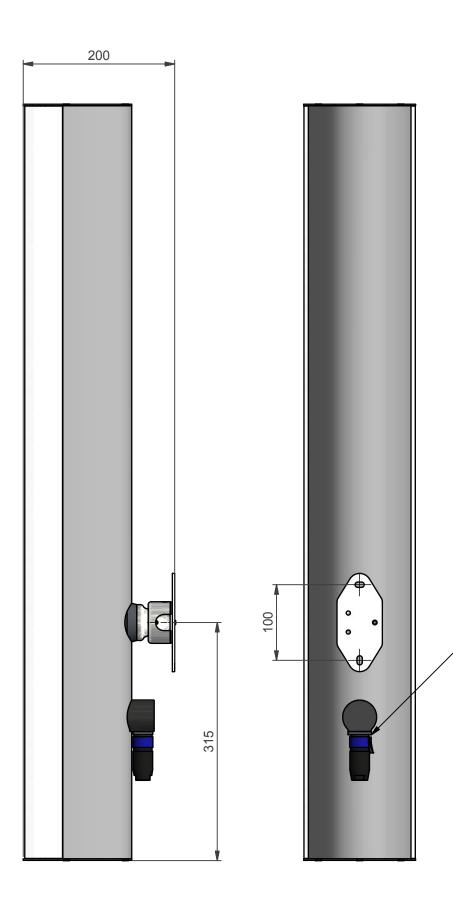

Weight:

7,7 Kg 2 x 8 Ohm or 1 x 4 Ohm Impedance:

Nominal power: 240 Watt

NEUTRIK 4-POLE SPEAKON CHASSIS

NOTE: All dimensions are ±..., in mm and subject to change

© COPYRIGHT AUDIPACK
This print and the information shown thereon, is the property of AUDIPACK.
It may not be delivered to others nor reproduced for general circulation without the written consent of the AUDIPACK engineering department.

-NEUTRIK 4-POLE SPEAKON CHASSIS

NOTE: All dimensions are ±..., in mm and subject to change

© COPYRIGHT AUDIPACK
This print and the information shown thereon, is the property of AUDIPACK.
It may not be delivered to others nor reproduced for general circulation without the written consent of the AUDIPACK engineering department.