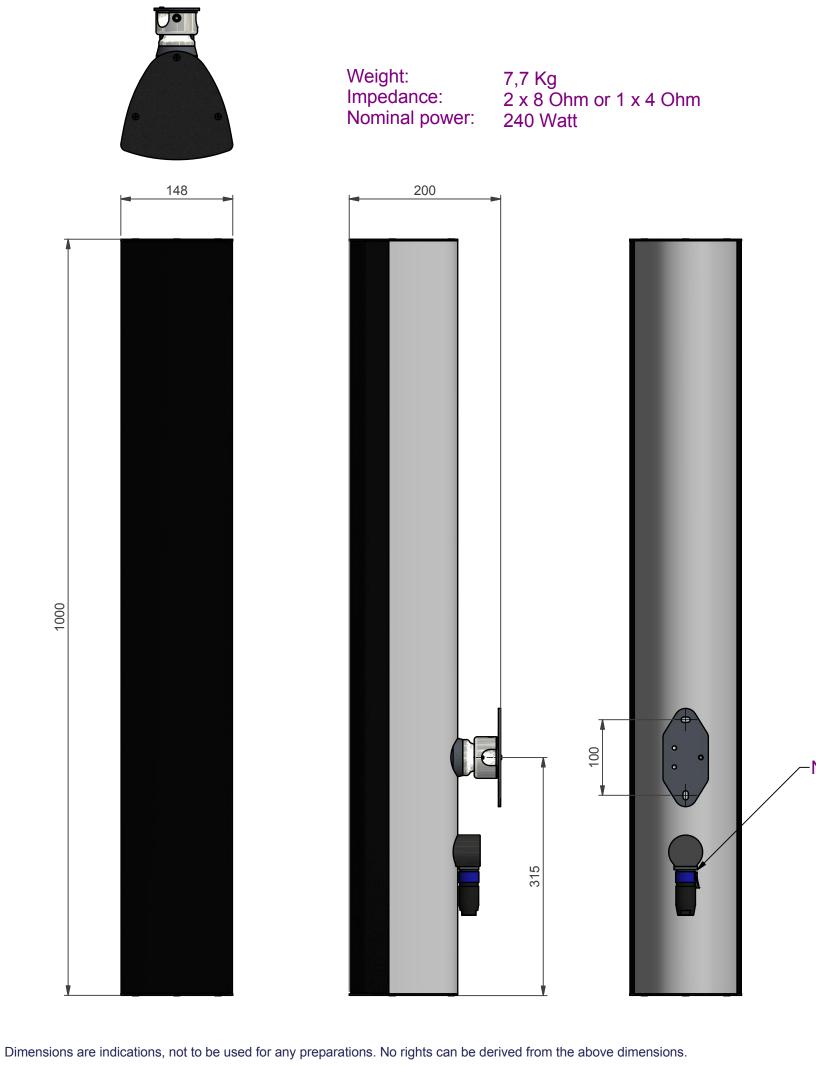

Weight:

7,7 Kg 2 x 8 Ohm or 1 x 4 Ohm Impedance:

Nominal power: 240 Watt

NEUTRIK 4-POLE SPEAKON CHASSIS

NOTE: All dimensions are ±..., in mm and subject to change

© COPYRIGHT AUDIPACK
This print and the information shown thereon, is the property of AUDIPACK.
It may not be delivered to others nor reproduced for general circulation without the written consent of the AUDIPACK engineering department.

**PRESENTATION** LSS-1000AR

**AUDIPACK** Industriestraat 2-4 2751 GT Moerkapelle the Netherlands

Tel: +31(0)795931671 Fax: +31(0)795933115 www.audipack.com

LINE ARRAY

Dimensions are indications, not to be used for any preparations. No rights can be derived from the above dimensions.

-NEUTRIK 4-POLE SPEAKON CHASSIS

NOTE: All dimensions are ±..., in mm and subject to change

© COPYRIGHT AUDIPACK
This print and the information shown thereon, is the property of AUDIPACK.
It may not be delivered to others nor reproduced for general circulation without the written consent of the AUDIPACK engineering department.

**PRESENTATION** LSS-1000AR

**AUDIPACK** Industriestraat 2-4 2751 GT Moerkapelle the Netherlands

Tel: +31(0)795931671 Fax: +31(0)795933115 www.audipack.com

LINE ARRAY