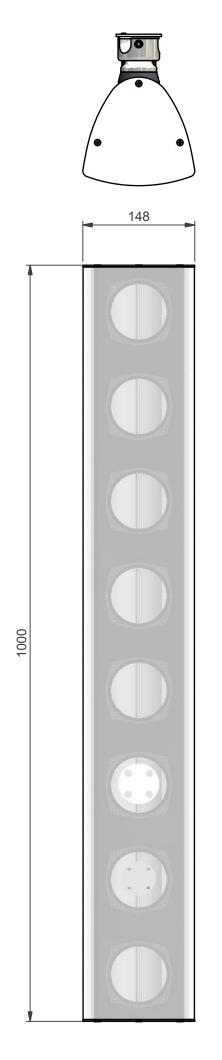

**PRESENTATION** LSS-1000AR

**AUDIPACK** Industriestraat 2-4 2751 GT Moerkapelle the Netherlands

Tel: +31(0)795931671 Fax: +31(0)795933115 www.audipack.com

LINE ARRAY

Dimensions are indications, not to be used for any preparations. No rights can be derived from the above dimensions.