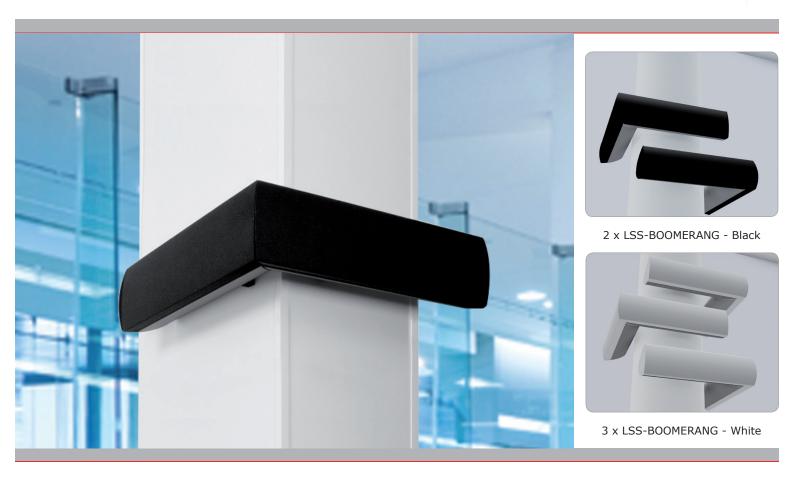

## Design sound solutions for public places

The LLS-Boomerang offers an elegant solution for placing speakers on columns and corners in public areas. With the Boomerang, the speakers are visually less obtrusive. This unique angled speaker can be mounted around the corner of a wall or to a square or round column. The Boomerang is a speaker unit with multiple driver system and has therefore a wide beam width.

With two Boomerang speakers, the entire column is surrounded and there is sound on all four sides, with the advantage that there are not four but only two systems are required. In addition, the Boomerang is custom available to the width of the column or diameter.

With the optional 100 Volt transformer, the Boomerang's are also usefull in 100 Volt installations.

- ▲ Elegant solution for audio in public places
- ▲ Custom made to width/diameter column possible
- Colour: Anodized aluminium with black or white speaker front
- ▲ 2 x 30 Watt RMS at 8 Ohm
- Easy installation with provided wall mounts