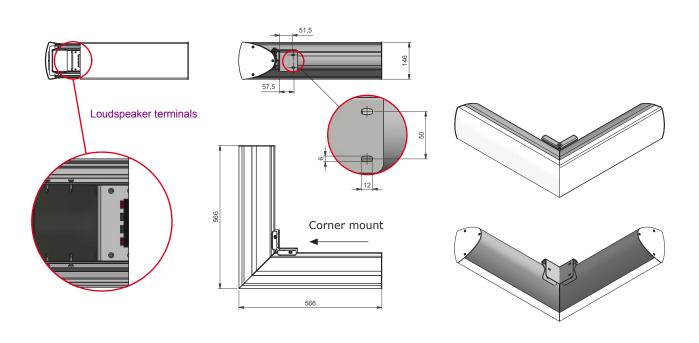

## Technical specifications

Dimensions in mm  $\,$  W 566 x H 566 x D 146

Custom model available on

request

Max. power 2 x 30 Watt RMS at 8 Ohm

Frequency 70 Hz - 20 KHz

Connection Wire connect with internal

connector

Colour Anodized aluminium with black

or white speaker front

Wall mount Included

## **Optional**

Stereo mini amplifier

Ref. 491004

Max. power  $2 \times 15$  Watt bij 4 Ohm  $/ 2 \times 8$  Watt bij 8 Ohm

100 Volt transformer

Ref. 491019