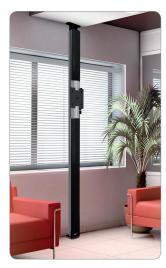

# Permanent presentation solution with integrated audio.

The CTF-Atlas is a unique ceiling to floor solution for your flat panel up to 65 inch.

The vertical column of the CTF-Atlas is equipped with a 2  $\times$  30 watt speaker.

- Easy equipment installation
- Portrait or landscape flat panel positioning
- ▲ Integrated passive audio
- ▲ Custom models available
- ▲ Available in black or white

CTF Atlas - open + UFPRO

Built-in speakers