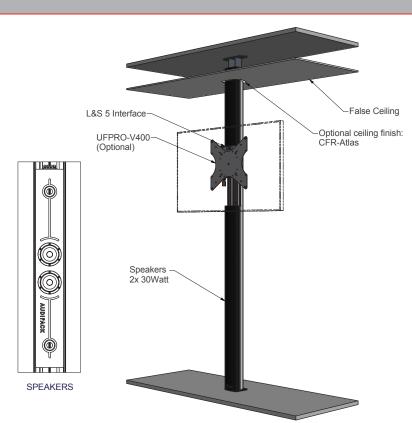

# Permanent presentation solution with integrated audio.

The CTF-Atlas is a unique ceiling to floor solution for your flat panel up to 65 inch.

The vertical column of the CTF-Atlas is equipped with a 2  $\times$  30 watt speaker.

A LED screen can be installed with the L&S5 mounting interface and with an equipment holder EC-1 or EC-1AC (optional) a Mac mini, mini PC or Barco Click- Share mini can be applied.

The CTF- ATLAS is manufactured to order and custommade to the desired ceiling height.

Optional equipment holder EC-1 or EC-1AC (incl. 3-fold power strip F, CEE 7/4)

#### Technical specifications

Standard dimensions in mm W 147 x D 143 x H 2700

Custom-made models available

Max. load 30 Kg 65" Max. screen size

Presentation height 1600 - 1900 mm (center screen)

Mounting interface L&S5

Screen positioning Landscape and portrait Available in white Colour or black speaker front

2 x 30 Watt at 8 Ohm Max power Frequency 70Hz - 20 KHz