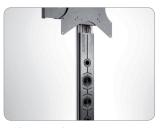

A LED screen can be installed with the L&S5 mounting interface and with an equipment holder EC-1 or EC-1AC (optional) a Mac mini, mini PC or Barco Click- Share mini can be applied.

The CTF- ATLAS is manufactured to order and custommade to the desired ceiling height.

#### Technical specifications

Standard dimensions in mm W 147 x D 143 x H 2700

Custom-made models available

Max. load 30 Kg 65" Max. screen size

Presentation height 1600 - 1900 mm (center screen)

Mounting interface L&S5