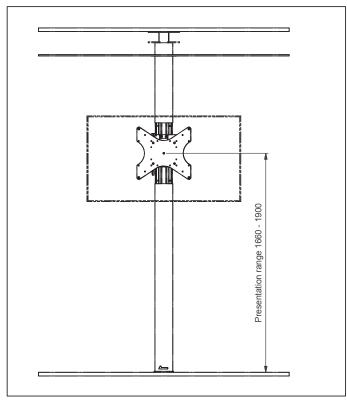

#### Technical specifications

Standard dimensions in mm W 147 x D 143 x H 2700

Custom-made models available

Max. load 30 Kg 65" Max. screen size

Presentation height 1600 - 1900 mm (center screen)

Mounting interface L&S5