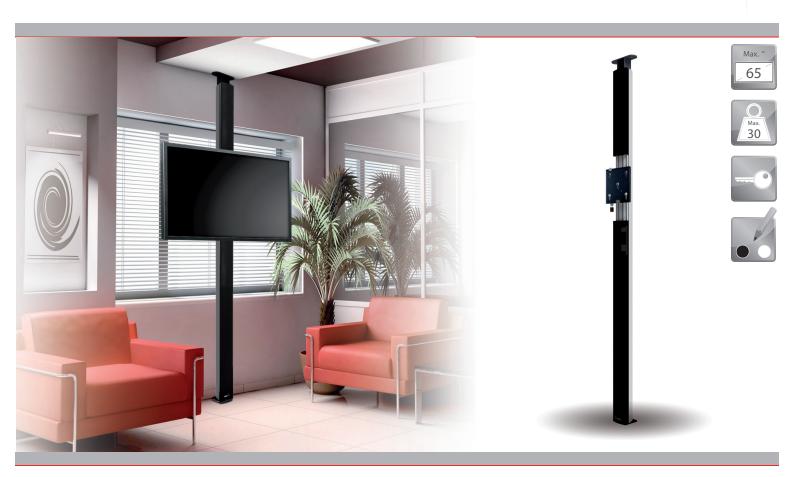

# Permanent presentation solution with integrated audio.

The CTF-Atlas is a unique ceiling to floor solution for your flat panel up to 65 inch.

The vertical column of the CTF-Atlas is equipped with a 2  $\times$  30 watt speaker.

- Easy equipment installation
- Portrait or landscape flat panel positioning
- ▲ Integrated passive audio
- ▲ Custom models available
- ▲ Available in black or white

CTF Atlas - open + UFPRO

Built-in speakers

#### Technical specifications

Standard dimensions in mm W 147 x D 143 x H 2700

Custom-made models available

Max. load 30 Kg 65" Max. screen size

Presentation height 1600 - 1900 mm (center screen)

Mounting interface L&S5

Screen positioning Landscape and portrait Available in white Colour or black speaker front

2 x 30 Watt at 8 Ohm Max power Frequency 70Hz - 20 KHz