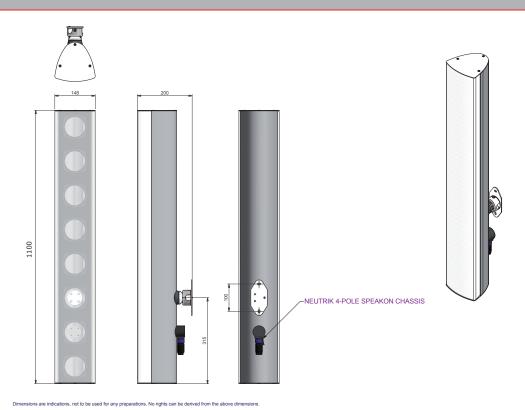

### Technical specifications

Dimensions in mm  $\,$  W 147 x D 143 x H 1100  $\,$ 

Weight 7.7 Kg

Max. angle adjustment 17.5 °

Colour Standard colour anodized

aluminium

 $\label{eq:continuous} % \begin{tabular}{ll} \begin{tabular}{ll} with black front (LSS-1000AR-B) \\ \end{tabular} % \begin{tabular}{ll} \begin{tab$ 

Max. power 240 Watt RMS per unit at 8 Ohm

Frequency 70 Hz-20KHz
Connection Speakcon