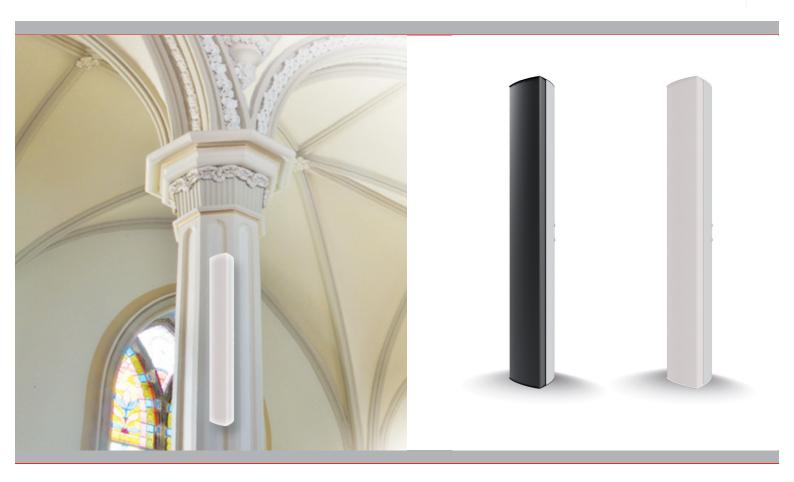

#### Stackable line array speaker system.

A line array audio solution for large rooms with a 240 Watt speaker. With its modern anodized aluminium housing and black front, it is a modern and welcom addition to the screen and audiovisual application.

A perfect speaker for speach and multimedia support. Suitable for wall mounting. Ideal for public places, large meeting rooms, churches etc.

- ▲ Stackable speaker
- ▲ Perfect for speach and multimedia support
- Colour: Aluminium anodized with black or white speaker front