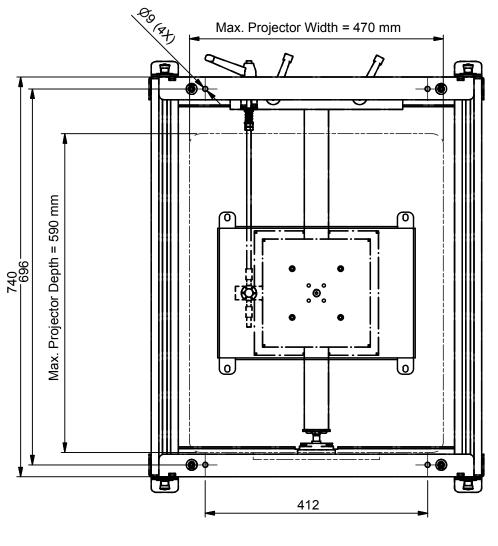

NOTE: All dimensions are ±..., in mm and subject to change

Max. allowed equipment dimensions:

Width (W) = 470 mm

Depth (D) = 590 mm + Lens extension 13 mm

Height (H) = 250 mm

© COPYRIGHT AUDIPACK
This print and the information shown thereon, is the property of AUDIPACK.