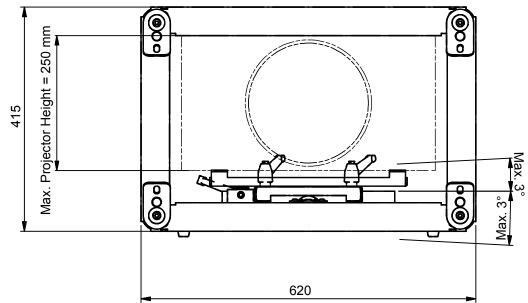

NOTE: All dimensions are ±..., in mm and subject to change

Max. allowed equipment dimensions:

Width (W) = 470 mm

Depth (D) = 590 mm + Lens extension 13 mm

Height (H) = 250 mm

© COPYRIGHT AUDIPACK
This print and the information shown thereon, is the property of AUDIPACK.