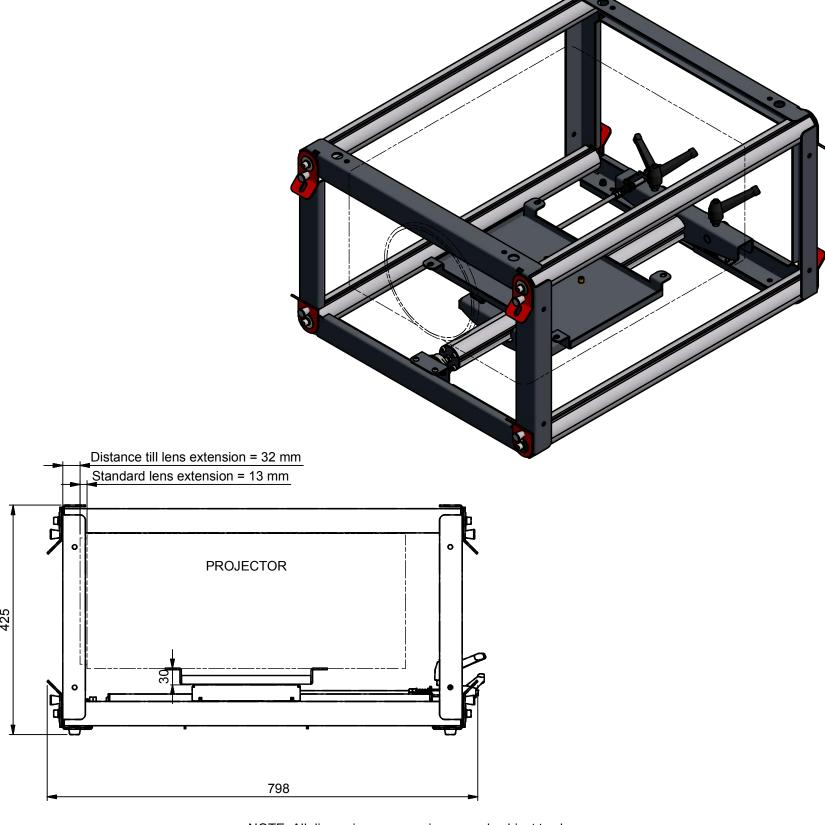

NOTE: All dimensions are ±..., in mm and subject to change

Max. allowed equipment dimensions:

Width (W) = 470 mm

Depth (D) = 590 mm + Lens extension 13 mm

Height (H) = 250 mm

© COPYRIGHT AUDIPACK
This print and the information shown thereon, is the property of AUDIPACK.