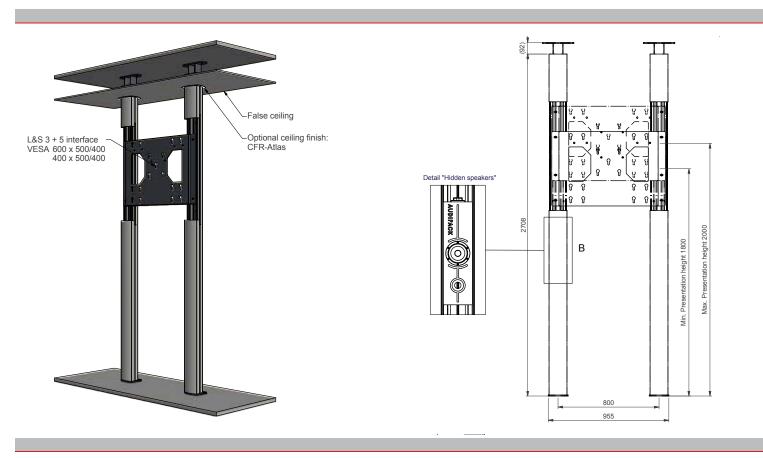

# FACT SHEET

### CTF-ATLAS-XL

#### Technical specifications

Standard dimensions in mm W 995 x D 143 x H 2708

Custom-made models available

Max. load 85 Kg Max. screen size 100"

Presentation height 1600 - 1900 mm (center screen)

Mounting interface L&S5
Screen positioning Landscape

Colour Anodized Aluminium with white

or black speaker front

Max power 2 x 30 Watt at 8 Ohm

Frequency 70Hz - 20 KHz