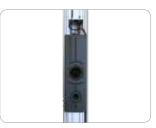

# Permanent presentation solution with integrated audio.

The CTF-Atlas-XL is a unique ceiling to floor solution for your flat panel up to 100 inch.

The vertical column of the CTF-Atlas-XL is equipped with a  $2 \times 30$  watt speaker.

Colour Anodized Aluminium with white

or black speaker front

Max power 2 x 30 Watt at 8 Ohm

Frequency 70Hz - 20 KHz