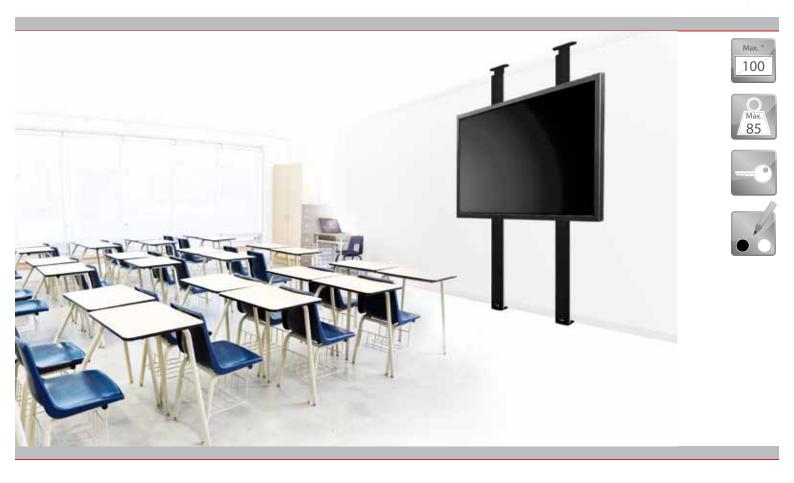

# Permanent presentation solution with integrated audio.

The CTF-Atlas-XL is a unique ceiling to floor solution for your flat panel up to 100 inch.

The vertical column of the CTF-Atlas-XL is equipped with a  $2 \times 30$  watt speaker.

A LED screen can be installed with the L&S5 mounting interface and with an equipment holder EC-1 or EC-1AC (optional) a Mac mini, mini PC or Barco Click- Share mini can be applied.

The CTF- ATLAS-XL is manufactured to order and custommade to the desired ceiling height.

- Easy equipment installation
- Landscape flat panel positioning
- ▲ Integrated passive audio
- ▲ Custom models available
- Available in black or white

Built-in speakers

Optional equipment holder EC-1 or EC-1AC (incl. 3-fold power strip F, CEE 7/4)

#### Technical specifications

Standard dimensions in mm W 995 x D 143 x H 2708

Custom-made models available

Max. load 85 Kg Max. screen size 100"

Presentation height 1600 - 1900 mm (center screen)

Mounting interface L&S5
Screen positioning Landscape