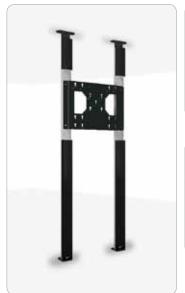

# Permanent presentation solution with integrated audio.

The CTF-Atlas-XL is a unique ceiling to floor solution for your flat panel up to 100 inch.

The vertical column of the CTF-Atlas-XL is equipped with a  $2 \times 30$  watt speaker.

A LED screen can be installed with the L&S5 mounting interface and with an equipment holder EC-1 or EC-1AC (optional) a Mac mini, mini PC or Barco Click- Share mini can be applied.

The CTF- ATLAS-XL is manufactured to order and custommade to the desired ceiling height.

- Easy equipment installation
- Landscape flat panel positioning
- ▲ Integrated passive audio
- ▲ Custom models available
- Available in black or white

Built-in speakers

Optional equipment holder EC-1 or EC-1AC (incl. 3-fold power strip F, CEE 7/4)

#### Technical specifications

Standard dimensions in mm W 995 x D 143 x H 2708

Custom-made models available

Max. load 85 Kg Max. screen size 100"

Presentation height 1600 - 1900 mm (center screen)

Mounting interface L&S5
Screen positioning Landscape