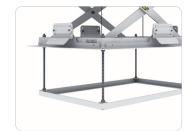

# The compact light weight projector lift with a max. lift capacity of 10 Kg.

The PCL-X350 ceiling lift is part of Audipack's broad range of projector ceiling lifts.

This range features various models, so choosing the best suited model is easy. With an Audipack ceiling lift, the projector is mounted out of sight over the suspended ceiling and can be positioned for presentations.

The PCL-X350 range is standard equipped with an advanced integrated motorboard having RS-232 connection and is able to programm 4 different projector positions.

Conform Audipack's philosophy, the lift is highly reliable, accurate and durable. The PCL-X350 ceiling lift is delivered including a ceiling finishing mask for the suspended ceiling.