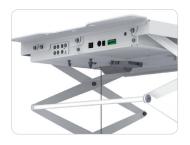

The PCL-X350 range is standard equipped with an advanced integrated motorboard having RS-232 connection and is able to programm 4 different projector positions.

Conform Audipack's philosophy, the lift is highly reliable, accurate and durable. The PCL-X350 ceiling lift is delivered including a ceiling finishing mask for the suspended ceiling.

Hz/24VDC

Connectivity Contact relay, RS-232