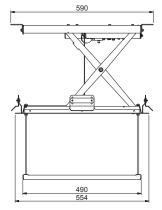

### PCL-X350

350 mm -700 mm

Max. movable frame dimensions:

W490 x D490 mm

#### PCL-X350-1

Overal stroke in mm 370

Dimensions in mm PCL-X350-1 W 590 x D 490 x H 100

Max. movable frame dimensions in mm  $\,$  W 490 x D 490  $\,$ 

Max. load 10 Kg

Colour White RAL 9016
Power supply 110-230 VAC 50-60

#### PCL-X350-2

Overal stroke in mm 700

Dimensions in mm PCL-X350-2 W 590 x D 492 x H 115

Max. movable frame dimensions in mm  $\,$  W 490 x D 490

Max. load 10 Kg

Colour White RAL 9016
Power supply 110-230 VAC 50-60