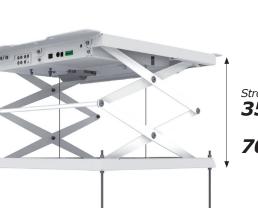

### PCL-X350

350 mm -700 mm

Max. movable frame dimensions:

W490 x D490 mm

#### PCL-X350-1

Overal stroke in mm 370

Dimensions in mm PCL-X350-1 W 590 x D 490 x H 100

Max. movable frame dimensions in mm  $\,$  W 490 x D 490  $\,$ 

Max. load 10 Kg

Colour White RAL 9016
Power supply 110-230 VAC 50-60

#### PCL-X350-2

Overal stroke in mm 700

Dimensions in mm PCL-X350-2 W 590 x D 492 x H 115

Max. movable frame dimensions in mm  $\,$  W 490 x D 490

Max. load 10 Kg

Colour White RAL 9016
Power supply 110-230 VAC 50-60