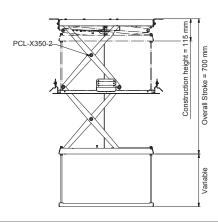

#### PCL-X350-2

Overal stroke in mm 700

Dimensions in mm PCL-X350-2 W 590 x D 492 x H 115

Max. movable frame dimensions in mm  $\,$  W 490 x D 490

Max. load 10 Kg

Colour White RAL 9016
Power supply 110-230 VAC 50-60