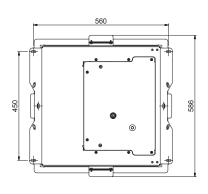

### PCL-X350

350 mm -700 mm

Max. movable frame dimensions:

W490 x D490 mm

#### PCL-X350-1

Overal stroke in mm 370

Dimensions in mm PCL-X350-1 W 590 x D 490 x H 100

Max. movable frame dimensions in mm  $\,$  W 490 x D 490  $\,$ 

Max. load 10 Kg

Colour White RAL 9016
Power supply 110-230 VAC 50-60

#### PCL-X350-2

Overal stroke in mm 700

Dimensions in mm PCL-X350-2 W 590 x D 492 x H 115

Max. movable frame dimensions in mm  $\,$  W 490 x D 490

Max. load 10 Kg

Colour White RAL 9016
Power supply 110-230 VAC 50-60