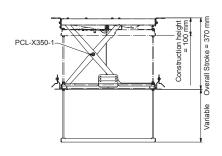

#### PCL-X350-1

Overal stroke in mm 370

Dimensions in mm PCL-X350-1 W 590 x D 490 x H 100

Max. movable frame dimensions in mm  $\,$  W 490 x D 490  $\,$ 

Max. load 10 Kg

Colour White RAL 9016
Power supply 110-230 VAC 50-60

#### PCL-X350-2

Overal stroke in mm 700

Dimensions in mm PCL-X350-2 W 590 x D 492 x H 115

Max. movable frame dimensions in mm  $\,$  W 490 x D 490

Max. load 10 Kg

Colour White RAL 9016
Power supply 110-230 VAC 50-60