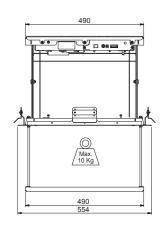

### PCL-X350

350 mm -700 mm

Max. movable frame dimensions:

W490 x D490 mm

#### PCL-X350-1

Overal stroke in mm 370

Dimensions in mm PCL-X350-1 W 590 x D 490 x H 100

Max. movable frame dimensions in mm  $\,$  W 490 x D 490  $\,$ 

Max. load 10 Kg

Colour White RAL 9016
Power supply 110-230 VAC 50-60

#### PCL-X350-2

Overal stroke in mm 700

Dimensions in mm PCL-X350-2 W 590 x D 492 x H 115

Max. movable frame dimensions in mm  $\,$  W 490 x D 490

Max. load 10 Kg

Colour White RAL 9016
Power supply 110-230 VAC 50-60