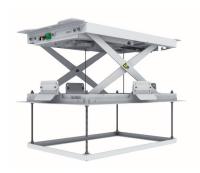

# The compact light weight projector lift with a max. lift capacity of 10 Kg.

The PCL-X350 ceiling lift is part of Audipack's broad range of projector ceiling lifts.

This range features various models, so choosing the best suited model is easy. With an Audipack ceiling lift, the projector is mounted out of sight over the suspended ceiling and can be positioned for presentations.

The PCL-X350 range is standard equipped with an advanced integrated motorboard having RS-232 connection and is able to programm 4 different projector positions.

Conform Audipack's philosophy, the lift is highly reliable, accurate and durable. The PCL-X350 ceiling lift is delivered including a ceiling finishing mask for the suspended ceiling.