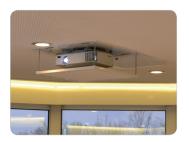

# The compact light weight projector lift with a max. lift capacity of 10 Kg.

The PCL-X350 ceiling lift is part of Audipack's broad range of projector ceiling lifts.

This range features various models, so choosing the best suited model is easy. With an Audipack ceiling lift, the projector is mounted out of sight over the suspended ceiling and can be positioned for presentations.