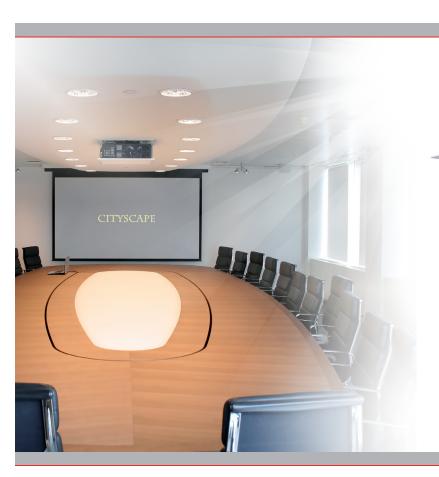

# The compact light weight projector lift with a max. lift capacity of 10 Kg.

The PCL-X350 ceiling lift is part of Audipack's broad range of projector ceiling lifts.

This range features various models, so choosing the best suited model is easy. With an Audipack ceiling lift, the projector is mounted out of sight over the suspended ceiling and can be positioned for presentations.

The PCL-X350 range is standard equipped with an advanced integrated motorboard having RS-232 connection and is able to programm 4 different projector positions.

Conform Audipack's philosophy, the lift is highly reliable, accurate and durable. The PCL-X350 ceiling lift is delivered including a ceiling finishing mask for the suspended ceiling.