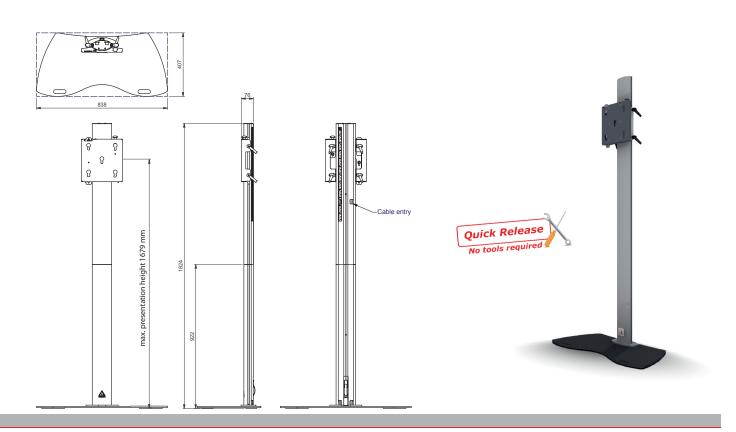

- Elegant column design
- ▲ Landscape or portrait positioning of the panel
- ▲ Two integrated cable channels
- ▲ Continuous height adjustment
- ▲ Integrated measuring ruler for precise positioning
- Standard models or custom built available

Easy cable access

Flat panel position ruler

Available with scratch resistant coating

Quick release, perfect rental solution

### Technical specifications

Dimensions in mm W900 x D450 x H1829

Max. screen size 55 inch
Max. load 60 Kg

Max. pres. height 1679 mm (center screen)

Mounting interface L&S 5

Colour Floor plate: Black, RAL 9005