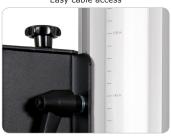

The column shape is nicely balanced in size for current slimline fat panels.

The two hidden cable channels in the column are reachable by the two automatic closing doors. The 800 series column is available in a fixed version and Quick-Release toolless rental version. By combining the floor stand with an Audipack flightcase all components are neatly organized in the flightcase together with the screen.

Easy cable access

Flat panel position ruler

Available with scratch resistant coating

Quick release, perfect rental solution