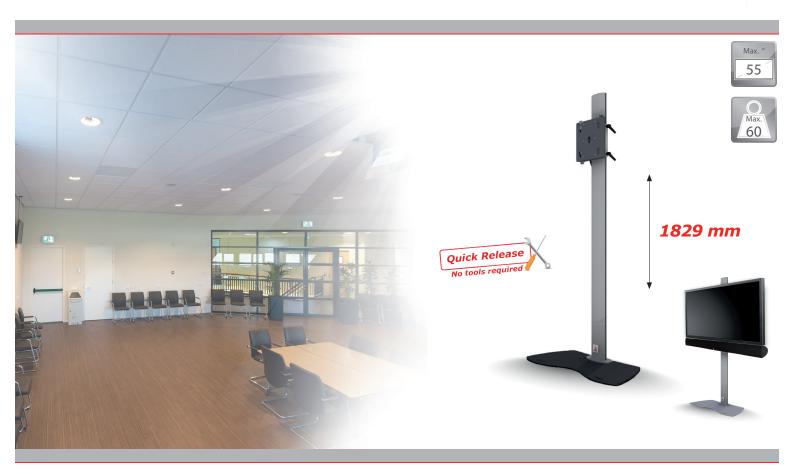

## The new 800 series floorstands are specially designed to match slim line flat panels.

The 800 series free standing display is designed to cover todays questions. It's a slim line well thought of floor stand offering lots of options and solutions.

The column shape is nicely balanced in size for current slimline fat panels.

The two hidden cable channels in the column are reachable by the two automatic closing doors. The 800 series column is available in a fixed version and Quick-Release toolless rental version. By combining the floor stand with an Audipack flightcase all components are neatly organized in the flightcase together with the screen.

- Elegant column design
- ▲ Landscape or portrait positioning of the panel
- ▲ Two integrated cable channels
- ▲ Continuous height adjustment
- ▲ Integrated measuring ruler for precise positioning
- Standard models or custom built available

### Technical specifications

Dimensions in mm W900 x D450 x H1829

Max. screen size 55 inch
Max. load 60 Kg

Max. pres. height 1679 mm (center screen)

Mounting interface L&S 5

Colour Floor plate: Black, RAL 9005