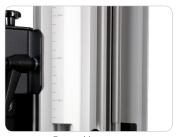

The column shape is nicely balanced in size for current slimline fat panels.

The two hidden cable channels in the column are reachable by the two automatic closing doors. The 800 series column is available in a fixed version and Quick-Release toolless rental version. By combining the floor stand with an Audipack flightcase all components are neatly organized in the flightcase together with the screen.

- Elegant column design
- ▲ Landscape or portrait positioning of the panel
- ▲ Two integrated cable channels
- ▲ Continuous height adjustment
- ▲ Integrated measuring ruler for precise positioning
- Standard models or custom built available

Easy cable access

Flat panel position ruler

Available with scratch resistant coating

Quick release, perfect rental solution