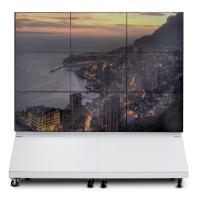

### Mobile video wall display

FSW-3x3 basic model

FSW-3x3 with optional 2 vertical passive soundbars

FSW-3x3 with optional 1 horizontal passive soundbar

Active subwoofer

Decor panel, to cover backside of screens

Also available in 4x4 version

Active subwoofer LSS-80SW

Soundbar on length screen LSS-XXXXSB

Detail Decor panel and 6HE 19" furniture

Line Array speakers on heigth screen LSS-XXXXAR