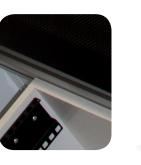

Optional Electric height adjustment, 600 mm lower

6HE 19" furniture placed in the backside of

the display for accessories

Easy removable laminated panels at the

backside of the display

Vertical 2 passive soundbars 2 x 240 Watt Horizontal passive soundbar 2 x 60 Watt

Active subwoofer

Decor panel, to cover backside of screens

Also available in 4x4 version

Active subwoofer LSS-80SW

Soundbar on length screen LSS-XXXXSB

Detail Decor panel and 6HE 19" furniture

Line Array speakers on heigth screen LSS-XXXXAR