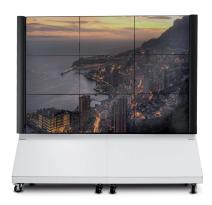

### Mobile video wall display

FSW-3x3 basic model

FSW-3x3 with optional 2 vertical passive soundbars

FSW-3x3 with optional 1 horizontal passive soundbar

Active subwoofer

Decor panel, to cover backside of screens

Also available in 4x4 version

Active subwoofer LSS-80SW

Soundbar on length screen LSS-XXXXSB

Detail Decor panel and 6HE 19" furniture

Line Array speakers on heigth screen LSS-XXXXAR