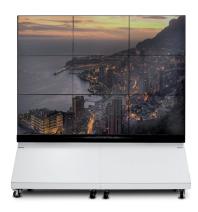

#### Mobile video wall display

The mobile video wall displays are the flexible solution in comparison with a wall mounted or ceiling suspended video wall. The displays are made on request and offer lots of possibilities. As standard, Audipack supplies 3x3 and 4x4 configurations for screens of 46", 47", 55" and more. A rigid base frame with lockable wheels, furnished front and high finishing grade.

The electric height adjustment enables you to lower the video wall when moving the display to an other location, or raise the video wall higher for a better view by the audience.

Install the Audipack Line Array speakers on both sides of the video wall for not only a perfect audio support for your presentation, but also for a neat side view finishing of the video wall. The Line Array speakers are customized to match the height of the screen.

### Mobile video wall display

FSW-3x3 basic model

FSW-3x3 with optional 2 vertical passive soundbars

FSW-3x3 with optional 1 horizontal passive soundbar

#### FSW-VW-3x3 Basic

Dimensions in mm Depends on size screen

Frame Steel powder coated with vertical 900 series columns

and horizontal 800 series mounting bars +

VWM-basic mounting system

Color White RAL 9016 Wheels Lockable wheels