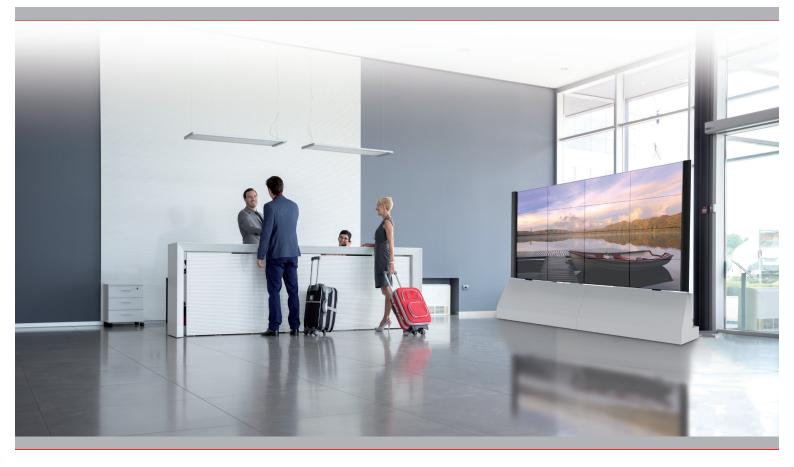

#### Mobile video wall display

The mobile video wall displays are the flexible solution in comparison with a wall mounted or ceiling suspended video wall. The displays are made on request and offer lots of possibilities. As standard, Audipack supplies 3x3 and 4x4 configurations for screens of 46", 47", 55" and more. A rigid base frame with lockable wheels, furnished front and high finishing grade.

The electric height adjustment enables you to lower the video wall when moving the display to an other location, or raise the video wall higher for a better view by the audience.

Install the Audipack Line Array speakers on both sides of the video wall for not only a perfect audio support for your presentation, but also for a neat side view finishing of the video wall. The Line Array speakers are customized to match the height of the screen.