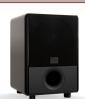

Optional Electric height adjustment, 600 mm lower

6HE 19" furniture placed in the backside of

the display for accessories

Easy removable laminated panels at the

backside of the display

Vertical 2 passive soundbars 2 x 240 Watt Horizontal passive soundbar 2 x 60 Watt

Active subwoofer

Decor panel, to cover backside of screens

Also available in 4x4 version

Active subwoofer LSS-80SW

Soundbar on length screen LSS-XXXXSB

Detail Decor panel and 6HE 19" furniture

Line Array speakers on heigth screen LSS-XXXXAR