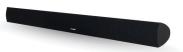

The electric height adjustment enables you to lower the video wall when moving the display to an other location, or raise the video wall higher for a better view by the audience.

Install the Audipack Line Array speakers on both sides of the video wall for not only a perfect audio support for your presentation, but also for a neat side view finishing of the video wall. The Line Array speakers are customized to match the height of the screen.

Optional Electric height adjustment, 600 mm lower

6HE 19" furniture placed in the backside of

the display for accessories

Easy removable laminated panels at the

backside of the display

Vertical 2 passive soundbars 2 x 240 Watt Horizontal passive soundbar 2 x 60 Watt

Active subwoofer

Decor panel, to cover backside of screens

Also available in 4x4 version

Active subwoofer LSS-80SW

Soundbar on length screen LSS-XXXXSB

Detail Decor panel and 6HE 19" furniture

Line Array speakers on heigth screen LSS-XXXXAR