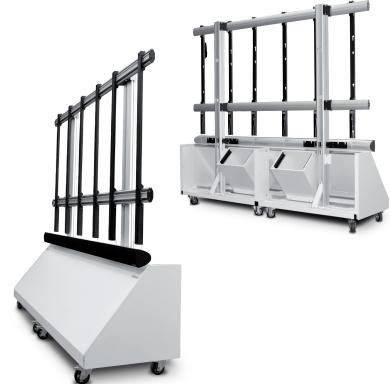

#### FSW-VW-3x3 Basic

Dimensions in mm Depends on size screen

Frame Steel powder coated with vertical 900 series columns

and horizontal 800 series mounting bars +

VWM-basic mounting system

Color White RAL 9016 Wheels Lockable wheels

Optional Electric height adjustment, 600 mm lower

6HE 19" furniture placed in the backside of

the display for accessories

Easy removable laminated panels at the

backside of the display

Vertical 2 passive soundbars 2 x 240 Watt Horizontal passive soundbar 2 x 60 Watt