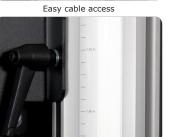

The column shape is nicely balanced in size for current slimline fat panels.

The two hidden cable channels in the column are reachable by the two automatic closing doors. The 800 series column is available in a fixed version and Quick-Release toolless rental version. By combining the floor stand with an Audipack flightcase all components are neatly organized in the flightcase together with the screen.

- Elegant column design
- ▲ Landscape or portrait positioning of the panel
- ▲ Two integrated cable channels
- Continuous height adjustment
- ▲ Integrated measuring ruler for precise positioning
- Standard models or custom built available