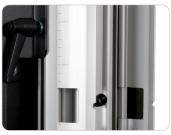

- Elegant column design
- ▲ Landscape or portrait positioning of the panel
- ▲ Two integrated cable channels
- Continuous height adjustment
- ▲ Integrated measuring ruler for precise positioning
- Standard models or custom built available

Flat panel position ruler

L & S 5 mounting interface