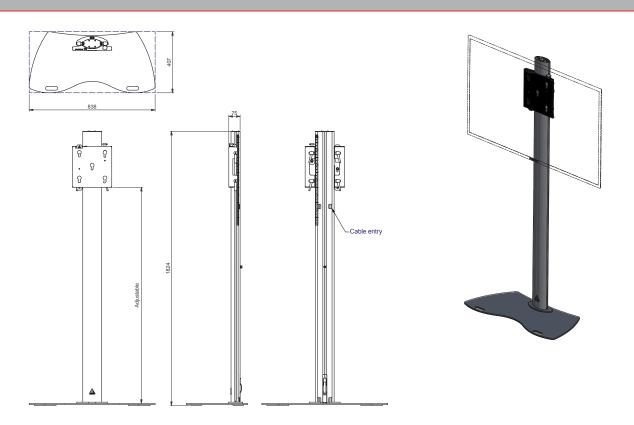

## The new 800 series floorstands are specially designed to match slim line flat panels.

The 800 series free standing display is designed to cover todays questions. It's a slim line well thought of floor stand offering lots of options and solutions.

The column shape is nicely balanced in size for current slimline fat panels.

The two hidden cable channels in the column are reachable by the two automatic closing doors. The 800 series column is available in a fixed version and Quick-Release toolless rental version. By combining the floor stand with an Audipack flightcase all components are neatly organized in the flightcase together with the screen.

- Elegant column design
- ▲ Landscape or portrait positioning of the panel
- ▲ Two integrated cable channels
- Continuous height adjustment
- ▲ Integrated measuring ruler for precise positioning
- Standard models or custom built available

Flat panel position ruler

L & S 5 mounting interface

### Technical specifications

Dimensions in mm W900 x D450 x H1821

Max. screen size55 inchMax. load60 KgMounting interfaceL&S 5

Colour Floor plate: Black, RAL 9005

Columns: Anodised aluminium

Weight 19 Kg

Screen orientation Landscape or Portrait