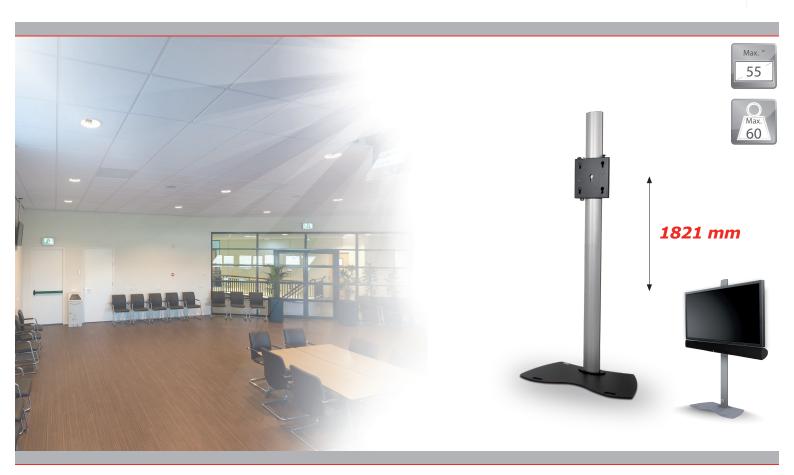

## The new 800 series floorstands are specially designed to match slim line flat panels.

The 800 series free standing display is designed to cover todays questions. It's a slim line well thought of floor stand offering lots of options and solutions.

The column shape is nicely balanced in size for current slimline fat panels.

The two hidden cable channels in the column are reachable by the two automatic closing doors. The 800 series column is available in a fixed version and Quick-Release toolless rental version. By combining the floor stand with an Audipack flightcase all components are neatly organized in the flightcase together with the screen.

- Elegant column design
- ▲ Landscape or portrait positioning of the panel
- ▲ Two integrated cable channels
- Continuous height adjustment
- ▲ Integrated measuring ruler for precise positioning
- Standard models or custom built available

### Technical specifications

Dimensions in mm W900 x D450 x H1821

Max. screen size55 inchMax. load60 KgMounting interfaceL&S 5

Colour Floor plate: Black, RAL 9005

Columns: Anodised aluminium

Weight 19 Kg

Screen orientation Landscape or Portrait