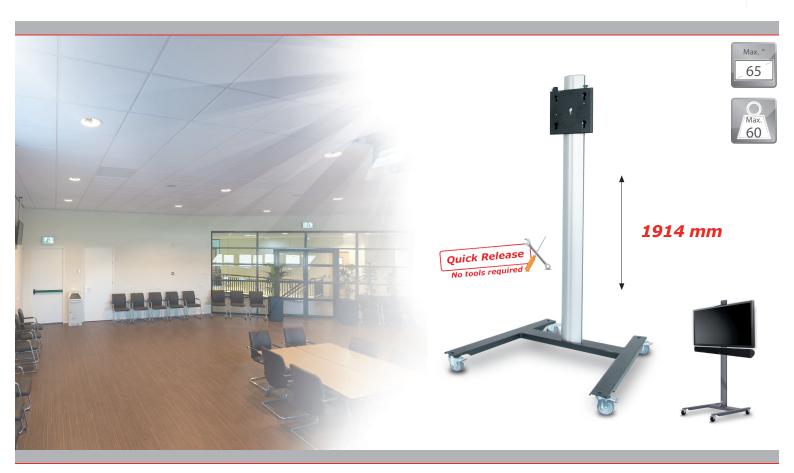

# The new 800 series floorstands are specially designed to match slim line flat panels.

The 800 series free standing display is designed to cover todays questions. It's a slim line well thought of floor stand offering lots of options and solutions.

The column shape is nicely balanced in size for current slimline fat panels.

The two hidden cable channels in the column are reachable by the two automatic closing doors. The 800 series column is available in a fixed version and Quick-Release toolless rental version. By combining the floor stand with an Audipack flightcase all components are neatly organized in the flightcase together with the screen.

- Elegant column design
- ▲ Landscape or portrait positioning of the panel
- ▲ Two integrated cable channels
- Continuous height adjustment
- ▲ Integrated measuring ruler for precise positioning
- Standard models or custom built available

## Technical specifications

Dimensions in mm W944 x D782 x H1914

Max. screen size65 inchMax. load60 KgMounting interfaceL&S 5

Colour Floor plate: Black, RAL 9005

Columns: Anodised aluminium

Weight 36 Kg

Screen orientation Landscape or Portrait