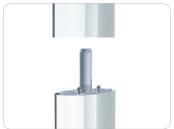

The column shape is nicely balanced in size for current slimline fat panels.

The two hidden cable channels in the column are reachable by the two automatic closing doors. The 800 series column is available in a fixed version and Quick-Release toolless rental version. By combining the floor stand with an Audipack flightcase all components are neatly organized in the flightcase together with the screen.

Easy cable access

Flat panel position ruler

L & S 5 mounting interface

Quick release, perfect rental solution