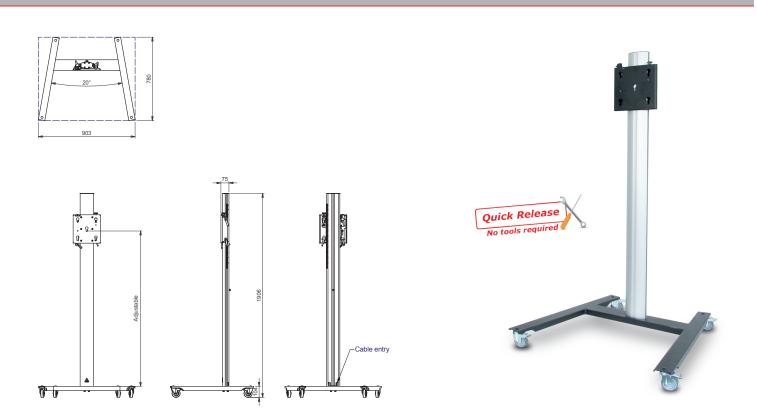

## Technical specifications

Dimensions in mm W944 x D782 x H1914

Max. screen size65 inchMax. load60 KgMounting interfaceL&S 5

Colour Floor plate: Black, RAL 9005

Columns: Anodised aluminium

Weight 36 Kg

Screen orientation Landscape or Portrait