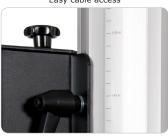

The column shape is nicely balanced in size for current slimline fat panels.

The two hidden cable channels in the column are reachable by the two automatic closing doors. The 800 series column is available in a fixed version and Quick-Release toolless rental version. By combining the floor stand with an Audipack flightcase all components are neatly organized in the flightcase together with the screen.

Easy cable access

Flat panel position ruler

L & S 5 mounting interface

Quick release, perfect rental solution