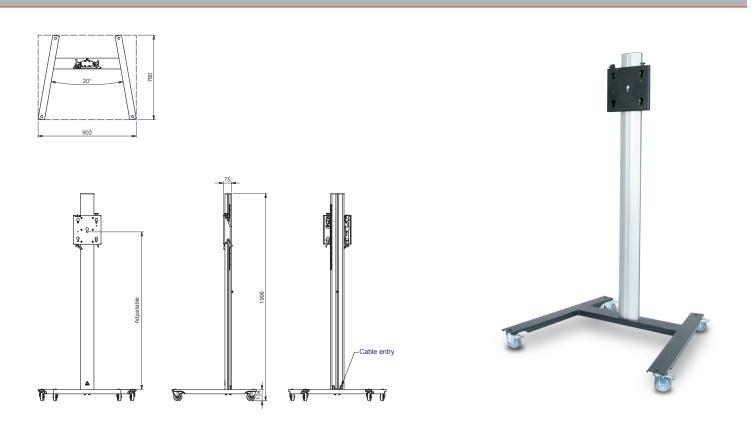

The column shape is nicely balanced in size for current slimline fat panels.

The two hidden cable channels in the column are reachable by the two automatic closing doors. The 800 series column is available in a fixed version and Quick-Release toolless rental version. By combining the floor stand with an Audipack flightcase all components are neatly organized in the flightcase together with the screen.

- Elegant column design
- ▲ Landscape or portrait positioning of the panel
- ▲ Two integrated cable channels
- Continuous height adjustment
- ▲ Integrated measuring ruler for precise positioning
- Standard models or custom built available

Easy cable access

Flat panel position ruler

L & S 5 mounting interface

Lockable castors

### Technical specifications

Dimensions in mm  $W903 \times D780 \times H1906$ 

Max. screen size65 inchMax. load60 KgMounting interfaceL&S 5

Colour Floor plate: Black, RAL 9005

Columns: Anodised aluminium

Weight 32 Kg

Screen orientation Landscape or Portrait