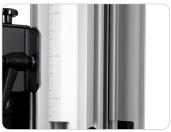

The column shape is nicely balanced in size for current slimline fat panels.

The two hidden cable channels in the column are reachable by the two automatic closing doors. The 800 series column is available in a fixed version and Quick-Release toolless rental version. By combining the floor stand with an Audipack flightcase all components are neatly organized in the flightcase together with the screen.

- Elegant column design
- ▲ Landscape or portrait positioning of the panel
- ▲ Two integrated cable channels
- Continuous height adjustment
- ▲ Integrated measuring ruler for precise positioning
- Standard models or custom built available

Easy cable access

Flat panel position ruler

L & S 5 mounting interface

Lockable castors