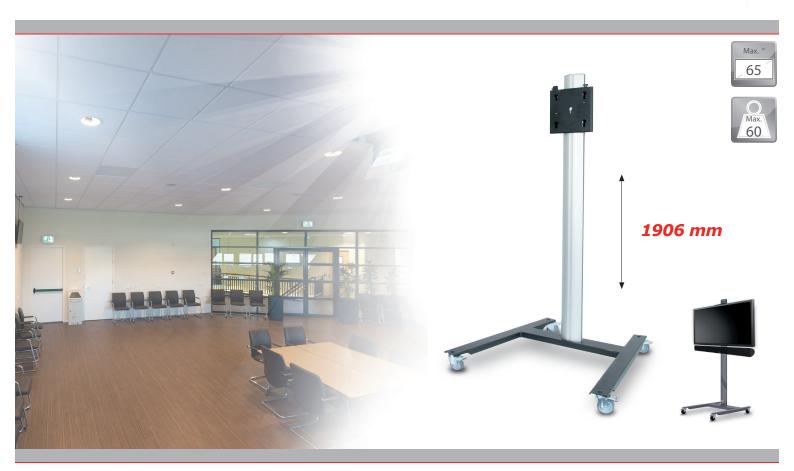

## The new 800 series floorstands are specially designed to match slim line flat panels.

The 800 series free standing display is designed to cover todays questions. It's a slim line well thought of floor stand offering lots of options and solutions.

The column shape is nicely balanced in size for current slimline fat panels.

The two hidden cable channels in the column are reachable by the two automatic closing doors. The 800 series column is available in a fixed version and Quick-Release toolless rental version. By combining the floor stand with an Audipack flightcase all components are neatly organized in the flightcase together with the screen.

- Elegant column design
- ▲ Landscape or portrait positioning of the panel
- ▲ Two integrated cable channels
- Continuous height adjustment
- ▲ Integrated measuring ruler for precise positioning
- Standard models or custom built available

### Technical specifications

Dimensions in mm  $W903 \times D780 \times H1906$ 

Max. screen size65 inchMax. load60 KgMounting interfaceL&S 5

Colour Floor plate: Black, RAL 9005

Columns: Anodised aluminium