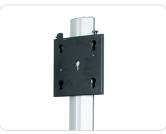

Easy cable access

Flat panel position ruler

L & S 5 mounting interface

Lockable castors

### Technical specifications

Dimensions in mm  $W903 \times D780 \times H1906$ 

Max. screen size65 inchMax. load60 KgMounting interfaceL&S 5

Colour Floor plate: Black, RAL 9005

Columns: Anodised aluminium