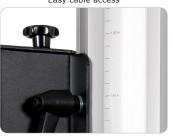

The column shape is nicely balanced in size for current slimline fat panels.

The two hidden cable channels in the column are reachable by the two automatic closing doors. The 800 series column is available in a fixed version and Quick-Release toolless rental version. By combining the floor stand with an Audipack flightcase all components are neatly organized in the flightcase together with the screen.

- Elegant column design
- ▲ Landscape or portrait positioning of the panel
- ▲ Two integrated cable channels
- Continuous height adjustment
- ▲ Integrated measuring ruler for precise positioning
- Standard models or custom built available

Easy cable access

Flat panel position ruler

L & S 5 mounting interface

Lockable castors