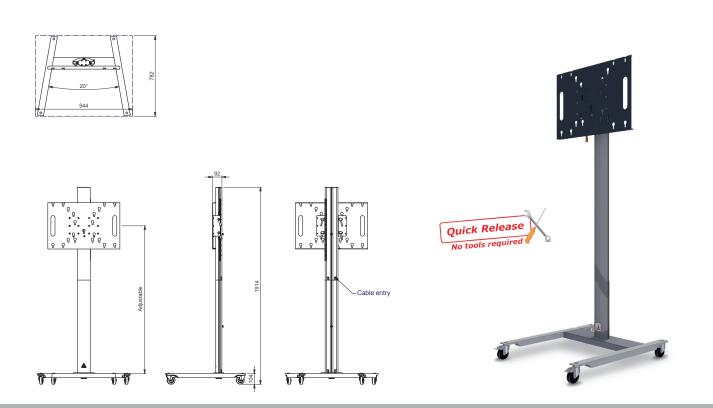

Easy cable access

Flat panel position ruler

VESA 200, 400, 600, L&S 5 interface

Quick release, perfect rental solution

### Technical specifications

Dimensions in mm W944 x D782 x H1914

Max. screen size 65 inch Max. load 60 Kg

Mounting interface VESA 200, 400, 600, L&S 5
Colour Floor plate: Black, RAL 9005

Columns: Anodised aluminium

Weight 36 Kg

Screen orientation Landscape or Portrait