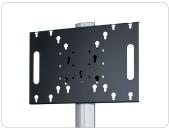

### Technical specifications

Dimensions in mm W944 x D782 x H1914

Max. screen size 65 inch Max. load 60 Kg

Mounting interface VESA 200, 400, 600, L&S 5
Colour Floor plate: Black, RAL 9005

Columns: Anodised aluminium

#### **Optional**

Mounting bracket (required for screen installation)

universal models and brand related models available

Camera supports, EC-838 Laptop supports, EC-815, EC-816

Equipment holders, EC-1, EC-1AC, EC-835