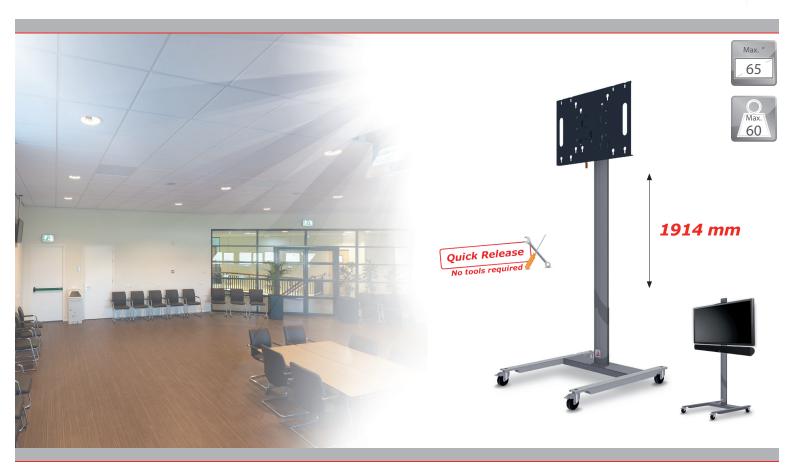

# The new 800 series floorstands are specially designed to match slim line flat panels.

The 800 series free standing display is designed to cover todays questions. It's a slim line well thought of floor stand offering lots of options and solutions.

The column shape is nicely balanced in size for current slimline fat panels.

The two hidden cable channels in the column are reachable by the two automatic closing doors. The 800 series column is available in a fixed version and Quick-Release toolless rental version. By combining the floor stand with an Audipack flightcase all components are neatly organized in the flightcase together with the screen.

### Technical specifications

Dimensions in mm W944 x D782 x H1914

Max. screen size 65 inch Max. load 60 Kg

Mounting interface VESA 200, 400, 600, L&S 5
Colour Floor plate: Black, RAL 9005

Columns: Anodised aluminium