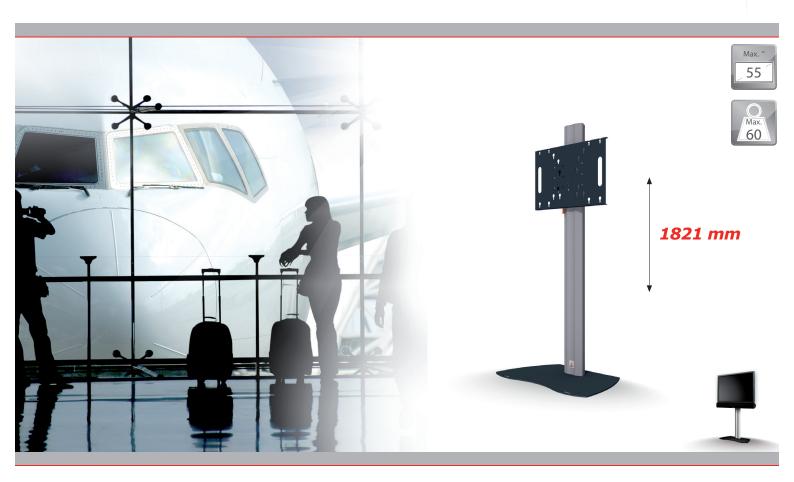

## One of the best floor stand for flat panels up to 60 Kg. More suitable for fixed positions.

Flat panel floor stand for semi-permanent use, it consists of a strong and solid vertical column, screwed to the bottom, supplied with a wide access hatch on the back for power, audio and data cables.

The presentation height of the flat panel is adjustable. This floor stand is suitable for flat panels with a maximum screen size of approx. 55 inch, in landscape or portrait orientation.

- Modern design with anodized aluminium column
- ▲ Integrated ruler for screen height positioning
- ▲ Integrated yet easily accessible cable channel
- ▲ Suitable for all brands of flat panels
- ▲ Landscape and portrait orientation of the screen

## Technical specifications

Dimensions in mm  $W900 \times D450 \times H1821$ 

Max. screen size 55 inch
Max. load 60 Kg

Mounting interface VESA 200, 400, 600, L&S 5
Colour Floor plate: Black, RAL 9005

Δ

Column: Anodized aluminium