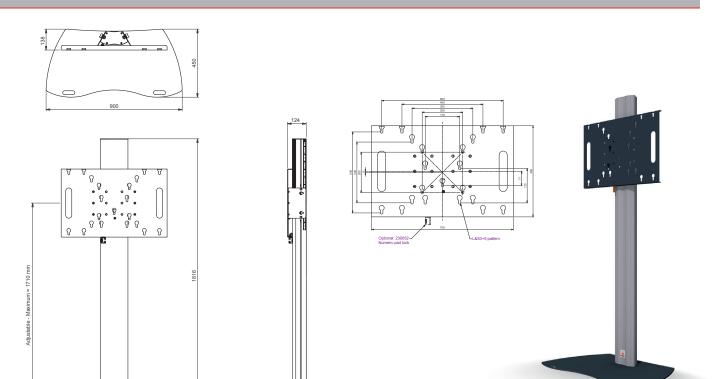

## Technical specifications

Dimensions in mm  $W900 \times D450 \times H1821$ 

Max. screen size 55 inch
Max. load 60 Kg

Mounting interface VESA 200, 400, 600, L&S 5
Colour Floor plate: Black, RAL 9005

Δ

Column: Anodized aluminium

Weight 39 Kg

Screen orientation Landscape or Portrait